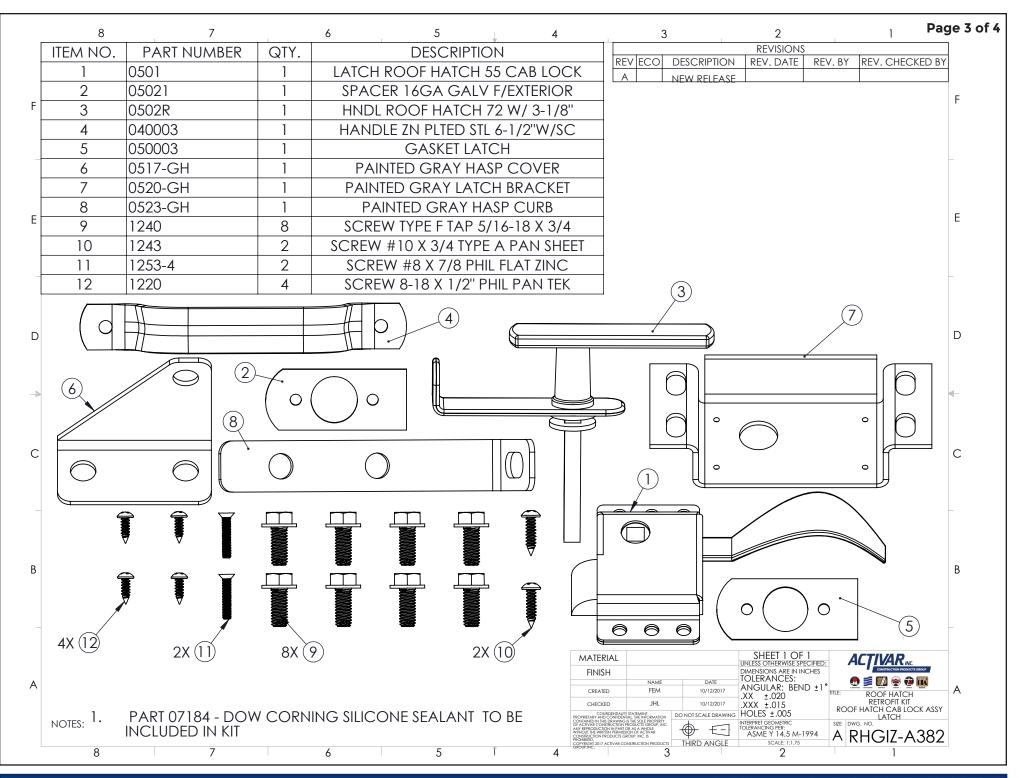

|   | Part Number         | Description                                                    |  |
|---|---------------------|----------------------------------------------------------------|--|
| 1 | RHGIZ-A003          | Kit, Hold Open Arm for<br>RHG Series                           |  |
| 2 | RHGIZ-A382          | Kit, Latch and Handle<br>Parts for RHG Series                  |  |
| 3 | RHD-KIT-RETROSPR-G1 | Kit, Universal Retrofit<br>Spring Kit for RHG Series,<br>36x30 |  |