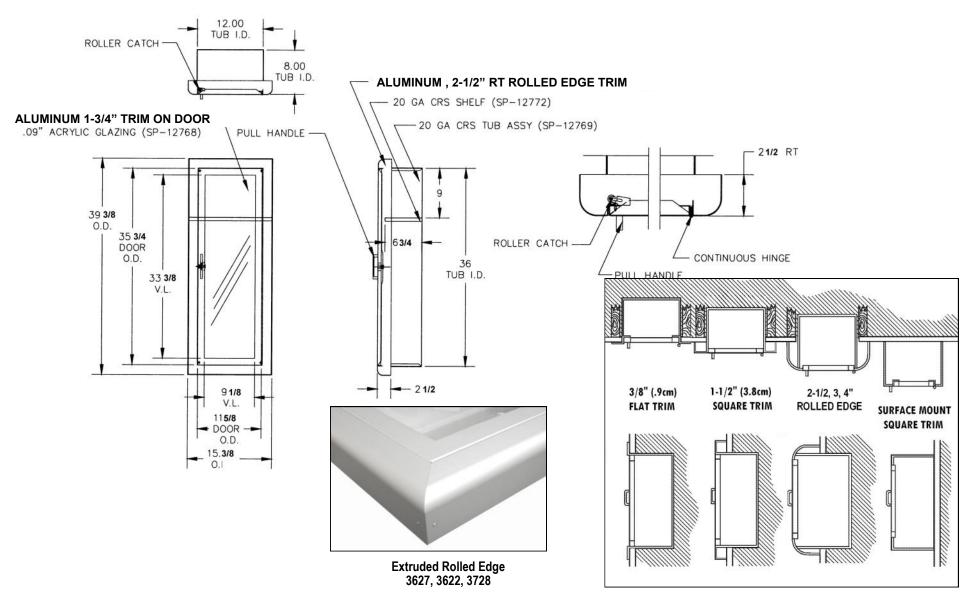

## SUBMITTAL: 3600 SERIES BLANKET & EXTINGUISHER CABINET - ALUMINUM

Door and Trim Construction: Clear anodized aluminum. Flush cabinet doors with a 5/8" door stop are attached by a continuous hinge and equipped with zinc-plated handle and roller catch. Full glazed front with pull handle. Theft-deterrent SAF-T-LOK™ also available.

Trim Style and Depth: Recessed - 3/8" Flat Trim, Semi-Recessed - 1-1/2" Square Trim, 2-1/2", 4" or 4-1/2" Rolled Edge or Surface-Mounted- Square Edge. Rolled edge models are constructed of mechanically-joined extrusions 1-3/4" face trim on frame and 1-1/4" trim on door. ADA-compliant models in blue.

Tub: Constructed of cold rolled steel with white powder-coat finish standard. Surface-mounted models have clear anodized aluminum tubs.

sales@activarcpg.com

www.activarcpg.com

Glazing: .09 Acrylic Glazing

Shelf: Shelf is located 9" from the top of the cabinet, providing storage for the blanket above the extinguisher.

Blanket: Includes a nominal 62" x 80" x 2.75 lb., processed wool/synthetic fire blanket which meets the Flammable Fabrics Act: Flammability of Clothing

Textiles, Title 16, CFR1610

Fire Rated Option : See Separate Submittal for FX Model

| STEP 1: SELECT DOOR STYLE WITH HANDLE  F Full Glazing in 1-1/4" wide Frame G Full Glazing with SAF-T-LOK™ in 1-1/4" Frame D Horizontal Duo Panel E Horizontal Dual Panel with SAF-T-LOK™ S21 Solid Door  STEP 3: OPTIONAL FEATURES AT ADDITIONAL COST: |                  | Check one box below Examples on Page 2  L22 Solid with SAF-T-LOK™  L24 Sold with Cylinder Lock - No Handle  V Vertical Duo  W Vertical Duo with SAF-T-LOK™  B Solid with 2" x 4" View Window & SAF-T-LOK™ |                                                 |            |         |                                     | STEP 2: SELECT DOOR GLAZING  10 Clear Acrylic  17 Clear Tempered Glass |        |                                                                                |                           |
|--------------------------------------------------------------------------------------------------------------------------------------------------------------------------------------------------------------------------------------------------------|------------------|-----------------------------------------------------------------------------------------------------------------------------------------------------------------------------------------------------------|-------------------------------------------------|------------|---------|-------------------------------------|------------------------------------------------------------------------|--------|--------------------------------------------------------------------------------|---------------------------|
| Color Anodized Trim and Door Dark Bronze (pull to match)                                                                                                                                                                                               |                  |                                                                                                                                                                                                           | Futura "Fire" Handle                            |            |         |                                     | White Vertical FE Letters LDCVWFE                                      |        |                                                                                | Q I                       |
| Color Tub - Red                                                                                                                                                                                                                                        |                  | Flush Recessed Pull Handle                                                                                                                                                                                |                                                 |            |         | Black Horizontal FE Letters LDCHBFE |                                                                        |        |                                                                                |                           |
| Color Tub - Black                                                                                                                                                                                                                                      |                  | Flush Pull                                                                                                                                                                                                | Flush Pull Handle                               |            |         |                                     | Red Horizontal FE Letters LDCHRFE                                      |        |                                                                                |                           |
| Commander Alarm                                                                                                                                                                                                                                        |                  | "Fire Blank                                                                                                                                                                                               | "Fire Blanket" Letters - Red Horizontal LDCHRFB |            |         |                                     | White Horizontal FE Letters LDCHWFE                                    |        |                                                                                | 3627F10                   |
| Brigadier Alarm View Alarms online                                                                                                                                                                                                                     |                  | Black Verti                                                                                                                                                                                               | Black Vertical FE Letters LDCVBFE               |            |         |                                     | View Anodized Finishes Online                                          |        |                                                                                |                           |
| Strobe Alarm (3622, 3628 & 3623 models)                                                                                                                                                                                                                |                  | Red Vertica                                                                                                                                                                                               | Red Vertical FE Letters LDCVRFE                 |            |         |                                     |                                                                        |        |                                                                                |                           |
| QTY TRIM & DOOR & SERIES #                                                                                                                                                                                                                             |                  | TUB I.D.                                                                                                                                                                                                  |                                                 | FRAME O.D. |         | V                                   | ALL OPEN                                                               | IING   | ACCOMMODATE                                                                    | S FOLLOWING EXTINGUISHERS |
| Model Trim Style                                                                                                                                                                                                                                       | Α                | В                                                                                                                                                                                                         | С                                               | E          | F       | W                                   | Н                                                                      | D      |                                                                                |                           |
| 3625 Flat Trim                                                                                                                                                                                                                                         | 12"              | 36"                                                                                                                                                                                                       | 8"                                              | 15 3/8"    | 39 3/8" | 13"                                 | 37"                                                                    | 7 7/8  | Cosmic & Galaxy 2.5-10, Any Mercury  Sentinel 5-10, Saturn 15-25, Grenadier P. |                           |
| 3626 1-1/2" Square Edg                                                                                                                                                                                                                                 | e 12"            | 36"                                                                                                                                                                                                       | 8"                                              | 15 3/8"    | 39 3/8" | 13"                                 | 37"                                                                    | 6 7/8" |                                                                                |                           |
| 3627 2-1/2" Rolled Edge                                                                                                                                                                                                                                | 12"              | 36"                                                                                                                                                                                                       | 8"                                              | 15 3/8"    | 39 3/8" | 13"                                 | 37"                                                                    | 6 1/4" |                                                                                |                           |
| 3622 4" Rolled Edge- Re                                                                                                                                                                                                                                | ecessed Pull 12" | 36"                                                                                                                                                                                                       | 8"                                              | 15 3/8"    | 39 3/8" | 13"                                 | 37"                                                                    | 5"     |                                                                                |                           |
| 3628 4-1/2" Rolled Edge                                                                                                                                                                                                                                | 12"              | 36"                                                                                                                                                                                                       | 8"                                              | 15 3/8"    | 39 3/8" | 13"                                 | 37"                                                                    | 4 1/4" |                                                                                |                           |
| 3623 Surface-Mounted                                                                                                                                                                                                                                   | Square 15 3/16"  | 39 3/16"                                                                                                                                                                                                  | 8 1/2"                                          | 15 3/8"    | 39 3/8" |                                     |                                                                        |        |                                                                                |                           |
| 800-554-6077 Distributor: Project:                                                                                                                                                                                                                     |                  |                                                                                                                                                                                                           |                                                 |            |         |                                     |                                                                        |        |                                                                                |                           |