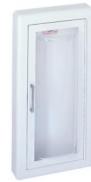

## **PAGE 1 OF 1**

A Surface-Mounted Steel Cabinet with Rolled Edge Trim and Acrylic Bubble

**Door and Trim Construction:** Cold rolled steel with six standard powder-coated colors to choose from - white, red, bronze, brass, silver or gray hammertone. Flush cabinet doors with a 5/8" door stop are attached by a continuous hinge and equipped with zinc-plated handle and roller catch. Custom powder-coat finishes available upon request.

**Bubble:** Acrylic bubble allows 180° extinguisher visibility and projects 2-1/2".

**Trim Style and Depth:** This surface-mounted cabinet has a 3" Rolled Edge with 1-3/4" face trim on frame and door.

**Frame/Tub:** 3" deep tub is formed by the sides of the frame and is constructed of cold rolled steel with white powder-coat finish standard. Extinguisher hangs from a bracket, extending into the bubble portion of the door.

## Fire-Rated Option Available: No

SMB-BR27

SMB-W25

| Bubble: 25 Clear Acrylic Bubble                                         |            |                      |                      |                                                             |
|-------------------------------------------------------------------------|------------|----------------------|----------------------|-------------------------------------------------------------|
| 26 Red Acrylic Bubble                                                   | Trim       | Frame Inside         | Frame Outside        | Accommodates Following                                      |
| 27 Bronze Acrylic Bubble                                                | Projection | Dimensions           | Dimensions           | Extinguishers                                               |
| Options at Additional Cost: Futura Embossed "Fire Handle" Mill or White | 3"         | 13-13/16" x 27-5/16" | 13-15/16" x 27-7/16" | Cosmic 2-1/2, 5,6,10A<br>Galaxy 2-1/2-10<br>Mercury 2-1/2-5 |
| Lettering - see Separate Submittal                                      |            |                      | l                    | l                                                           |