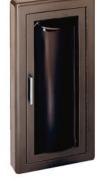

## **PAGE 1 OF 1**

A Surface-Mounted Steel Cabinet with Rolled Edge Trim and Acrylic Bubble

**Door and Trim Construction:** Cold rolled steel with six standard powder-coated colors to choose from - white, red, bronze, brass, silver or gray hammertone. Flush cabinet doors with a 5/8" door stop are attached by a continuous hinge and equipped with zinc-plated handle and roller catch. Custom powder-coat finishes available upon request.

**Bubble:** Acrylic bubble allows 180° extinguisher visibility and projects 2-1/2".

**Trim Style and Depth:** This surface-mounted cabinet has a 3" Rolled Edge with 1-3/4" face trim on frame and door.

**Frame/Tub:** 3" deep tub is formed by the sides of the frame and is constructed of cold rolled steel with white powder-coat finish standard. Extinguisher hangs from a bracket, extending into the bubble portion of the door.

## Fire-Rated Option Available: No

SMB-BR27

SMB-W25

| Bubble: 25 Clear Acrylic Bubble                                         |            |                      |                      |                                                             |
|-------------------------------------------------------------------------|------------|----------------------|----------------------|-------------------------------------------------------------|
| 26 Red Acrylic Bubble                                                   | Trim       | Frame Inside         | Frame Outside        | Accommodates Following                                      |
| 27 Bronze Acrylic Bubble                                                | Projection | Dimensions           | Dimensions           | Extinguishers                                               |
| Options at Additional Cost: Futura Embossed "Fire Handle" Mill or White | 3"         | 13-13/16" x 27-5/16" | 13-15/16" x 27-7/16" | Cosmic 2-1/2, 5,6,10A<br>Galaxy 2-1/2-10<br>Mercury 2-1/2-5 |
| Lettering - see Separate Submittal                                      |            |                      | l                    | l                                                           |