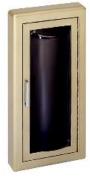

## **PAGE 1 OF 1**

A Surface-Mounted Steel Cabinet with Rolled Edge Trim and Acrylic Bubble

**Door and Trim Construction:** Cold rolled steel with six standard powder-coated colors to choose from - white, red, bronze, brass, silver or gray hammertone. Flush cabinet doors with a 5/8" door stop are attached by a continuous hinge and equipped with zinc-plated handle and roller catch. Custom powder-coat finishes available upon request.

**Bubble:** Acrylic bubble allows 180° extinguisher visibility and projects 2-1/2".

**Trim Style and Depth:** This surface-mounted cabinet has a 3" Rolled Edge with 1-3/4" face trim on frame and door.

**Frame/Tub:** 3" deep tub is formed by the sides of the frame and is constructed of cold rolled steel with white powder-coat finish standard. Extinguisher hangs from a bracket, extending into the bubble portion of the door.

## Fire-Rated Option Available: No

SMB-BR27

SMB-W25

| Bubble: 25 Clear Acrylic Bubble                                         |            |                      |                      |                                                             |
|-------------------------------------------------------------------------|------------|----------------------|----------------------|-------------------------------------------------------------|
| 26 Red Acrylic Bubble                                                   | Trim       | Frame Inside         | Frame Outside        | Accommodates Following                                      |
| 27 Bronze Acrylic Bubble                                                | Projection | Dimensions           | Dimensions           | Extinguishers                                               |
| Options at Additional Cost: Futura Embossed "Fire Handle" Mill or White | 3"         | 13-13/16" x 27-5/16" | 13-15/16" x 27-7/16" | Cosmic 2-1/2, 5,6,10A<br>Galaxy 2-1/2-10<br>Mercury 2-1/2-5 |
| Lettering - see Separate Submittal                                      |            |                      | l                    | l                                                           |