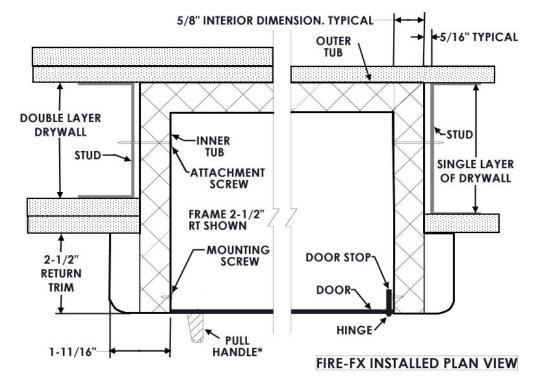

## INSTALLATION INSTRUCTIONS: FIRE-FX—FIRE RATED EXTINGUISHER CABINETS

- With metal or wood studding, install a framed opening at specified location. Wall opening width, height and depth must correspond with dimensions indicated in catalog or detail and submittal sheet.
- Frame in above, below and at both sides of cabinet opening.
   NOTE: On load bearing walls, the studs must be doubled on either side of the cabinet tub. If a stud must be cut to install the cabinet, a load bearing header must be installed above the cabinet tub.
- 3. Drill 3/16" (0.5 cm) hole at least every 12" (30.48 cm) on each side of cabinet through the double tub construction for mounting into wall opening.
- 4. Place cabinet in position and mark location of attachments on studding using 3/16" (0.5 cm) holes as marking guides.
- Remove cabinet and drill 5/32" (0.4 cm) holes through studs at marked points; six attachment holes for 2000 series cabinets and smaller, eight attachment holes for larger cabinets.
- 6. Place cabinet in position and attach with Universal # 10 x 2-1/2" (6.4 cm) self-drilling screws.
- Check cabinet door assembly for freedom of movement. If it binds, shim as necessary to remove any racking of tub at attachments of studding.

NOTE: The installation of any fire-rated cabinet which lacks a cabinet door, or any condition in which the door is left ajar, will void the fire rating

**Fire-Rating:** The recessed and semi-recessed Fire-FX<sup>TM</sup> cabinets are fabricated in accordance with the Warnock Hersey label for one and two hour combustible and non-combustible wall system building codes. The fire testing has met the requirement of the UBC standard 43-6 and ASTM-E814 for membrane and penetration firestops. Installation instructions must be strictly adhered to in order to obtain the fire rating.