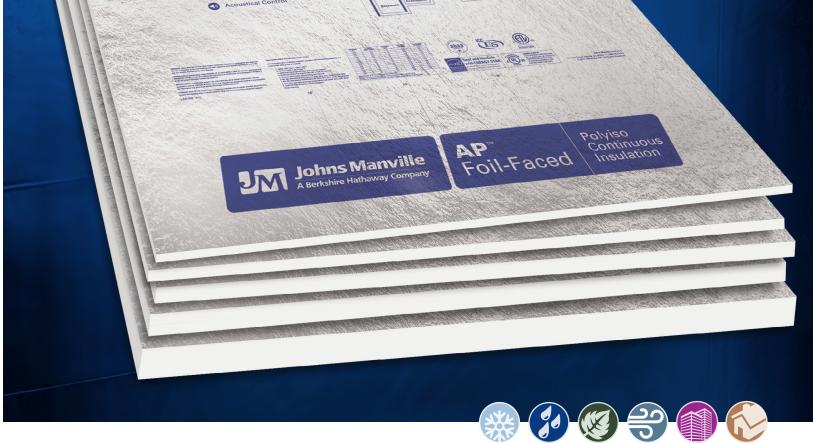

# AP™Foil Polyiso Continuous Insulation

Provides moisture, heat and air control, and eliminates major thermal bridges that cause heat loss.

### KEY ADVANTAGES

**Thermally Efficient**: One of the highest energy efficiencies, inch for inch with effective resistance to heat transfer.

Water-Resistive Barrier: Meets the ICC-ES AC71 acceptance criteria.

Vapor Barrier: Class I vapor retarder at one inch.

**Air Barrier**: Meets the Air Barrier Association of America board stock criteria, when properly installed.

Lightweight: Easy to handle and may be cut with a utility knife or saw.

## **AVAILABILITY\***

**R-Values**: R-2.9–R-28 **Sizes**: 48" x 96", 48" x 108" and 48" x 120"

Thicknesses: 0.5" – 4.5"
Facings: Silver/Opaque