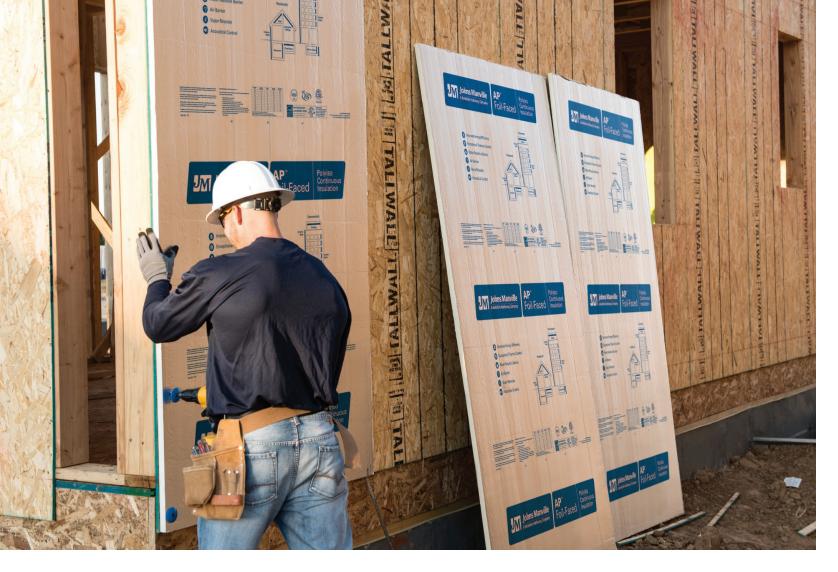

# AP™Foil Polyiso Continuous Insulation

Provides moisture, heat and air control, and eliminates major thermal bridges that cause heat loss.

### KEY ADVANTAGES

**Thermally Efficient**: One of the highest energy efficiencies, inch for inch with effective resistance to heat transfer.

Water-Resistive Barrier: Meets the ICC-ES AC71 acceptance criteria.

Vapor Barrier: Class I vapor retarder at one inch.

**Air Barrier**: Meets the Air Barrier Association of America board stock criteria, when properly installed.

Lightweight: Easy to handle and may be cut with a utility knife or saw.