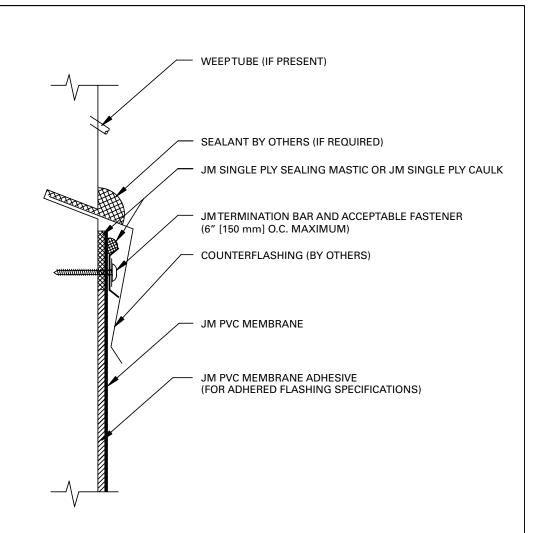

## Mechanically Fastened and Fully Adhered Details

## NOTES

- 1. DETAILS TO BE USED IN CONJUNCTION WITH GUIDE SPECIFICATIONS CONTAINING REQUIREMENTS FOR NAILERS, INSULATION, ETC.
- 2. DO NOT APPLY JM SINGLE PLY CAULK OVER ASPHALT OR OTHER MATERIALS THAT WILL PREVENT PROPER ADHESION.
- 3. HEIGHTS OVER 18" (450 mm) FOR UNADHERED FLASHING AND 36" (900 mm) FOR ADHERED FLASHING REQUIRE INTERMEDIATE FASTENING (SEE PW-31 AND PW-32).

| DRAWING NO. | COUNTERFLASHING MEMBRANE |            |         |                |
|-------------|--------------------------|------------|---------|----------------|
| PC-40       | SCALE                    | ISSUE DATE | CAD     | T YMI          |
|             | N.T.S.                   | 3-06       | PV40MEF | Johns Manville |