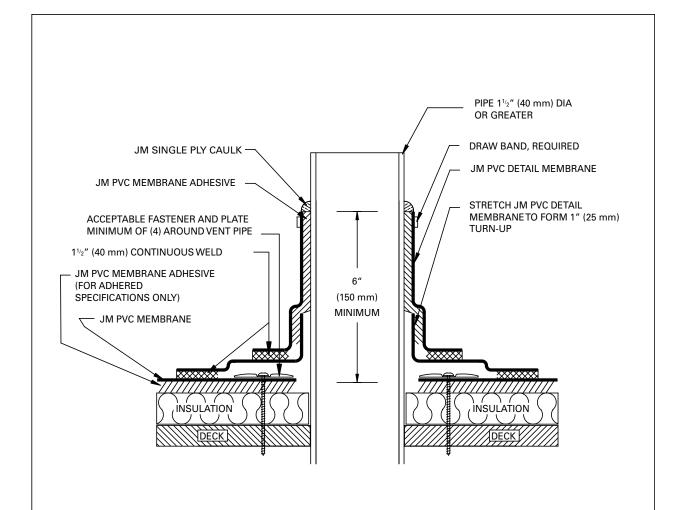

## Mechanically Fastened and Fully Adhered Details

## NOTES:

- 1. DETAILS TO BE USED IN CONJUNCTION WITH GUIDE SPECIFICATIONS CONTAINING REQUIREMENTS FOR NAILERS, INSULATION, ETC.
- 2. ON REROOF OR RECOVER PROJECTS, VENT PIPES MUST BE CLEANED OF LARGE DEPOSITS OF ASPHALT. JM ALUMINUMTAPE IS WRAPPED AROUND THE PIPE AS A SEPARATION LAYER. NEW ASPHALT COATED CAST IRON PIPES MUST BE WRAPPED WITH JM ALUMINUMTAPE.

| DRAWING NO. | FIELD-FABRICATED VENT PIPE FLASHING |            |         |                |
|-------------|-------------------------------------|------------|---------|----------------|
| PF-51       | SCALE                               | ISSUE DATE | CAD     |                |
|             | N.T.S.                              | 3-06       | PV51MEF | Johns Manville |