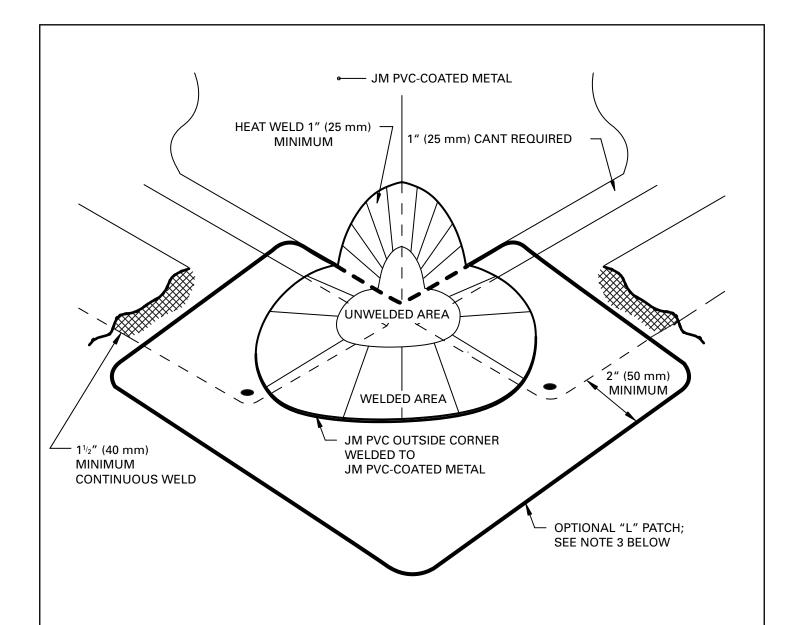

## NOTES:

- 1. DETAILS TO BE USED IN CONJUNCTION WITH GUIDE SPECIFICATIONS CONTAINING REQUIREMENTS FOR NAILERS, INSULATION, ETC.
- 2. OUTSIDE CORNERS MUST NOT BE WELDED SOLID.
- 3. IF GAP OR CUT IN MEMBRANE IS GREATER THAN 1" (25 mm) UNDER OUTSIDE CORNER PATCH, AN "L" PATCH THAT EXTENDS OUT ONTO THE MEMBRANE A MINIMUM OF 2" (50 mm) MUST BE INSTALLED UNDER THE CORNER COVER.

| DRAWING NO.  PF-61 | OUTSIDE CORNER<br>(JM PVC-COATED METAL FLASHING) |            |         |                |
|--------------------|--------------------------------------------------|------------|---------|----------------|
| PF-01              | SCALE                                            | ISSUE DATE | CAD     | <b>MAI</b>     |
|                    | N.T.S.                                           | 3-06       | PV61MEF | Johns Manville |