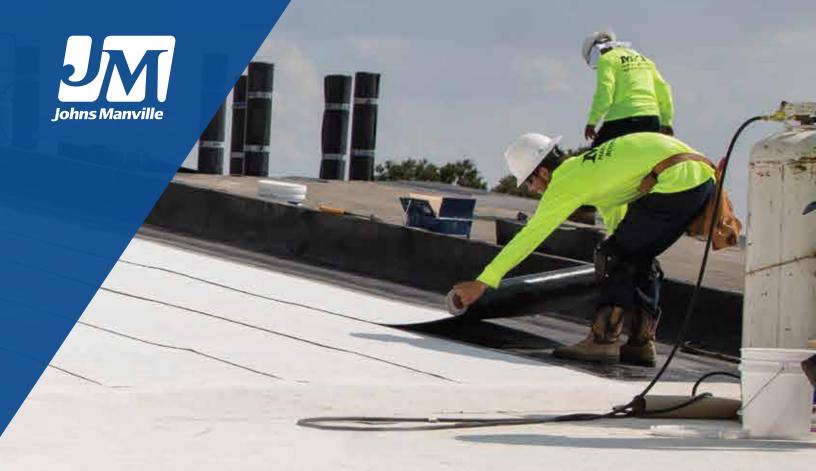

## WHY INSTALL A JM COOL ROOF?

Installing Johns Manville cool roof systems on your commercial buildings can reduce costs. The highly reflective and highly emissive granulated white cap sheets are proven to be an energy-efficient and cost-effective solution. As with any roof system, make sure your building has an appropriate amount of insulation. While cool roof surfaces work to reduce cooling costs associated with air conditioning during summer months, insulation will also help to keep your occupants cool in the summer and warm in the winter.

#### WHY CHOOSE A GRANULATED COOL ROOF FROM JM?

JM has options, depending on your needs for both cost and performance. If your project requires a cool roof, the CR G Cap Sheets are a great option. At 70% solar reflectivity, these products offer nearly three times more reflectivity than a standard white cap sheet. They also can help keep the heat out during hot summer months. Plus, JM CR G Cap Sheets are just as easy to install and repair as standard granulated cap sheets.