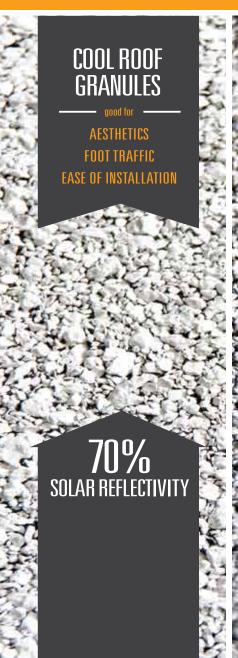

#### WHY CHOOSE A GRANULATED COOL ROOF FROM JM?

JM has options, depending on your needs for both cost and performance. If your project requires a cool roof, the CR G Cap Sheets are a great option. At 70% solar reflectivity, these products offer nearly three times more reflectivity than a standard white cap sheet. They also can help keep the heat out during hot summer months. Plus, JM CR G Cap Sheets are just as easy to install and repair as standard granulated cap sheets.

# GET IT RIGHT getting it done right. Find the right roof for your job.

|                                           | COOL<br>ROOF<br>Granules | STANDARD<br>GRANULES |
|-------------------------------------------|--------------------------|----------------------|
| AESTHETICS                                | BEST                     | BEST                 |
| FOOT TRAFFIC                              | BEST                     | BEST                 |
| EASE OF<br>Installation                   | BEST                     | BEST                 |
| INITIAL<br>REFLECTIVITY<br>AND EMISSIVITY | BEST                     | GOOD                 |
| AGED<br>Reflectivity                      | BEST                     | GOOD                 |