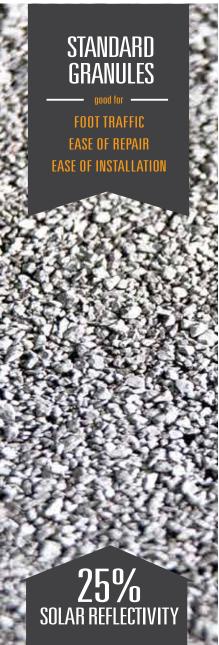

# GET IT RIGHT getting it done right. Find the right roof for your job.

|                                           | COOL<br>ROOF<br>Granules | STANDARD<br>GRANULES |
|-------------------------------------------|--------------------------|----------------------|
| AESTHETICS                                | BEST                     | BEST                 |
| FOOT TRAFFIC                              | BEST                     | BEST                 |
| EASE OF<br>Installation                   | BEST                     | BEST                 |
| INITIAL<br>REFLECTIVITY<br>AND EMISSIVITY | BEST                     | GOOD                 |
| AGED<br>Reflectivity                      | BEST                     | GOOD                 |