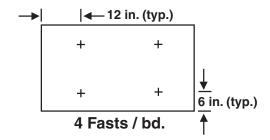

## Factory Mutual Fastener Density 2' x 4' Board

- Choose the density required by the FM Approval Guide.
- Diagram shows number of fasteners required per board in field, perimeter (field + 50%) and corner (field + 75%).

|                          | 1 Fastener per 2 Sq. Ft.    |                          |
|--------------------------|-----------------------------|--------------------------|
| <b>4</b><br>Fasteners/Bd | <b>6</b><br>Fasteners/Bd    | <b>7</b><br>Fasteners/Bd |
| Field                    | Perimeter Perimeter         | Corner                   |
|                          | 1 Fastener per 2.67 Sq. Ft. |                          |
| <b>3</b><br>Fasteners/Bd | <b>5</b><br>Fasteners/Bd    | <b>6</b><br>Fasteners/Bd |
| Field                    | Perimeter                   | Corner                   |
| 1 Fastener per 4 Sq. Ft. |                             |                          |
| <b>2</b><br>Fasteners/Bd | <b>3</b><br>Fasteners/Bd    | <b>4</b><br>Fasteners/Bd |
| Field                    | Perimeter                   | Corner                   |