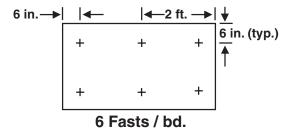

## **Fastener Placement**

2 x 4 Ft. (0.6 x 1.2 m) Boards

## Factory Mutual Fastener Density 2' x 4' Board

- Choose the density required by the FM Approval Guide.
- Diagram shows number of fasteners required per board in field, perimeter (field + 50%) and corner (field + 75%).

|                          | 1 Fastener per 2 Sq. Ft.    |                          |
|--------------------------|-----------------------------|--------------------------|
| <b>4</b><br>Fasteners/Bd | <b>6</b><br>Fasteners/Bd    | <b>7</b><br>Fasteners/Bd |
| Field                    | Perimeter Perimeter         | Corner                   |
|                          | 1 Fastener per 2.67 Sq. Ft. |                          |
| <b>3</b><br>Fasteners/Bd | <b>5</b><br>Fasteners/Bd    | <b>6</b><br>Fasteners/Bd |
| Field                    | Perimeter                   | Corner                   |
| 1 Fastener per 4 Sq. Ft. |                             |                          |
| <b>2</b><br>Fasteners/Bd | <b>3</b><br>Fasteners/Bd    | <b>4</b><br>Fasteners/Bd |
| Field                    | Perimeter                   | Corner                   |