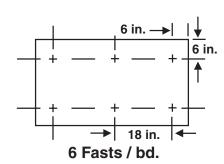

## **Fastener Placement**

2 x 4 Ft. (0.6 x 1.2 m) Boards

## Factory Mutual Fastener Density 2' x 4' Board

- Choose the density required by the FM Approval Guide.
- Diagram shows number of fasteners required per board in field, perimeter (field + 50%) and corner (field + 75%).

|                          | 1 Fastener per 2 Sq. Ft.    |                          |
|--------------------------|-----------------------------|--------------------------|
| <b>4</b><br>Fasteners/Bd | <b>6</b><br>Fasteners/Bd    | <b>7</b><br>Fasteners/Bd |
| Field                    | Perimeter Perimeter         | Corner                   |
|                          | 1 Fastener per 2.67 Sq. Ft. |                          |
| <b>3</b><br>Fasteners/Bd | <b>5</b><br>Fasteners/Bd    | <b>6</b><br>Fasteners/Bd |
| Field                    | Perimeter                   | Corner                   |
| 1 Fastener per 4 Sq. Ft. |                             |                          |
| <b>2</b><br>Fasteners/Bd | <b>3</b><br>Fasteners/Bd    | <b>4</b><br>Fasteners/Bd |
| Field                    | Perimeter                   | Corner                   |