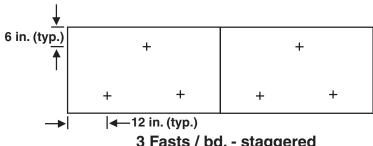

## **Fastener Placement**

2 x 4 Ft. (0.6 x 1.2 m) Boards

## Factory Mutual Fastener Density 2' x 4' Board

- Choose the density required by the FM Approval Guide.
- Diagram shows number of fasteners required per board in field, perimeter (field + 50%) and corner (field + 75%).

|                          | 1 Fastener per 2 Sq. Ft.    |                          |
|--------------------------|-----------------------------|--------------------------|
| <b>4</b><br>Fasteners/Bd | <b>6</b><br>Fasteners/Bd    | <b>7</b><br>Fasteners/Bd |
| Field                    | Perimeter Perimeter         | Corner                   |
|                          | 1 Fastener per 2.67 Sq. Ft. |                          |
| <b>3</b><br>Fasteners/Bd | <b>5</b><br>Fasteners/Bd    | <b>6</b><br>Fasteners/Bd |
| Field                    | Perimeter                   | Corner                   |
| 1 Fastener per 4 Sq. Ft. |                             |                          |
| <b>2</b><br>Fasteners/Bd | <b>3</b><br>Fasteners/Bd    | <b>4</b><br>Fasteners/Bd |
| Field                    | Perimeter                   | Corner                   |