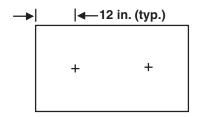

## **Fastener Placement**

2 x 4 Ft. (0.6 x 1.2 m) Boards

## **Fastener Placement**

2 x 4 Ft. (0.6 x 1.2 m) Boards

2 Fasts / bd.