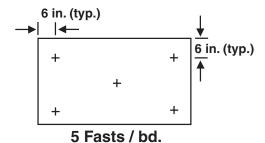

## Factory Mutual Fastener Density 2' x 4' Board

- Choose the density required by the FM Approval Guide.
- Diagram shows number of fasteners required per board in field, perimeter (field + 50%) and corner (field + 75%).

|                          | 1 Fastener per 2 Sq. Ft.    |                          |
|--------------------------|-----------------------------|--------------------------|
| <b>4</b><br>Fasteners/Bd | <b>6</b><br>Fasteners/Bd    | <b>7</b><br>Fasteners/Bd |
| Field                    | Perimeter Perimeter         | Corner                   |
|                          | 1 Fastener per 2.67 Sq. Ft. |                          |
| <b>3</b><br>Fasteners/Bd | <b>5</b><br>Fasteners/Bd    | <b>6</b><br>Fasteners/Bd |
| Field                    | Perimeter                   | Corner                   |
| 1 Fastener per 4 Sq. Ft. |                             |                          |
| <b>2</b><br>Fasteners/Bd | <b>3</b><br>Fasteners/Bd    | <b>4</b><br>Fasteners/Bd |
| Field                    | Perimeter                   | Corner                   |