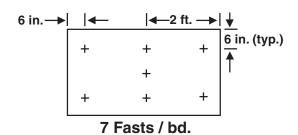

## Factory Mutual Fastener Density 2' x 4' Board

- Choose the density required by the FM Approval Guide.
- Diagram shows number of fasteners required per board in field, perimeter (field + 50%) and corner (field + 75%).

|                          | 1 Fastener per 2 Sq. Ft.    |                          |
|--------------------------|-----------------------------|--------------------------|
| <b>4</b><br>Fasteners/Bd | <b>6</b><br>Fasteners/Bd    | <b>7</b><br>Fasteners/Bd |
| Field                    | Perimeter Perimeter         | Corner                   |
|                          | 1 Fastener per 2.67 Sq. Ft. |                          |
| <b>3</b><br>Fasteners/Bd | <b>5</b><br>Fasteners/Bd    | <b>6</b><br>Fasteners/Bd |
| Field                    | Perimeter                   | Corner                   |
| 1 Fastener per 4 Sq. Ft. |                             |                          |
| <b>2</b><br>Fasteners/Bd | <b>3</b><br>Fasteners/Bd    | <b>4</b><br>Fasteners/Bd |
| Field                    | Perimeter                   | Corner                   |