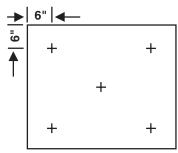

### **Fastener Placement**

4 x 4 Ft. (1.2 x 1.2 m) Boards

4 Fasts / bd.

5 Fasts / bd.

8 Fasts / bd.