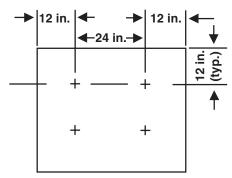

# **Fastener Placement**

4 x 4 Ft. (1.2 x 1.2 m) Boards

#### Factory Mutual Fastener Density 4' x 4' Board

- Choose the density required by the FM Approval Guide.
- Diagram shows number of fasteners required per board in field, perimeter (field + 50%) and corner (field + 75%).

|                           | 1 Fastener per 1.33 Sq. Ft. |                          |
|---------------------------|-----------------------------|--------------------------|
| <b>12</b><br>Fasteners/Bd | <b>18</b><br>Fasteners/Bd   | <b>21</b><br>Fasteners/E |
| Field                     | Perimeter                   | Corner                   |
|                           | 1 Fastener per 1.45 Sq. Ft. |                          |
| <b>11</b><br>Fasteners/Bd | <b>17</b><br>Fasteners/Bd   | <b>20</b><br>Fasteners/E |
| Field                     | Perimeter                   | Corner                   |
|                           | 1 Fastener per 2 Sq. Ft.    |                          |
| <b>8</b><br>Fasteners/Bd  | <b>12</b><br>Fasteners/Bd   | <b>14</b><br>Fasteners/E |
| Field                     | Perimeter                   | Corner                   |
|                           | 1 Fastener per 2.67 Sq. Ft. |                          |
| <b>6</b><br>Fasteners/Bd  | <b>9</b><br>Fasteners/Bd    | <b>11</b><br>Fasteners/E |
| Field                     | Perimeter                   | Corner                   |
|                           | 1 Fastener per 3.2 Sq. Ft.  |                          |
| <b>5</b><br>Fasteners/Bd  | <b>8</b><br>Fasteners/Bd    | <b>9</b><br>Fasteners/E  |
| Field                     | Perimeter                   | Corner                   |
|                           | 1 Fastener per 4 Sq. Ft.    |                          |
| <b>4</b><br>Fasteners/Bd  | <b>6</b><br>Fasteners/Bd    | <b>7</b><br>Fasteners/E  |
| Field                     | Perimeter                   | Corner                   |