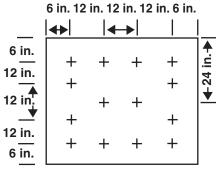

### **Fastener Placement**

4 x 4 Ft. (1.2 x 1.2 m) Boards Continued

14 Fasts / bd.

17 Fasts / bd.

6 in. 12 in. 12 in. 6 in.

6 in.

12 in.

+ + + + +

12 in.

+ + + + +

12 in.

6 in.

+ + + + +

+ + + +

+ + + +

12 in.

6 in.

20 Fasts / bd.

22 Fasts / bd.