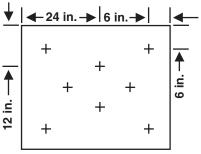

# **Fastener Placement**

4 x 4 Ft. (1.2 x 1.2 m) Boards

#### Factory Mutual Fastener Density 4' x 4' Board

- Choose the density required by the FM Approval Guide.
- Diagram shows number of fasteners required per board in field, perimeter (field + 50%) and corner (field + 75%).

|                           | 1 Fastener per 1.33 Sq. Ft. |                          |
|---------------------------|-----------------------------|--------------------------|
| <b>12</b><br>Fasteners/Bd | <b>18</b><br>Fasteners/Bd   | <b>21</b><br>Fasteners/E |
| Field                     | Perimeter                   | Corner                   |
|                           | 1 Fastener per 1.45 Sq. Ft. |                          |
| <b>11</b><br>Fasteners/Bd | <b>17</b><br>Fasteners/Bd   | <b>20</b><br>Fasteners/E |
| Field                     | Perimeter                   | Corner                   |
|                           | 1 Fastener per 2 Sq. Ft.    |                          |
| <b>8</b><br>Fasteners/Bd  | <b>12</b><br>Fasteners/Bd   | <b>14</b><br>Fasteners/E |
| Field                     | Perimeter                   | Corner                   |
|                           | 1 Fastener per 2.67 Sq. Ft. |                          |
| <b>6</b><br>Fasteners/Bd  | <b>9</b><br>Fasteners/Bd    | <b>11</b><br>Fasteners/E |
| Field                     | Perimeter                   | Corner                   |
|                           | 1 Fastener per 3.2 Sq. Ft.  |                          |
| <b>5</b><br>Fasteners/Bd  | <b>8</b><br>Fasteners/Bd    | <b>9</b><br>Fasteners/E  |
| Field                     | Perimeter                   | Corner                   |
|                           | 1 Fastener per 4 Sq. Ft.    |                          |
| <b>4</b><br>Fasteners/Bd  | <b>6</b><br>Fasteners/Bd    | <b>7</b><br>Fasteners/E  |
| Field                     | Perimeter                   | Corner                   |