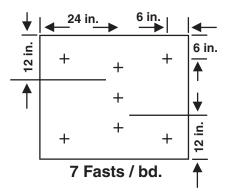

12 in.

+ + + + +

12 in.

6 in.

+ + + + +

+ + + +

+ + + +

12 in.

6 in.

20 Fasts / bd.

22 Fasts / bd.