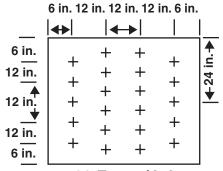

### **Fastener Placement**

4 x 4 Ft. (1.2 x 1.2 m) Boards Continued

14 Fasts / bd.

17 Fasts / bd.

6 in. 12 in. 12 in. 6 in.

6 in.

12 in.

+ + + + +

12 in.

+ + + + +

12 in.

6 in.

+ + + + +

+ + + +

+ + + +

12 in.