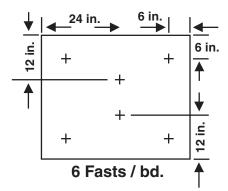

### **Fastener Placement**

4 x 4 Ft. (1.2 x 1.2 m) Boards Continued

14 Fasts / bd.

17 Fasts / bd.

6 in. 12 in. 12 in. 6 in.

6 in.

12 in.

+ + + + +

12 in.

+ + + + +

12 in.

6 in.

+ + + + +

+ + + +

+ + + +

12 in.