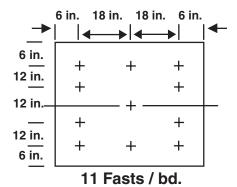

|                           | 1 Fastener per 1.33 Sq. Ft. |                          |
|---------------------------|-----------------------------|--------------------------|
| <b>12</b><br>Fasteners/Bd | <b>18</b><br>Fasteners/Bd   | <b>21</b><br>Fasteners/E |
| Field                     | Perimeter                   | Corner                   |
|                           | 1 Fastener per 1.45 Sq. Ft. |                          |
| <b>11</b><br>Fasteners/Bd | <b>17</b><br>Fasteners/Bd   | <b>20</b><br>Fasteners/E |
| Field                     | Perimeter                   | Corner                   |
|                           | 1 Fastener per 2 Sq. Ft.    |                          |
| <b>8</b><br>Fasteners/Bd  | <b>12</b><br>Fasteners/Bd   | <b>14</b><br>Fasteners/E |
| Field                     | Perimeter                   | Corner                   |
|                           | 1 Fastener per 2.67 Sq. Ft. |                          |
| <b>6</b><br>Fasteners/Bd  | <b>9</b><br>Fasteners/Bd    | <b>11</b><br>Fasteners/E |
| Field                     | Perimeter                   | Corner                   |
|                           | 1 Fastener per 3.2 Sq. Ft.  |                          |
| <b>5</b><br>Fasteners/Bd  | <b>8</b><br>Fasteners/Bd    | <b>9</b><br>Fasteners/E  |
| Field                     | Perimeter                   | Corner                   |
|                           | 1 Fastener per 4 Sq. Ft.    |                          |
| <b>4</b><br>Fasteners/Bd  | <b>6</b><br>Fasteners/Bd    | <b>7</b><br>Fasteners/E  |
| Field                     | Perimeter                   | Corner                   |