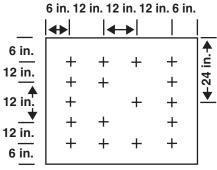

# **Fastener Placement**

4 x 4 Ft. (1.2 x 1.2 m) Boards

#### Factory Mutual Fastener Density 4' x 4' Board

- Choose the density required by the FM Approval Guide.
- Diagram shows number of fasteners required per board in field, perimeter (field + 50%) and corner (field + 75%).

|                           | 1 Fastener per 1.33 Sq. Ft. |                          |
|---------------------------|-----------------------------|--------------------------|
| <b>12</b><br>Fasteners/Bd | <b>18</b><br>Fasteners/Bd   | <b>21</b><br>Fasteners/E |
| Field                     | Perimeter                   | Corner                   |
|                           | 1 Fastener per 1.45 Sq. Ft. |                          |
| <b>11</b><br>Fasteners/Bd | <b>17</b><br>Fasteners/Bd   | <b>20</b><br>Fasteners/E |
| Field                     | Perimeter                   | Corner                   |
|                           | 1 Fastener per 2 Sq. Ft.    |                          |
| <b>8</b><br>Fasteners/Bd  | <b>12</b><br>Fasteners/Bd   | <b>14</b><br>Fasteners/E |
| Field                     | Perimeter                   | Corner                   |
|                           | 1 Fastener per 2.67 Sq. Ft. |                          |
| <b>6</b><br>Fasteners/Bd  | <b>9</b><br>Fasteners/Bd    | <b>11</b><br>Fasteners/E |
| Field                     | Perimeter                   | Corner                   |
|                           | 1 Fastener per 3.2 Sq. Ft.  |                          |
| <b>5</b><br>Fasteners/Bd  | <b>8</b><br>Fasteners/Bd    | <b>9</b><br>Fasteners/E  |
| Field                     | Perimeter                   | Corner                   |
|                           | 1 Fastener per 4 Sq. Ft.    |                          |
| <b>4</b><br>Fasteners/Bd  | <b>6</b><br>Fasteners/Bd    | <b>7</b><br>Fasteners/E  |
| Field                     | Perimeter                   | Corner                   |