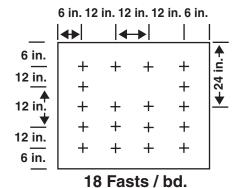

#### Factory Mutual Fastener Density 4' x 4' Board

- Choose the density required by the FM Approval Guide.
- Diagram shows number of fasteners required per board in field, perimeter (field + 50%) and corner (field + 75%).

|                           | 1 Fastener per 1.33 Sq. Ft. |                          |
|---------------------------|-----------------------------|--------------------------|
| <b>12</b><br>Fasteners/Bd | <b>18</b><br>Fasteners/Bd   | <b>21</b><br>Fasteners/E |
| Field                     | Perimeter                   | Corner                   |
|                           | 1 Fastener per 1.45 Sq. Ft. |                          |
| <b>11</b><br>Fasteners/Bd | <b>17</b><br>Fasteners/Bd   | <b>20</b><br>Fasteners/E |
| Field                     | Perimeter                   | Corner                   |
|                           | 1 Fastener per 2 Sq. Ft.    |                          |
| <b>8</b><br>Fasteners/Bd  | <b>12</b><br>Fasteners/Bd   | <b>14</b><br>Fasteners/E |
| Field                     | Perimeter                   | Corner                   |
|                           | 1 Fastener per 2.67 Sq. Ft. |                          |
| <b>6</b><br>Fasteners/Bd  | <b>9</b><br>Fasteners/Bd    | <b>11</b><br>Fasteners/E |
| Field                     | Perimeter                   | Corner                   |
|                           | 1 Fastener per 3.2 Sq. Ft.  |                          |
| <b>5</b><br>Fasteners/Bd  | <b>8</b><br>Fasteners/Bd    | <b>9</b><br>Fasteners/E  |
| Field                     | Perimeter                   | Corner                   |
|                           | 1 Fastener per 4 Sq. Ft.    |                          |
| <b>4</b><br>Fasteners/Bd  | <b>6</b><br>Fasteners/Bd    | <b>7</b><br>Fasteners/E  |
| Field                     | Perimeter                   | Corner                   |