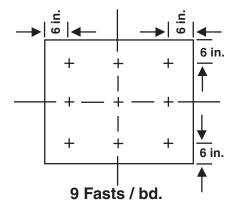

### **Fastener Placement**

4 x 4 Ft. (1.2 x 1.2 m) Boards

4 Fasts / bd.

5 Fasts / bd.

8 Fasts / bd.