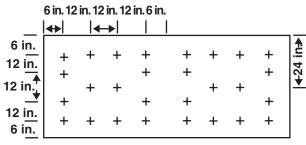

## **Fastener Placement**

4 x 8 Ft. (1.2 x 2.4 m) Boards

• Diagram shows number of fasteners required per board in field, perimeter (field + 50%) and corner (field + 75%).

|                           | 1 Fastener per 1.33 Sq. Ft.            |                          |
|---------------------------|----------------------------------------|--------------------------|
| <b>24</b><br>Fasteners/Bd | <b>36</b><br>Fasteners/Bd              | <b>42</b><br>Fasteners/E |
| Field                     | Perimeter                              | Corner                   |
|                           | 1 Fastener per 1.45 Sq. Ft.            |                          |
| 22                        | 33                                     | 39                       |
| Fasteners/Bd              | Fasteners/Bd                           | Fasteners/E              |
| Field                     | Perimeter                              | Corner                   |
|                           | 1 Fastener per 2 Sq. Ft.               |                          |
| 16                        | 24                                     | 28                       |
| Fasteners/Bd              | Fasteners/Bd                           | Fasteners/E              |
| Field                     | Perimeter                              | Corner                   |
|                           | 1 Fastener per 2.67 Sq. Ft.            |                          |
| 12                        | 18                                     | 21                       |
| Fasteners/Bd              | Fasteners/Bd                           | Fasteners/E              |
| Field                     | Perimeter                              | Corner                   |
|                           | 1 Fastener per 2.9 Sq. Ft.             |                          |
| 11                        | 18                                     | 20                       |
| Fasteners/Bd              | Fasteners/Bd                           | Fasteners/E              |
| Field                     | Perimeter                              | Corner                   |
|                           | 1 Fastener per 3.2 Sq. Ft.             |                          |
| 10                        | 15                                     | 18                       |
| Fasteners/Bd              | Fasteners/Bd                           | Fasteners/E              |
| Field                     | Perimeter                              | Corner                   |
|                           | 1 Fastener per 4 Sq. Ft.               |                          |
| 8                         | 12                                     | 14                       |
|                           | Fasteners/Bd                           | Fasteners/B              |
|                           |                                        |                          |
| Fasteners/Bd<br>Field     | Perimeter                              | Corner                   |
| Fasteners/Bd<br>Field     | Perimeter  1 Fastener per 5.33 Sq. Ft. | Corner                   |