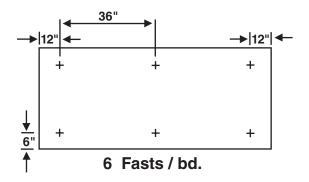

# **Fastener Placement**

4 x 8 Ft. (1.2 x 2.4 m) Boards

### Factory Mutual Fastener Density 4' x 8' Board

| <ul> <li>Choose the density required</li> </ul> | I by the FM Approval Guide. |
|-------------------------------------------------|-----------------------------|
|-------------------------------------------------|-----------------------------|

• Diagram shows number of fasteners required per board in field, perimeter (field + 50%) and corner (field + 75%).

|                           | 1 Fastener per 1.33 Sq. Ft.            |                          |
|---------------------------|----------------------------------------|--------------------------|
| <b>24</b><br>Fasteners/Bd | <b>36</b><br>Fasteners/Bd              | <b>42</b><br>Fasteners/E |
| Field                     | Perimeter                              | Corner                   |
|                           | 1 Fastener per 1.45 Sq. Ft.            |                          |
| 22                        | 33                                     | 39                       |
| Fasteners/Bd              | Fasteners/Bd                           | Fasteners/E              |
| Field                     | Perimeter                              | Corner                   |
|                           | 1 Fastener per 2 Sq. Ft.               |                          |
| 16                        | 24                                     | 28                       |
| Fasteners/Bd              | Fasteners/Bd                           | Fasteners/E              |
| Field                     | Perimeter                              | Corner                   |
|                           | 1 Fastener per 2.67 Sq. Ft.            |                          |
| 12                        | 18                                     | 21                       |
| Fasteners/Bd              | Fasteners/Bd                           | Fasteners/E              |
| Field                     | Perimeter                              | Corner                   |
|                           | 1 Fastener per 2.9 Sq. Ft.             |                          |
| 11                        | 18                                     | 20                       |
| Fasteners/Bd              | Fasteners/Bd                           | Fasteners/E              |
| Field                     | Perimeter                              | Corner                   |
|                           | 1 Fastener per 3.2 Sq. Ft.             |                          |
| 10                        | 15                                     | 18                       |
| Fasteners/Bd              | Fasteners/Bd                           | Fasteners/E              |
| Field                     | Perimeter                              | Corner                   |
|                           | 1 Fastener per 4 Sq. Ft.               |                          |
| 8                         | 12                                     | 14                       |
|                           | Fasteners/Bd                           | Fasteners/B              |
|                           |                                        |                          |
| Fasteners/Bd<br>Field     | Perimeter                              | Corner                   |
| Fasteners/Bd<br>Field     | Perimeter  1 Fastener per 5.33 Sq. Ft. | Corner                   |