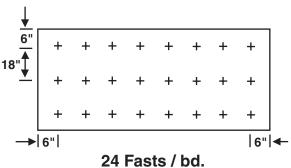

# **Fastener Placement**

4 x 8 Ft. (1.2 x 2.4 m) Boards

### Factory Mutual Fastener Density 4' x 8' Board

| <ul> <li>Choose the density required</li> </ul> | I by the FM Approval Guide. |
|-------------------------------------------------|-----------------------------|
|-------------------------------------------------|-----------------------------|

• Diagram shows number of fasteners required per board in field, perimeter (field + 50%) and corner (field + 75%).

|                           | 1 Fastener per 1.33 Sq. Ft.            |                          |
|---------------------------|----------------------------------------|--------------------------|
| <b>24</b><br>Fasteners/Bd | <b>36</b><br>Fasteners/Bd              | <b>42</b><br>Fasteners/E |
| Field                     | Perimeter                              | Corner                   |
|                           | 1 Fastener per 1.45 Sq. Ft.            |                          |
| 22                        | 33                                     | 39                       |
| Fasteners/Bd              | Fasteners/Bd                           | Fasteners/E              |
| Field                     | Perimeter                              | Corner                   |
|                           | 1 Fastener per 2 Sq. Ft.               |                          |
| 16                        | 24                                     | 28                       |
| Fasteners/Bd              | Fasteners/Bd                           | Fasteners/E              |
| Field                     | Perimeter                              | Corner                   |
|                           | 1 Fastener per 2.67 Sq. Ft.            |                          |
| 12                        | 18                                     | 21                       |
| Fasteners/Bd              | Fasteners/Bd                           | Fasteners/E              |
| Field                     | Perimeter                              | Corner                   |
|                           | 1 Fastener per 2.9 Sq. Ft.             |                          |
| 11                        | 18                                     | 20                       |
| Fasteners/Bd              | Fasteners/Bd                           | Fasteners/E              |
| Field                     | Perimeter                              | Corner                   |
|                           | 1 Fastener per 3.2 Sq. Ft.             |                          |
| 10                        | 15                                     | 18                       |
| Fasteners/Bd              | Fasteners/Bd                           | Fasteners/E              |
| Field                     | Perimeter                              | Corner                   |
|                           | 1 Fastener per 4 Sq. Ft.               |                          |
| 8                         | 12                                     | 14                       |
|                           | Fasteners/Bd                           | Fasteners/B              |
|                           |                                        |                          |
| Fasteners/Bd<br>Field     | Perimeter                              | Corner                   |
| Fasteners/Bd<br>Field     | Perimeter  1 Fastener per 5.33 Sq. Ft. | Corner                   |