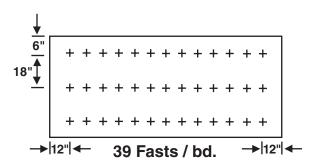

## **Fastener Placement**

4 x 8 Ft. (1.2 x 2.4 m) Boards Continued

• Diagram shows number of fasteners required per board in field, perimeter (field + 50%) and corner (field + 75%).

|                           | 1 Fastener per 1.33 Sq. Ft.            |                          |
|---------------------------|----------------------------------------|--------------------------|
| <b>24</b><br>Fasteners/Bd | <b>36</b><br>Fasteners/Bd              | <b>42</b><br>Fasteners/E |
| Field                     | Perimeter                              | Corner                   |
|                           | 1 Fastener per 1.45 Sq. Ft.            |                          |
| 22                        | 33                                     | 39                       |
| Fasteners/Bd              | Fasteners/Bd                           | Fasteners/E              |
| Field                     | Perimeter                              | Corner                   |
|                           | 1 Fastener per 2 Sq. Ft.               |                          |
| 16                        | 24                                     | 28                       |
| Fasteners/Bd              | Fasteners/Bd                           | Fasteners/E              |
| Field                     | Perimeter                              | Corner                   |
|                           | 1 Fastener per 2.67 Sq. Ft.            |                          |
| 12                        | 18                                     | 21                       |
| Fasteners/Bd              | Fasteners/Bd                           | Fasteners/E              |
| Field                     | Perimeter                              | Corner                   |
|                           | 1 Fastener per 2.9 Sq. Ft.             |                          |
| 11                        | 18                                     | 20                       |
| Fasteners/Bd              | Fasteners/Bd                           | Fasteners/E              |
| Field                     | Perimeter                              | Corner                   |
|                           | 1 Fastener per 3.2 Sq. Ft.             |                          |
| 10                        | 15                                     | 18                       |
| Fasteners/Bd              | Fasteners/Bd                           | Fasteners/E              |
| Field                     | Perimeter                              | Corner                   |
|                           | 1 Fastener per 4 Sq. Ft.               |                          |
| 8                         | 12                                     | 14                       |
|                           | Fasteners/Bd                           | Fasteners/B              |
|                           |                                        |                          |
| Fasteners/Bd<br>Field     | Perimeter                              | Corner                   |
| Fasteners/Bd<br>Field     | Perimeter  1 Fastener per 5.33 Sq. Ft. | Corner                   |