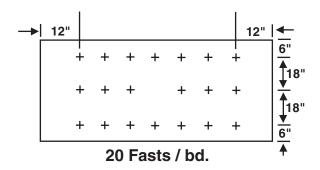

### Factory Mutual Fastener Density 4' x 8' Board

| <ul> <li>Choose the density required</li> </ul> | I by the FM Approval Guide. |
|-------------------------------------------------|-----------------------------|
|-------------------------------------------------|-----------------------------|

• Diagram shows number of fasteners required per board in field, perimeter (field + 50%) and corner (field + 75%).

|                           | 1 Fastener per 1.33 Sq. Ft.            |                          |
|---------------------------|----------------------------------------|--------------------------|
| <b>24</b><br>Fasteners/Bd | <b>36</b><br>Fasteners/Bd              | <b>42</b><br>Fasteners/E |
| Field                     | Perimeter                              | Corner                   |
|                           | 1 Fastener per 1.45 Sq. Ft.            |                          |
| 22                        | 33                                     | 39                       |
| Fasteners/Bd              | Fasteners/Bd                           | Fasteners/E              |
| Field                     | Perimeter                              | Corner                   |
|                           | 1 Fastener per 2 Sq. Ft.               |                          |
| 16                        | 24                                     | 28                       |
| Fasteners/Bd              | Fasteners/Bd                           | Fasteners/E              |
| Field                     | Perimeter                              | Corner                   |
|                           | 1 Fastener per 2.67 Sq. Ft.            |                          |
| 12                        | 18                                     | 21                       |
| Fasteners/Bd              | Fasteners/Bd                           | Fasteners/E              |
| Field                     | Perimeter                              | Corner                   |
|                           | 1 Fastener per 2.9 Sq. Ft.             |                          |
| 11                        | 18                                     | 20                       |
| Fasteners/Bd              | Fasteners/Bd                           | Fasteners/E              |
| Field                     | Perimeter                              | Corner                   |
|                           | 1 Fastener per 3.2 Sq. Ft.             |                          |
| 10                        | 15                                     | 18                       |
| Fasteners/Bd              | Fasteners/Bd                           | Fasteners/E              |
| Field                     | Perimeter                              | Corner                   |
|                           | 1 Fastener per 4 Sq. Ft.               |                          |
| 8                         | 12                                     | 14                       |
|                           | Fasteners/Bd                           | Fasteners/B              |
|                           |                                        |                          |
| Fasteners/Bd<br>Field     | Perimeter                              | Corner                   |
| Fasteners/Bd<br>Field     | Perimeter  1 Fastener per 5.33 Sq. Ft. | Corner                   |