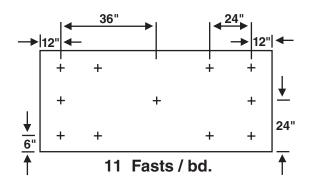

## **Fastener Placement**

4 x 8 Ft. (1.2 x 2.4 m) Boards Continued

28 Fasts / bd.

42 Fasts / bd.

36 Fasts / bd.

• Diagram shows number of fasteners required per board in field, perimeter (field + 50%) and corner (field + 75%).

|                           | 1 Fastener per 1.33 Sq. Ft.            |                          |
|---------------------------|----------------------------------------|--------------------------|
| <b>24</b><br>Fasteners/Bd | <b>36</b><br>Fasteners/Bd              | <b>42</b><br>Fasteners/E |
| Field                     | Perimeter                              | Corner                   |
|                           | 1 Fastener per 1.45 Sq. Ft.            |                          |
| 22                        | 33                                     | 39                       |
| Fasteners/Bd              | Fasteners/Bd                           | Fasteners/E              |
| Field                     | Perimeter                              | Corner                   |
|                           | 1 Fastener per 2 Sq. Ft.               |                          |
| 16                        | 24                                     | 28                       |
| Fasteners/Bd              | Fasteners/Bd                           | Fasteners/E              |
| Field                     | Perimeter                              | Corner                   |
|                           | 1 Fastener per 2.67 Sq. Ft.            |                          |
| 12                        | 18                                     | 21                       |
| Fasteners/Bd              | Fasteners/Bd                           | Fasteners/E              |
| Field                     | Perimeter                              | Corner                   |
|                           | 1 Fastener per 2.9 Sq. Ft.             |                          |
| 11                        | 18                                     | 20                       |
| Fasteners/Bd              | Fasteners/Bd                           | Fasteners/E              |
| Field                     | Perimeter                              | Corner                   |
|                           | 1 Fastener per 3.2 Sq. Ft.             |                          |
| 10                        | 15                                     | 18                       |
| Fasteners/Bd              | Fasteners/Bd                           | Fasteners/E              |
| Field                     | Perimeter                              | Corner                   |
|                           | 1 Fastener per 4 Sq. Ft.               |                          |
| 8                         | 12                                     | 14                       |
|                           | Fasteners/Bd                           | Fasteners/B              |
|                           |                                        |                          |
| Fasteners/Bd<br>Field     | Perimeter                              | Corner                   |
| Fasteners/Bd<br>Field     | Perimeter  1 Fastener per 5.33 Sq. Ft. | Corner                   |