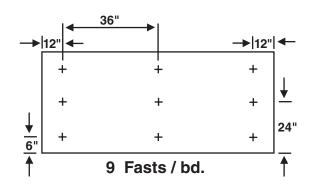

### Factory Mutual Fastener Density 4' x 8' Board

| <ul> <li>Choose the density required</li> </ul> | I by the FM Approval Guide. |
|-------------------------------------------------|-----------------------------|
|-------------------------------------------------|-----------------------------|

• Diagram shows number of fasteners required per board in field, perimeter (field + 50%) and corner (field + 75%).

|                           | 1 Fastener per 1.33 Sq. Ft.            |                          |
|---------------------------|----------------------------------------|--------------------------|
| <b>24</b><br>Fasteners/Bd | <b>36</b><br>Fasteners/Bd              | <b>42</b><br>Fasteners/E |
| Field                     | Perimeter                              | Corner                   |
|                           | 1 Fastener per 1.45 Sq. Ft.            |                          |
| 22                        | 33                                     | 39                       |
| Fasteners/Bd              | Fasteners/Bd                           | Fasteners/E              |
| Field                     | Perimeter                              | Corner                   |
|                           | 1 Fastener per 2 Sq. Ft.               |                          |
| 16                        | 24                                     | 28                       |
| Fasteners/Bd              | Fasteners/Bd                           | Fasteners/E              |
| Field                     | Perimeter                              | Corner                   |
|                           | 1 Fastener per 2.67 Sq. Ft.            |                          |
| 12                        | 18                                     | 21                       |
| Fasteners/Bd              | Fasteners/Bd                           | Fasteners/E              |
| Field                     | Perimeter                              | Corner                   |
|                           | 1 Fastener per 2.9 Sq. Ft.             |                          |
| 11                        | 18                                     | 20                       |
| Fasteners/Bd              | Fasteners/Bd                           | Fasteners/E              |
| Field                     | Perimeter                              | Corner                   |
|                           | 1 Fastener per 3.2 Sq. Ft.             |                          |
| 10                        | 15                                     | 18                       |
| Fasteners/Bd              | Fasteners/Bd                           | Fasteners/E              |
| Field                     | Perimeter                              | Corner                   |
|                           | 1 Fastener per 4 Sq. Ft.               |                          |
| 8                         | 12                                     | 14                       |
|                           | Fasteners/Bd                           | Fasteners/B              |
|                           |                                        |                          |
| Fasteners/Bd<br>Field     | Perimeter                              | Corner                   |
| Fasteners/Bd<br>Field     | Perimeter  1 Fastener per 5.33 Sq. Ft. | Corner                   |