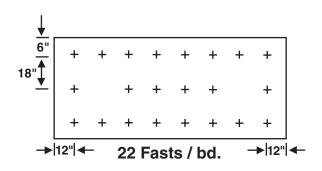

### Factory Mutual Fastener Density 4' x 8' Board

| <ul> <li>Choose the density required</li> </ul> | I by the FM Approval Guide. |
|-------------------------------------------------|-----------------------------|
|-------------------------------------------------|-----------------------------|

• Diagram shows number of fasteners required per board in field, perimeter (field + 50%) and corner (field + 75%).

|                           | 1 Fastener per 1.33 Sq. Ft.            |                          |
|---------------------------|----------------------------------------|--------------------------|
| <b>24</b><br>Fasteners/Bd | <b>36</b><br>Fasteners/Bd              | <b>42</b><br>Fasteners/E |
| Field                     | Perimeter                              | Corner                   |
|                           | 1 Fastener per 1.45 Sq. Ft.            |                          |
| 22                        | 33                                     | 39                       |
| Fasteners/Bd              | Fasteners/Bd                           | Fasteners/E              |
| Field                     | Perimeter                              | Corner                   |
|                           | 1 Fastener per 2 Sq. Ft.               |                          |
| 16                        | 24                                     | 28                       |
| Fasteners/Bd              | Fasteners/Bd                           | Fasteners/E              |
| Field                     | Perimeter                              | Corner                   |
|                           | 1 Fastener per 2.67 Sq. Ft.            |                          |
| 12                        | 18                                     | 21                       |
| Fasteners/Bd              | Fasteners/Bd                           | Fasteners/E              |
| Field                     | Perimeter                              | Corner                   |
|                           | 1 Fastener per 2.9 Sq. Ft.             |                          |
| 11                        | 18                                     | 20                       |
| Fasteners/Bd              | Fasteners/Bd                           | Fasteners/E              |
| Field                     | Perimeter                              | Corner                   |
|                           | 1 Fastener per 3.2 Sq. Ft.             |                          |
| 10                        | 15                                     | 18                       |
| Fasteners/Bd              | Fasteners/Bd                           | Fasteners/E              |
| Field                     | Perimeter                              | Corner                   |
|                           | 1 Fastener per 4 Sq. Ft.               |                          |
| 8                         | 12                                     | 14                       |
|                           | Fasteners/Bd                           | Fasteners/B              |
|                           |                                        |                          |
| Fasteners/Bd<br>Field     | Perimeter                              | Corner                   |
| Fasteners/Bd<br>Field     | Perimeter  1 Fastener per 5.33 Sq. Ft. | Corner                   |