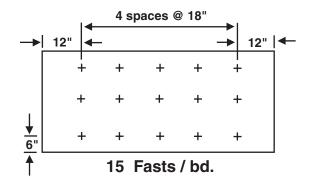

### Factory Mutual Fastener Density 4' x 8' Board

| <ul> <li>Choose the density required</li> </ul> | I by the FM Approval Guide. |
|-------------------------------------------------|-----------------------------|
|-------------------------------------------------|-----------------------------|

• Diagram shows number of fasteners required per board in field, perimeter (field + 50%) and corner (field + 75%).

|                           | 1 Fastener per 1.33 Sq. Ft.            |                          |
|---------------------------|----------------------------------------|--------------------------|
| <b>24</b><br>Fasteners/Bd | <b>36</b><br>Fasteners/Bd              | <b>42</b><br>Fasteners/E |
| Field                     | Perimeter                              | Corner                   |
|                           | 1 Fastener per 1.45 Sq. Ft.            |                          |
| 22                        | 33                                     | 39                       |
| Fasteners/Bd              | Fasteners/Bd                           | Fasteners/E              |
| Field                     | Perimeter                              | Corner                   |
|                           | 1 Fastener per 2 Sq. Ft.               |                          |
| 16                        | 24                                     | 28                       |
| Fasteners/Bd              | Fasteners/Bd                           | Fasteners/E              |
| Field                     | Perimeter                              | Corner                   |
|                           | 1 Fastener per 2.67 Sq. Ft.            |                          |
| 12                        | 18                                     | 21                       |
| Fasteners/Bd              | Fasteners/Bd                           | Fasteners/E              |
| Field                     | Perimeter                              | Corner                   |
|                           | 1 Fastener per 2.9 Sq. Ft.             |                          |
| 11                        | 18                                     | 20                       |
| Fasteners/Bd              | Fasteners/Bd                           | Fasteners/E              |
| Field                     | Perimeter                              | Corner                   |
|                           | 1 Fastener per 3.2 Sq. Ft.             |                          |
| 10                        | 15                                     | 18                       |
| Fasteners/Bd              | Fasteners/Bd                           | Fasteners/E              |
| Field                     | Perimeter                              | Corner                   |
|                           | 1 Fastener per 4 Sq. Ft.               |                          |
| 8                         | 12                                     | 14                       |
|                           | Fasteners/Bd                           | Fasteners/B              |
|                           |                                        |                          |
| Fasteners/Bd<br>Field     | Perimeter                              | Corner                   |
| Fasteners/Bd<br>Field     | Perimeter  1 Fastener per 5.33 Sq. Ft. | Corner                   |