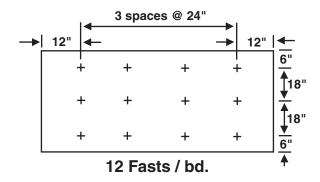

### Factory Mutual Fastener Density 4' x 8' Board

| <ul> <li>Choose the density required</li> </ul> | I by the FM Approval Guide. |
|-------------------------------------------------|-----------------------------|
|-------------------------------------------------|-----------------------------|

• Diagram shows number of fasteners required per board in field, perimeter (field + 50%) and corner (field + 75%).

|                           | 1 Fastener per 1.33 Sq. Ft.            |                          |
|---------------------------|----------------------------------------|--------------------------|
| <b>24</b><br>Fasteners/Bd | <b>36</b><br>Fasteners/Bd              | <b>42</b><br>Fasteners/E |
| Field                     | Perimeter                              | Corner                   |
|                           | 1 Fastener per 1.45 Sq. Ft.            |                          |
| 22                        | 33                                     | 39                       |
| Fasteners/Bd              | Fasteners/Bd                           | Fasteners/E              |
| Field                     | Perimeter                              | Corner                   |
|                           | 1 Fastener per 2 Sq. Ft.               |                          |
| 16                        | 24                                     | 28                       |
| Fasteners/Bd              | Fasteners/Bd                           | Fasteners/E              |
| Field                     | Perimeter                              | Corner                   |
|                           | 1 Fastener per 2.67 Sq. Ft.            |                          |
| 12                        | 18                                     | 21                       |
| Fasteners/Bd              | Fasteners/Bd                           | Fasteners/E              |
| Field                     | Perimeter                              | Corner                   |
|                           | 1 Fastener per 2.9 Sq. Ft.             |                          |
| 11                        | 18                                     | 20                       |
| Fasteners/Bd              | Fasteners/Bd                           | Fasteners/E              |
| Field                     | Perimeter                              | Corner                   |
|                           | 1 Fastener per 3.2 Sq. Ft.             |                          |
| 10                        | 15                                     | 18                       |
| Fasteners/Bd              | Fasteners/Bd                           | Fasteners/E              |
| Field                     | Perimeter                              | Corner                   |
|                           | 1 Fastener per 4 Sq. Ft.               |                          |
| 8                         | 12                                     | 14                       |
|                           | Fasteners/Bd                           | Fasteners/B              |
|                           |                                        |                          |
| Fasteners/Bd<br>Field     | Perimeter                              | Corner                   |
| Fasteners/Bd<br>Field     | Perimeter  1 Fastener per 5.33 Sq. Ft. | Corner                   |