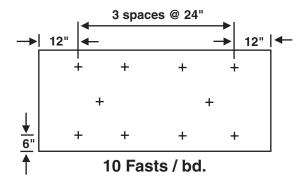

## **Fastener Placement**

4 x 8 Ft. (1.2 x 2.4 m) Boards

• Diagram shows number of fasteners required per board in field, perimeter (field + 50%) and corner (field + 75%).

|                           | 1 Fastener per 1.33 Sq. Ft.            |                          |
|---------------------------|----------------------------------------|--------------------------|
| <b>24</b><br>Fasteners/Bd | <b>36</b><br>Fasteners/Bd              | <b>42</b><br>Fasteners/E |
| Field                     | Perimeter                              | Corner                   |
|                           | 1 Fastener per 1.45 Sq. Ft.            |                          |
| 22                        | 33                                     | 39                       |
| Fasteners/Bd              | Fasteners/Bd                           | Fasteners/E              |
| Field                     | Perimeter                              | Corner                   |
|                           | 1 Fastener per 2 Sq. Ft.               |                          |
| 16                        | 24                                     | 28                       |
| Fasteners/Bd              | Fasteners/Bd                           | Fasteners/E              |
| Field                     | Perimeter                              | Corner                   |
|                           | 1 Fastener per 2.67 Sq. Ft.            |                          |
| 12                        | 18                                     | 21                       |
| Fasteners/Bd              | Fasteners/Bd                           | Fasteners/E              |
| Field                     | Perimeter                              | Corner                   |
|                           | 1 Fastener per 2.9 Sq. Ft.             |                          |
| 11                        | 18                                     | 20                       |
| Fasteners/Bd              | Fasteners/Bd                           | Fasteners/E              |
| Field                     | Perimeter                              | Corner                   |
|                           | 1 Fastener per 3.2 Sq. Ft.             |                          |
| 10                        | 15                                     | 18                       |
| Fasteners/Bd              | Fasteners/Bd                           | Fasteners/E              |
| Field                     | Perimeter                              | Corner                   |
|                           | 1 Fastener per 4 Sq. Ft.               |                          |
| 8                         | 12                                     | 14                       |
|                           | Fasteners/Bd                           | Fasteners/B              |
|                           |                                        |                          |
| Fasteners/Bd<br>Field     | Perimeter                              | Corner                   |
| Fasteners/Bd<br>Field     | Perimeter  1 Fastener per 5.33 Sq. Ft. | Corner                   |