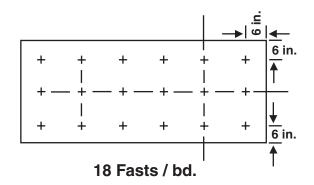

### Factory Mutual Fastener Density 4' x 8' Board

| <ul> <li>Choose the density required</li> </ul> | I by the FM Approval Guide. |
|-------------------------------------------------|-----------------------------|
|-------------------------------------------------|-----------------------------|

• Diagram shows number of fasteners required per board in field, perimeter (field + 50%) and corner (field + 75%).

|                           | 1 Fastener per 1.33 Sq. Ft.            |                          |
|---------------------------|----------------------------------------|--------------------------|
| <b>24</b><br>Fasteners/Bd | <b>36</b><br>Fasteners/Bd              | <b>42</b><br>Fasteners/E |
| Field                     | Perimeter                              | Corner                   |
|                           | 1 Fastener per 1.45 Sq. Ft.            |                          |
| 22                        | 33                                     | 39                       |
| Fasteners/Bd              | Fasteners/Bd                           | Fasteners/E              |
| Field                     | Perimeter                              | Corner                   |
|                           | 1 Fastener per 2 Sq. Ft.               |                          |
| 16                        | 24                                     | 28                       |
| Fasteners/Bd              | Fasteners/Bd                           | Fasteners/E              |
| Field                     | Perimeter                              | Corner                   |
|                           | 1 Fastener per 2.67 Sq. Ft.            |                          |
| 12                        | 18                                     | 21                       |
| Fasteners/Bd              | Fasteners/Bd                           | Fasteners/E              |
| Field                     | Perimeter                              | Corner                   |
|                           | 1 Fastener per 2.9 Sq. Ft.             |                          |
| 11                        | 18                                     | 20                       |
| Fasteners/Bd              | Fasteners/Bd                           | Fasteners/E              |
| Field                     | Perimeter                              | Corner                   |
|                           | 1 Fastener per 3.2 Sq. Ft.             |                          |
| 10                        | 15                                     | 18                       |
| Fasteners/Bd              | Fasteners/Bd                           | Fasteners/E              |
| Field                     | Perimeter                              | Corner                   |
|                           | 1 Fastener per 4 Sq. Ft.               |                          |
| 8                         | 12                                     | 14                       |
|                           | Fasteners/Bd                           | Fasteners/B              |
|                           |                                        |                          |
| Fasteners/Bd<br>Field     | Perimeter                              | Corner                   |
| Fasteners/Bd<br>Field     | Perimeter  1 Fastener per 5.33 Sq. Ft. | Corner                   |