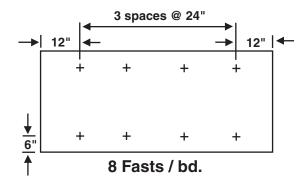

## **Fastener Placement**

4 x 8 Ft. (1.2 x 2.4 m) Boards Continued

• Diagram shows number of fasteners required per board in field, perimeter (field + 50%) and corner (field + 75%).

|                           | 1 Fastener per 1.33 Sq. Ft.            |                          |
|---------------------------|----------------------------------------|--------------------------|
| <b>24</b><br>Fasteners/Bd | <b>36</b><br>Fasteners/Bd              | <b>42</b><br>Fasteners/E |
| Field                     | Perimeter                              | Corner                   |
|                           | 1 Fastener per 1.45 Sq. Ft.            |                          |
| 22                        | 33                                     | 39                       |
| Fasteners/Bd              | Fasteners/Bd                           | Fasteners/E              |
| Field                     | Perimeter                              | Corner                   |
|                           | 1 Fastener per 2 Sq. Ft.               |                          |
| 16                        | 24                                     | 28                       |
| Fasteners/Bd              | Fasteners/Bd                           | Fasteners/E              |
| Field                     | Perimeter                              | Corner                   |
|                           | 1 Fastener per 2.67 Sq. Ft.            |                          |
| 12                        | 18                                     | 21                       |
| Fasteners/Bd              | Fasteners/Bd                           | Fasteners/E              |
| Field                     | Perimeter                              | Corner                   |
|                           | 1 Fastener per 2.9 Sq. Ft.             |                          |
| 11                        | 18                                     | 20                       |
| Fasteners/Bd              | Fasteners/Bd                           | Fasteners/E              |
| Field                     | Perimeter                              | Corner                   |
|                           | 1 Fastener per 3.2 Sq. Ft.             |                          |
| 10                        | 15                                     | 18                       |
| Fasteners/Bd              | Fasteners/Bd                           | Fasteners/E              |
| Field                     | Perimeter                              | Corner                   |
|                           | 1 Fastener per 4 Sq. Ft.               |                          |
| 8                         | 12                                     | 14                       |
|                           | Fasteners/Bd                           | Fasteners/B              |
|                           |                                        |                          |
| Fasteners/Bd<br>Field     | Perimeter                              | Corner                   |
| Fasteners/Bd<br>Field     | Perimeter  1 Fastener per 5.33 Sq. Ft. | Corner                   |