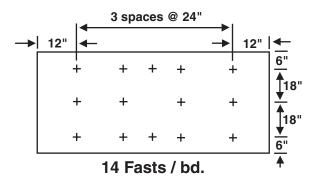

### Factory Mutual Fastener Density 4' x 8' Board

| <ul> <li>Choose the density required</li> </ul> | I by the FM Approval Guide. |
|-------------------------------------------------|-----------------------------|
|-------------------------------------------------|-----------------------------|

• Diagram shows number of fasteners required per board in field, perimeter (field + 50%) and corner (field + 75%).

|                           | 1 Fastener per 1.33 Sq. Ft.            |                          |
|---------------------------|----------------------------------------|--------------------------|
| <b>24</b><br>Fasteners/Bd | <b>36</b><br>Fasteners/Bd              | <b>42</b><br>Fasteners/E |
| Field                     | Perimeter                              | Corner                   |
|                           | 1 Fastener per 1.45 Sq. Ft.            |                          |
| 22                        | 33                                     | 39                       |
| Fasteners/Bd              | Fasteners/Bd                           | Fasteners/E              |
| Field                     | Perimeter                              | Corner                   |
|                           | 1 Fastener per 2 Sq. Ft.               |                          |
| 16                        | 24                                     | 28                       |
| Fasteners/Bd              | Fasteners/Bd                           | Fasteners/E              |
| Field                     | Perimeter                              | Corner                   |
|                           | 1 Fastener per 2.67 Sq. Ft.            |                          |
| 12                        | 18                                     | 21                       |
| Fasteners/Bd              | Fasteners/Bd                           | Fasteners/E              |
| Field                     | Perimeter                              | Corner                   |
|                           | 1 Fastener per 2.9 Sq. Ft.             |                          |
| 11                        | 18                                     | 20                       |
| Fasteners/Bd              | Fasteners/Bd                           | Fasteners/E              |
| Field                     | Perimeter                              | Corner                   |
|                           | 1 Fastener per 3.2 Sq. Ft.             |                          |
| 10                        | 15                                     | 18                       |
| Fasteners/Bd              | Fasteners/Bd                           | Fasteners/E              |
| Field                     | Perimeter                              | Corner                   |
|                           | 1 Fastener per 4 Sq. Ft.               |                          |
| 8                         | 12                                     | 14                       |
|                           | Fasteners/Bd                           | Fasteners/B              |
|                           |                                        |                          |
| Fasteners/Bd<br>Field     | Perimeter                              | Corner                   |
| Fasteners/Bd<br>Field     | Perimeter  1 Fastener per 5.33 Sq. Ft. | Corner                   |