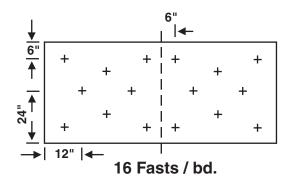

### Factory Mutual Fastener Density 4' x 8' Board

| <ul> <li>Choose the density required</li> </ul> | I by the FM Approval Guide. |
|-------------------------------------------------|-----------------------------|
|-------------------------------------------------|-----------------------------|

• Diagram shows number of fasteners required per board in field, perimeter (field + 50%) and corner (field + 75%).

|                           | 1 Fastener per 1.33 Sq. Ft.            |                          |
|---------------------------|----------------------------------------|--------------------------|
| <b>24</b><br>Fasteners/Bd | <b>36</b><br>Fasteners/Bd              | <b>42</b><br>Fasteners/E |
| Field                     | Perimeter                              | Corner                   |
|                           | 1 Fastener per 1.45 Sq. Ft.            |                          |
| 22                        | 33                                     | 39                       |
| Fasteners/Bd              | Fasteners/Bd                           | Fasteners/E              |
| Field                     | Perimeter                              | Corner                   |
|                           | 1 Fastener per 2 Sq. Ft.               |                          |
| 16                        | 24                                     | 28                       |
| Fasteners/Bd              | Fasteners/Bd                           | Fasteners/E              |
| Field                     | Perimeter                              | Corner                   |
|                           | 1 Fastener per 2.67 Sq. Ft.            |                          |
| 12                        | 18                                     | 21                       |
| Fasteners/Bd              | Fasteners/Bd                           | Fasteners/E              |
| Field                     | Perimeter                              | Corner                   |
|                           | 1 Fastener per 2.9 Sq. Ft.             |                          |
| 11                        | 18                                     | 20                       |
| Fasteners/Bd              | Fasteners/Bd                           | Fasteners/E              |
| Field                     | Perimeter                              | Corner                   |
|                           | 1 Fastener per 3.2 Sq. Ft.             |                          |
| 10                        | 15                                     | 18                       |
| Fasteners/Bd              | Fasteners/Bd                           | Fasteners/E              |
| Field                     | Perimeter                              | Corner                   |
|                           | 1 Fastener per 4 Sq. Ft.               |                          |
| 8                         | 12                                     | 14                       |
|                           | Fasteners/Bd                           | Fasteners/B              |
|                           |                                        |                          |
| Fasteners/Bd<br>Field     | Perimeter                              | Corner                   |
| Fasteners/Bd<br>Field     | Perimeter  1 Fastener per 5.33 Sq. Ft. | Corner                   |