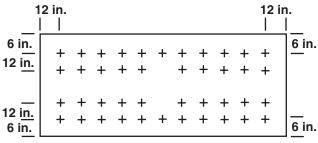

## **Fastener Placement**

4 x 8 Ft. (1.2 x 2.4 m) Boards Continued

28 Fasts / bd.

42 Fasts / bd.

36 Fasts / bd.

• Diagram shows number of fasteners required per board in field, perimeter (field + 50%) and corner (field + 75%).

|                           | 1 Fastener per 1.33 Sq. Ft.            |                          |
|---------------------------|----------------------------------------|--------------------------|
| <b>24</b><br>Fasteners/Bd | <b>36</b><br>Fasteners/Bd              | <b>42</b><br>Fasteners/E |
| Field                     | Perimeter                              | Corner                   |
|                           | 1 Fastener per 1.45 Sq. Ft.            |                          |
| 22                        | 33                                     | 39                       |
| Fasteners/Bd              | Fasteners/Bd                           | Fasteners/E              |
| Field                     | Perimeter                              | Corner                   |
|                           | 1 Fastener per 2 Sq. Ft.               |                          |
| 16                        | 24                                     | 28                       |
| Fasteners/Bd              | Fasteners/Bd                           | Fasteners/E              |
| Field                     | Perimeter                              | Corner                   |
|                           | 1 Fastener per 2.67 Sq. Ft.            |                          |
| 12                        | 18                                     | 21                       |
| Fasteners/Bd              | Fasteners/Bd                           | Fasteners/E              |
| Field                     | Perimeter                              | Corner                   |
|                           | 1 Fastener per 2.9 Sq. Ft.             |                          |
| 11                        | 18                                     | 20                       |
| Fasteners/Bd              | Fasteners/Bd                           | Fasteners/E              |
| Field                     | Perimeter                              | Corner                   |
|                           | 1 Fastener per 3.2 Sq. Ft.             |                          |
| 10                        | 15                                     | 18                       |
| Fasteners/Bd              | Fasteners/Bd                           | Fasteners/E              |
| Field                     | Perimeter                              | Corner                   |
|                           | 1 Fastener per 4 Sq. Ft.               |                          |
| 8                         | 12                                     | 14                       |
|                           | Fasteners/Bd                           | Fasteners/B              |
|                           |                                        |                          |
| Fasteners/Bd<br>Field     | Perimeter                              | Corner                   |
| Fasteners/Bd<br>Field     | Perimeter  1 Fastener per 5.33 Sq. Ft. | Corner                   |