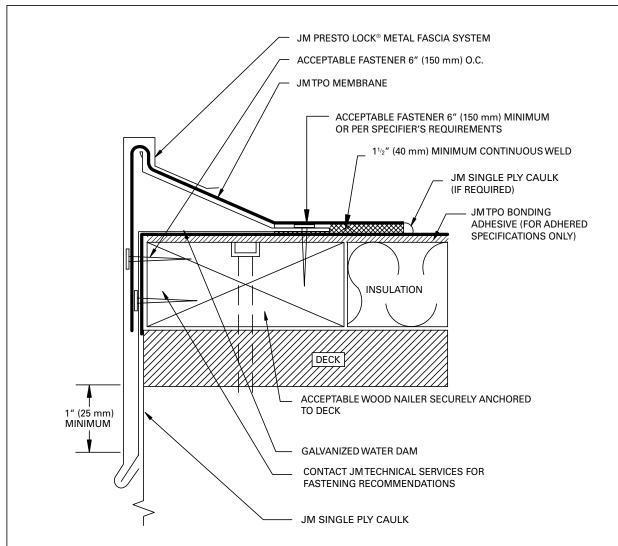

## Mechanically Fastened and Fully Adhered Details

## NOTES:

- 1. DETAILS TO BE USED IN CONJUNCTION WITH GUIDE SPECIFICATIONS CONTAINING REQUIREMENTS FOR NAILERS, INSULATION, ETC.
- 2. JM SINGLE PLY CAULK IS USEDTO SEALTHE MEMBRANE EDGES WHERE REINFORCING FABRIC IS CUT AND EXPOSED. EDGE SEALANT IS REQUIRED ON ALL END LAPS, T-JOINTS, AND FIELD CUT EDGES.
- 3. INSULATION MUST BE COMPATIBLE WITH JM TPO BONDING ADHESIVE.

| DRAWING NO. | JM PRESTO LOCK® METAL FASCIA |            |          |                |
|-------------|------------------------------|------------|----------|----------------|
| TE-12       | SCALE                        | ISSUE DATE | CAD      |                |
|             | N.T.S.                       | 3-06       | TPO-2.02 | Johns Manville |