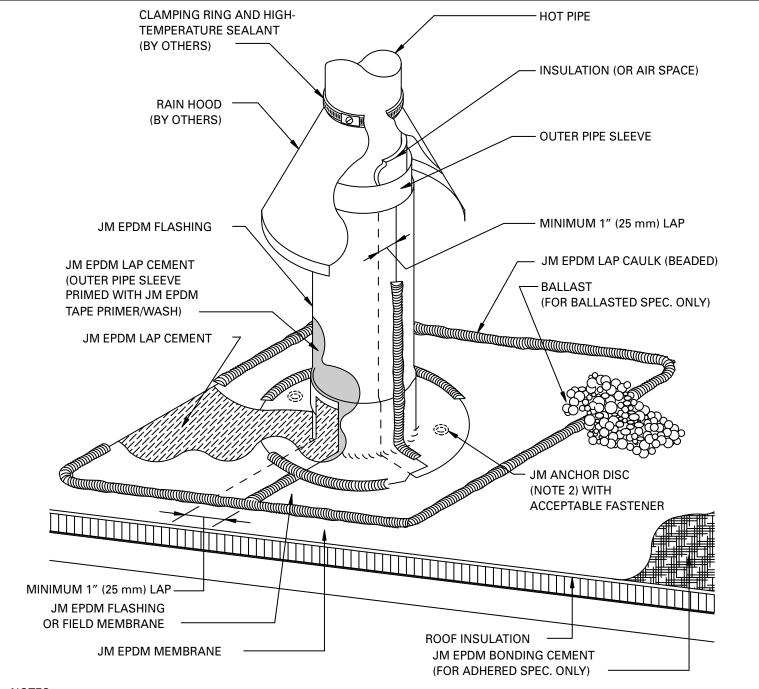

## NOTES:

- 1. BASE PIECE SHOULD EXTEND A MINIMUM OF 3" (80 mm) BEYOND MEMBRANE COLLAR ON ALL SIDES.
- 2. WITH MECHANICALLY FASTENED OR BALLASTED SPECIFICATIONS, MEMBRANE MUST BE MECHANICALLY ATTACHED WITH 2" (50 mm) JM EPDM ANCHOR DISCS WITH ACCEPTABLE FASTENERS AROUND PROJECTION (MINIMUM OF 4 PER PIPE).
- 3. BOTH SURFACES TO BE MATED MUST BE CLEANED WITH JM TAPE PRIMER/WASH. THE JM TAPE PRIMER/WASH MUST BE COMPLETELY DRY AND TACK FREE BEFORE LAP CEMENT APPLICATION.

| DRAWING NO. | FIELD-FABRICATED PIPE FLASHING FOR HOT PIPE |            |         |                |
|-------------|---------------------------------------------|------------|---------|----------------|
| EP-4        | SCALE                                       | ISSUE DATE | CAD     |                |
|             | N.T.S.                                      | 3-06       | SP04PIP | Johns Manville |