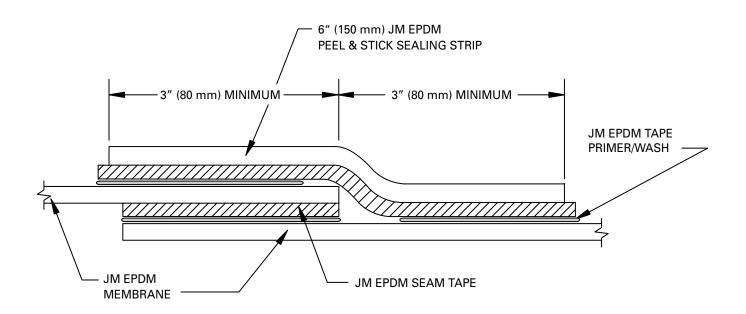

## NOTES:

- 1. JM EPDM MEMBRANE MUST BE CLEANED AND PRIMED WITH JM EPDM TAPE PRIMER/WASH. THE JM TAPE PRIMER/WASH MUST BE DRY BUT TACKY WHEN APPLYING JM EPDM PEEL & STICK SEALING STRIP.
- 2. BUTT SPLICES IN SEALING STRIP LENGTH TO BE COVERED WITH MINIMUM 12"  $\times$  12" (300 mm  $\times$  300 mm) PATCH OF JM EPDM PEEL & STICK FLASHING.
- 3. APPROVED FOR 20-YEAR ASSEMBLIES.

| DRAWING NO. | MEMBRANE LAP STRIPPED IN WITH 6" (150 mm) JM EPDM PEEL & STICK SEALING STRIP |            |          |                |
|-------------|------------------------------------------------------------------------------|------------|----------|----------------|
| EL-131      | SCALE                                                                        | ISSUE DATE | CAD      |                |
|             | N.T.S.                                                                       | 3-06       | SP13LAP2 | Johns Manville |