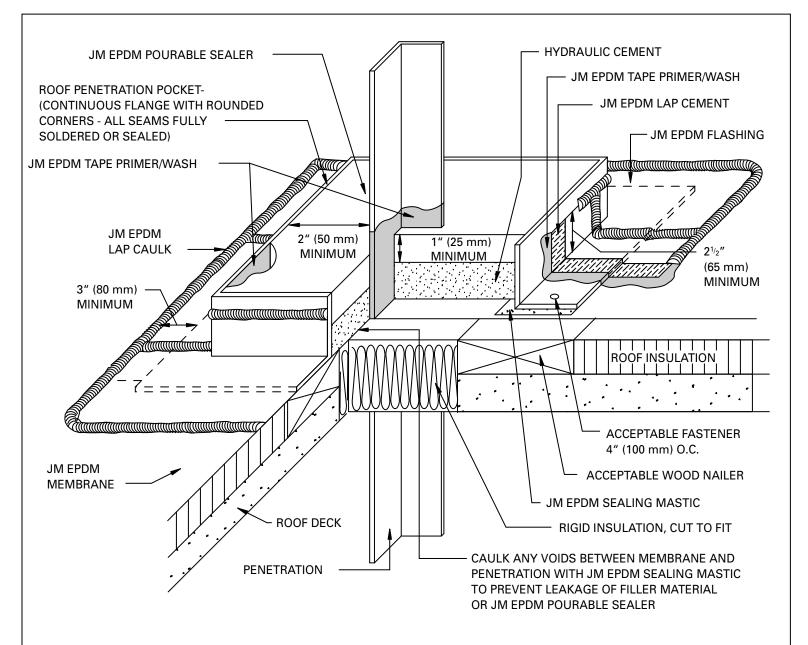

## NOTES:

- 1. IF VERTICAL LEG OF PENETRATION POCKET IS LESS THAN 3" (80 mm), JM EPDM FLASHING MUST EXTEND UP AND OVER TOP EDGE AND DOWN INSIDE OF POCKET A MINIMUM OF 1" (25 mm).
- 2. JM EPDM POURABLE SEALER MUST FILL POCKET TO TOP.
- 3. FLASH CORNERS OF ROOF PENETRATION POCKET PER DETAIL EM-1.
- 4. THIS DETAIL ALSO SUITABLE FOR MULTIPLE PENETRATIONS THROUGH A SINGLE OPENING, PROVIDED MINIMUM 1" (25 mm) CLEARANCES ARE MAINTAINED.
- 5. ALL METAL SURFACES MUST BE CLEANED AND PRIMED WITH JM EPDM TAPE PRIMER/WASH. JM EPDM TAPE PRIMER/WASH MUST BE COMPLETELY DRY AND TACK FREE BEFORE APPLYING JM EPDM LAP CEMENT.

| DRAWING NO. | ROOF PENETRATION POCKET FLASHING WITH NAILER |            |         |                |
|-------------|----------------------------------------------|------------|---------|----------------|
| EP-5        | SCALE                                        | ISSUE DATE | CAD     |                |
|             | N.T.S.                                       | 3-06       | SP05PEN | Johns Manville |