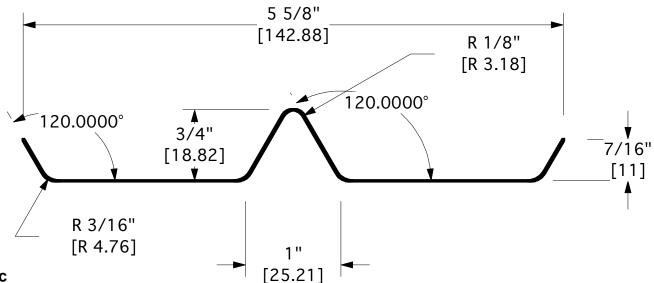

- 1. Stainless steel waterstop shall conform to ASTM A 240 (type 316L), be 20 guage thick, and manufactured specifically as a waterstop, with outer flanges and center "V", as opposed to flat steel.
- 2. No equals or substitutions allowed.

| JP Specialties, Inc. / Earth Shield® 551 Birch Street • Lake Elsinore, CA 92530 www.jpspecialties.com phone 800-821-3859 • international 951-674-6869 • fax 951-674-1315 |           |       |
|--------------------------------------------------------------------------------------------------------------------------------------------------------------------------|-----------|-------|
| 6" Stainless Steel Waterstop                                                                                                                                             |           |       |
| PART NUMBER                                                                                                                                                              | DRAWN BY  | DATE  |
| JP558                                                                                                                                                                    | DRP       | 01/00 |
| CAD FILE NAME                                                                                                                                                            | APPROVALS | SIZE  |
| JP558                                                                                                                                                                    |           | A     |
| 1                                                                                                                                                                        |           |       |