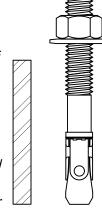

**Included components:** • 20 each (per 10 lft waterstop length) — 2-1/4" x 1/4" stainless steel wedge anchor.

4 15/32"

[113.68]

• 1 each (per 10 lft waterstop length) — 3/16" x 1-1/2" x 119.5" stainless steel batten bar (prepunched 6" on-center to accommodate anchors).