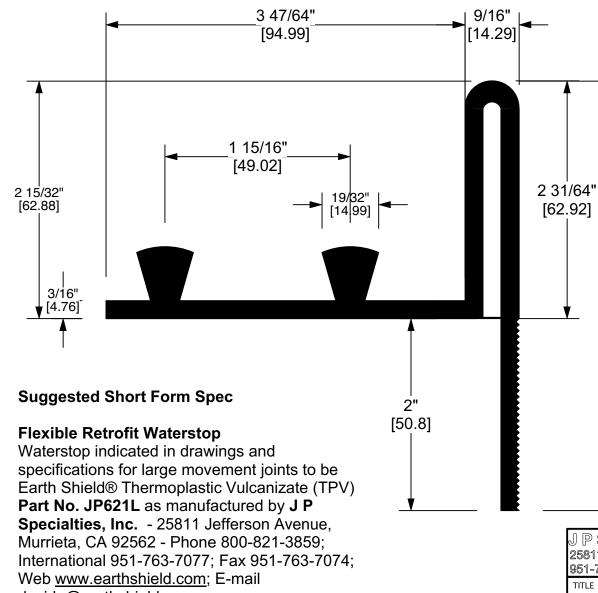

**Included components:** • 20 each (per 10 lft waterstop length) — 2-1/4" x 1/4" stainless steel wedge anchor.

4 15/32"

[113.68]

• 1 each (per 10 lft waterstop length) — 3/16" x 1-1/2" x 119.5" stainless steel batten bar (prepunched 6" on-center to accommodate anchors).

J P Specialties, Inc. / Earth Shield® Waterstop 25811 Jefferson Avenue, Murrieta, CA 92562 951-763-7077 · www.jpspecialties.com

Retrofit Expansion Joint System

| PART NUMBER | DRAWN BY  | DATE          |
|-------------|-----------|---------------|
| JP621L      | DRP       | 11/08         |
| JP621L      | APPROVALS | SIZE <b>A</b> |