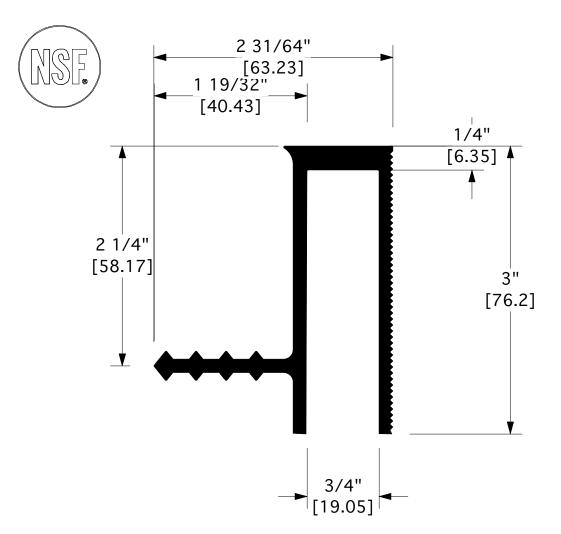

| J P Specialties, Inc. / Earth Shield® Waterstop<br>25811 Jefferson Avenue, Murrieta, CA 92562<br>951-763-7077 · www.jpspecialties.com |           |               |
|---------------------------------------------------------------------------------------------------------------------------------------|-----------|---------------|
| JPEB375R Profile                                                                                                                      |           |               |
| PART NUMBER                                                                                                                           | DRAWN BY  | DATE          |
| JPEB375R                                                                                                                              | DRP       | 03/06         |
| JPEB375R Profile                                                                                                                      | APPROVALS | SIZE <b>A</b> |