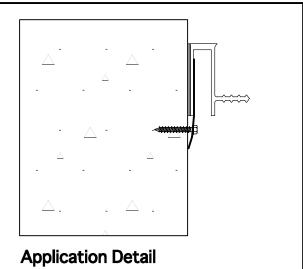

Scale 1:4

System includes all stainless steel batten bar and stainless steel fasteners



Available with factory installed brass eyelets. The eyelets provide for a convenient and durable tie-off point for wire tying the waterstop to the steel reinforcement prior to the concrete pour. JP Specialties installs the brass eyelets at 12" centers, between the last two ribs, to provide maximum resistance and disidity to the control of the concrete pour. rigidity to the poured concrete weight.

Note to specifier: To add factory installed brass eyelets to your Earth Shield specification, simply precede the specified part number with "EY." Example: If you are specifying JP636 and want the optional eyelets, call out part number EYJP636.

| J P Specialties, Inc. / Earth Shield® Waterstop<br>25811 Je