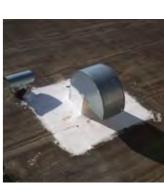

### **Problem**

Flush mount vent stack metal flanges starting to separate.

### Solution

Apply Karna-Flex WB in a 3-course application with 5540 Resat Mat on all transitions and metal to metal seams.

#### **Benefits**

Karna-Flex WB is ideal as a flashing sealant and suitable for use in conjunction with KARNAK acrylic coatings.