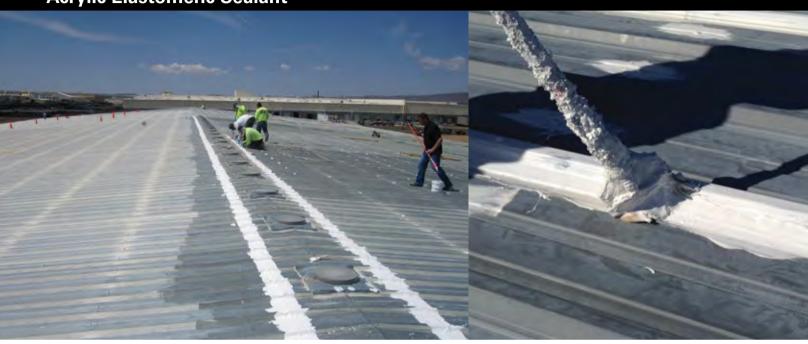

- Seal Spray Polyurethane Foam roofing seams and flashings
- Make repairs on BUR and modified bitumen seams and flashings
- Seal metal roof fasteners and seams
- RepairTPO, PVC, Hypalon and EPDM roof membranes
- Use to repair concrete and masonry roof surfaces
- Repair skylight flashings and gutters

#### **Problem**

Metal roof exposed fasteners starting to rust and gasket has deteriorated allowing moisture to enter building.

### Solution

Apply Karna-Flex WB with a small brush or caulk tube to seal the fastener in a dollop or swirl coat.

#### **Benefits**

Karna-Flex WB has excellent adhesion to metal surfaces and will provide long term prevention of moisture entering around the fastener head.

**Acrylic Elastomeric Sealant** 