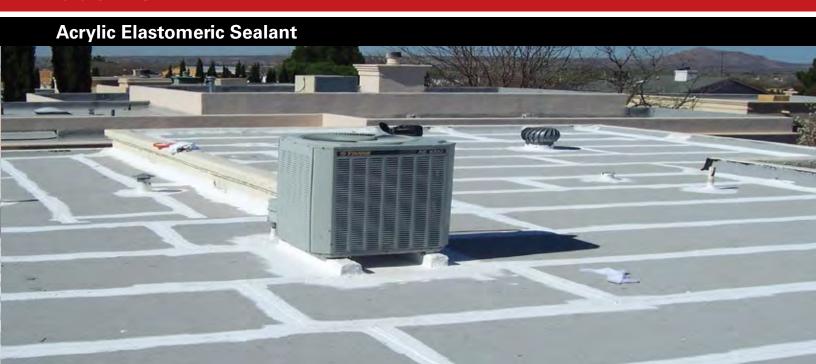

### **Acrylic Elastomeric Sealant**

- Seal Spray Polyurethane Foam roofing seams and flashings
- Make repairs on BUR and modified bitumen seams and flashings
- Seal metal roof fasteners and seams
- RepairTPO, PVC, Hypalon and EPDM roof membranes
- Use to repair concrete and masonry roof surfaces
- Repair skylight flashings and gutters