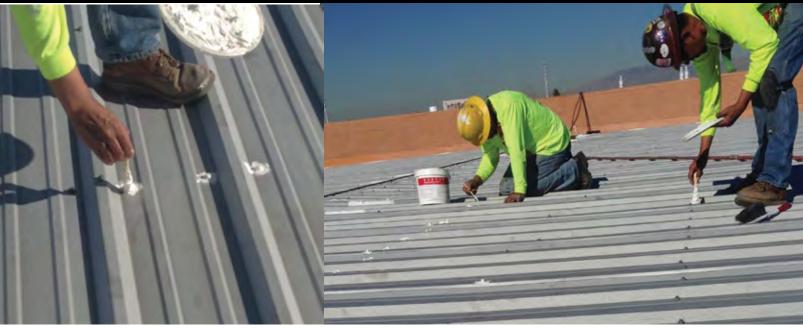

#### **Problem**

Metal roof exposed fasteners starting to rust and gasket has deteriorated allowing moisture to enter building.

### Solution

Apply Karna-Flex WB with a small brush or caulk tube to seal the fastener in a dollop or swirl coat.

#### **Benefits**

Karna-Flex WB has excellent adhesion to metal surfaces and will provide long term prevention of moisture entering around the fastener head.

**Acrylic Elastomeric Sealant** 