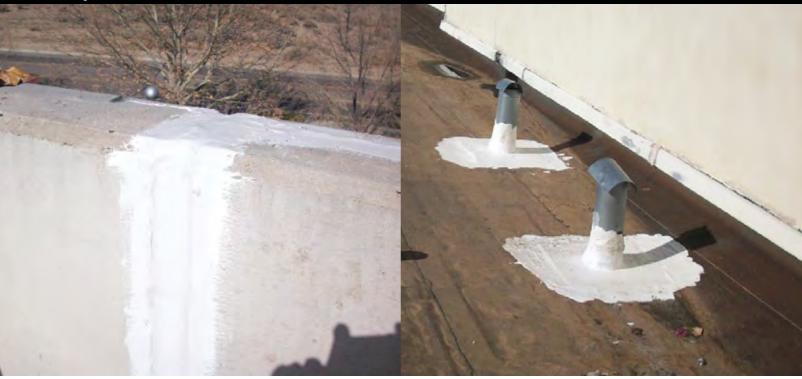

### **Problem**

Concrete parapet wall sections with cracks at joints causing leaks.

### Solution

Apply Karna-Flex WB in a 3-course repair application with 5540 Resat Mat as reinforcement.

### **Benefits**

Karna-Flex WB cures firm but flexible and will provide moisture protection for the seam problems.

#### **Problem**

Metal roof exposed fasteners starting to rust and gasket has deteriorated allowing moisture to enter building.

### Solution

Apply Karna-Flex WB with a small brush or caulk tube to seal the fastener in a dollop or swirl coat.

#### **Benefits**

Karna-Flex WB has excellent adhesion to metal surfaces and will provide long term prevention of moisture entering around the fastener head.

**Acrylic Elastomeric Sealant** 