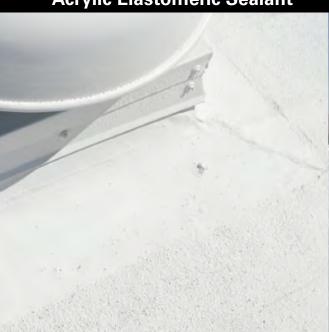

### **Problem**

Flush mount vent stack metal flanges starting to separate.

### Solution

Apply Karna-Flex WB in a 3-course application with 5540 Resat Mat on all transitions and metal to metal seams.

#### **Benefits**

Karna-Flex WB is ideal as a flashing sealant and suitable for use in conjunction with KARNAK acrylic coatings.