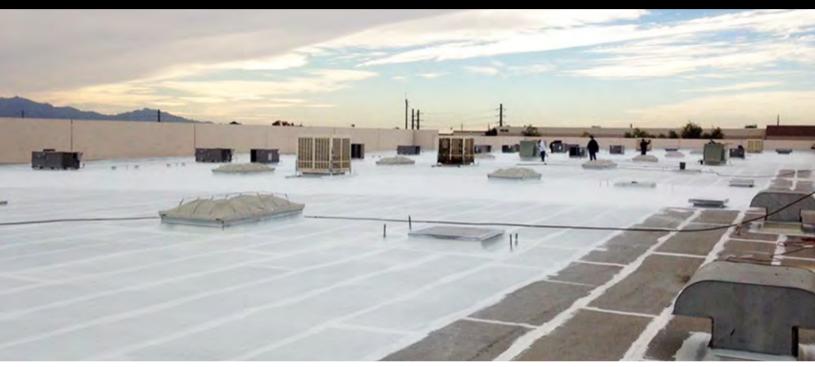

#### **Problem**

Granulated cap sheet seams failing.

### Solution

Apply Karna-Flex WB in a 3-course repair application with 5540 Resat Mat as reinforcement.

#### **Benefits**

Karna-Flex WB cures firm but flexible making it an excellent seam treatment for granulated cap sheet. Karna-Flex WB is an acrylic elastomeric sealant that is ideal to use in conjunction with KARNAK acrylic coating products.