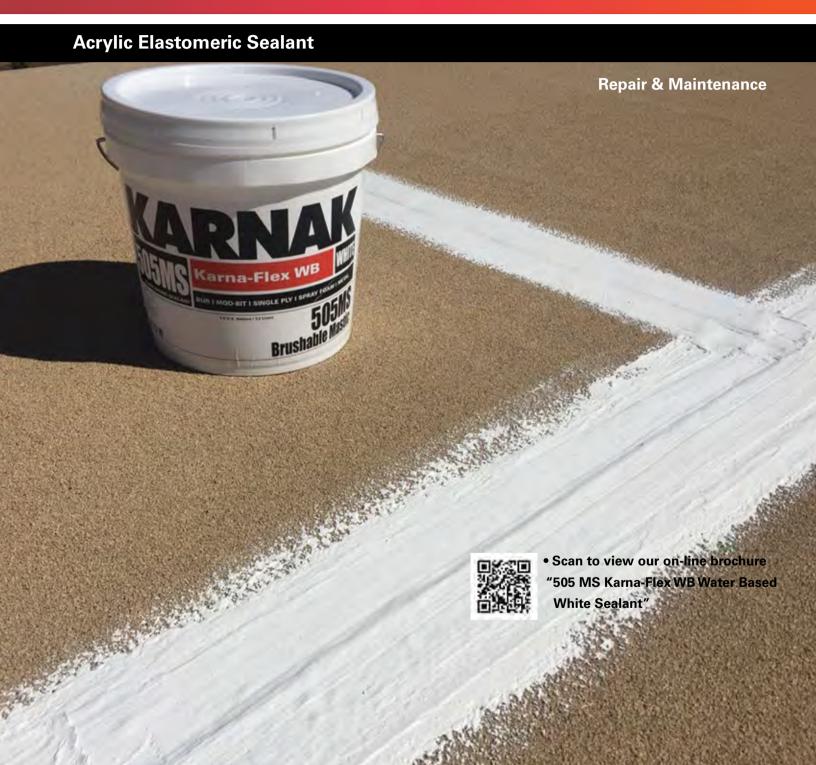

**Acrylic Elastomeric Sealant** 

### **Karna-Flex WB Advantages**

- Easy application by brush or caulk gun
- Excellent adhesion
- Sets up quick
- Low VOC, water-based, low odor
- Resistant to mold and mildew
- UV stable, may be left exposed
- Prevents asphalt bleed-through
- Superior flexibility
- Highly reflective White
- Thixotropic formulation spreads easily
- Sag resistant