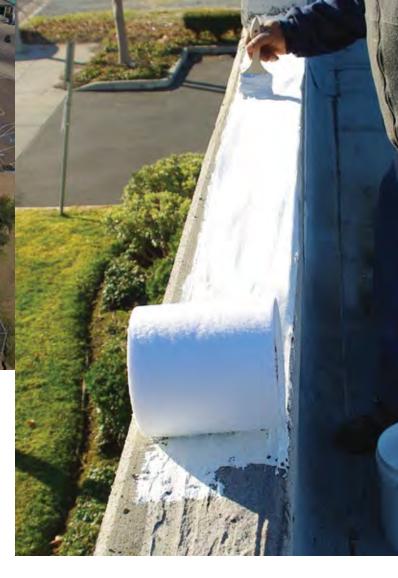

### **Acrylic Elastomeric Sealant**

Masonry parapet walls cracked and leaking at top.

### Solution

Apply Karna-Flex WB and 5540 Resat Mat in a 3-course repair application to the top of the masonry wall.

### **Benefits**

Karna-Flex WB has excellent adhesion to masonry surfaces and will provide an effective long-term moisture repellent barrier to the cracked substrate.