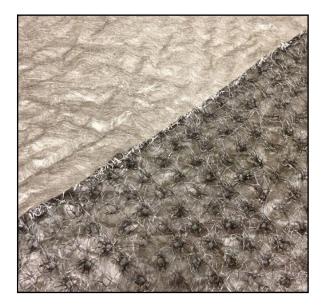

## □Cav-Air-Ator®

## Installation for Brick:

- 1. Install first course of brick. Remove any mortar or debris from the cavity.
- 2. Place the drainage mat in the cavity with the filter fabric facing out.
- 3. The product does not require any fasteners. It will rest on the brick ties and be friction fit in the cavity.
- 4. Install subsequent courses of brick, reaching the next brick tie.
- 5. Repeat this process continuously throughout the full-height of the masonry cavity wall.