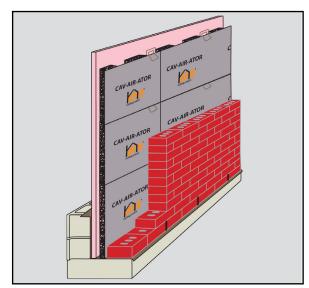

## Installation for Brick:

- 1. Install first course of brick. Remove any mortar or debris from the cavity.
- 2. Place the drainage mat in the cavity with the filter fabric facing out.
- 3. The product does not require any fasteners. It will rest on the brick ties and be friction fit in the cavity.
- 4. Install subsequent courses of brick, reaching the next brick tie.
- 5. Repeat this process continuously throughout the full-height of the masonry cavity wall.

NOTE: At the bottom of the wall and above all through wall flashings, use multiple layers if there is open airspace between the drainage mat and the brick veneer.