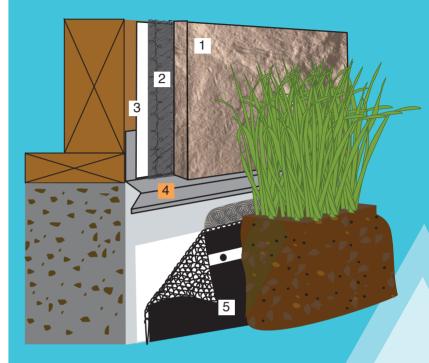

- 1 Stone
- 2 Driwall™ Rainscreen
- 3 Water-Resistive Barrier (WRB)
- 4 Driwall™ Weep Screed
- 5 Driwall™ Protection Board

### Oriwall™ Weep Screed

Driwall™ Weep Screed is a flashing & weep designed to be used with a water-resistive barrier or building paper & Driwall™ Rainscreen.

It provides a clean termination for stucco, manufactured stone & thin natural stone at the bottom of the wall.

### Installation

Install Driwall™ Weep Screed on frame construction where stucco, manufactured stone or thin natural stone & foundation wall meet.

Water-Resistive Barrier (WRB) or building paper must cover the top portion of the Driwall™ Weep Screed up to the drip edge.