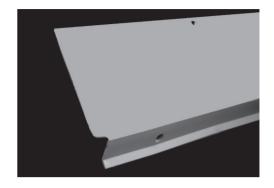

### Oriwall™ Weep Screed

Driwall™ Weep Screed is a flashing & weep designed to be used with a water-resistive barrier or building paper & Driwall™ Rainscreen.

It provides a clean termination for stucco, manufactured stone & thin natural stone at the bottom of the wall.

Unique "V"-shape allows migration of moisture down the screed & away from the wall.

This product is required by all major building codes & the International Building Code at the bottom of all framed walls.

### **Features**

- 3 ½-Inch (89-mm) nailing & flashing flange
- Color: gray, tan & white
- ✓ ¾-Inch (19 mm) "V"-shaped drip edge
- Each piece is 60" long (1.524 m)
- PVC material meets ASTM standards D1784, C1063 & D4216-99