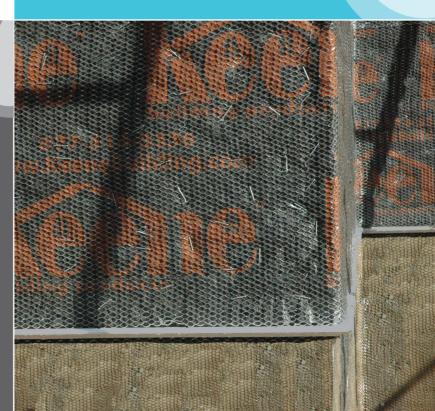

Photo: Driwall™ Rainscreen, metal lath & Driwall™ Weep Screed

### Driwall™ Rainscreen

Driwall™ Rainscreen is a drainage mat for exterior wall systems. The entangled net product eliminates incidental moisture problems in most siding applications including stucco, manufactured stone, plank siding & vinyl.