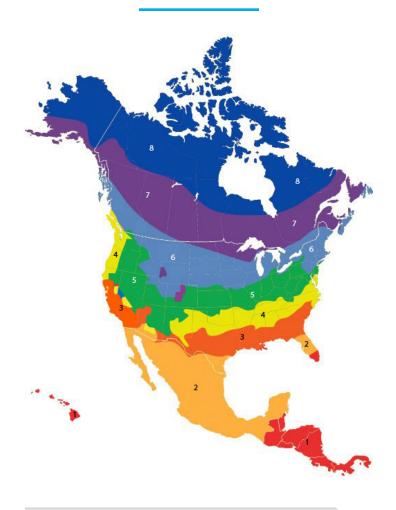

## MULTIPLE SOLUTIONS FOR R-12 APPLICATIONS

### **RECTANGULAR DUCTS**

- Atmosphere Duct Wrap
- Earthwool Insulation Board
- Atmosphere Rigid Plenum Liner
- Atmosphere Duct Liner

### **ROUND DUCTS**

- 0
- Atmosphere Duct Wrap
- Earthwool Pipe and Tank
- KwikFlex Pipe and Tank\*

# WHY CHOOSE KNAUF INSULATION?

- ✓ Validated to be formaldehyde-free\*
- ✓ Minimum of 50% recycled content

#### **R-12 DUCT LINER**

- Only duct liner tested to UL 2824
  Mold Resistance
- 3" fiberglass insulation with glass veil on air stream surface

#### **R-12 DUCT WRAP**

■ 45/16" thick with FSK facing

\*KwikFlex Pipe and Tank Insulation is not validated to be formaldehyde-free.

## FIND YOUR CLIMATE ZONE



## **QUESTIONS?**

Contact Technical Support at (317) 398-4434 ext. 8727 or your Territory Manager.