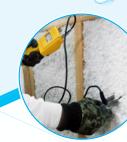

#### **PROFESSIONAL**

JetSpray<sup>™</sup> Thermal Insulation delivers professional results by providing a custom solution for every application.

- Installers are field-trained by Knauf Insulation to ensure the highest levels of acoustic and thermal performance are achieved.
- The system incorporates quality checks to guarantee that JetSpray Thermal Insulation is installed correctly on every application.
- Knauf Insulation's manufacturing process incorporates calculated amounts of wateractivated adhesive into JetSpray fibers taking the guesswork out of a hassle-free installation
- To help installers achieve accurate density, the Knauf Insulation mobile app offers fiber flow test and water flow test calculators for easy adjustment.

### **EFFECTIVE**

JetSpray provides maximum coverage, with limited wasted product—in a quick, efficient installation.

- Drywall can typically be installed the next day, minimizing impact on production schedules.
- Installation leaves no gaps or voids in cavities, providing maximum coverage that reduces callbacks
- Knauf Insulation's glass fibers are innately mold-resistant and do not support microbial growth, reducing builder liability.
- Scrubbed material is vacuumed and reused, eliminating wasted fiber and wasted cost.