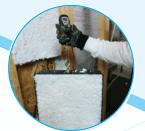

### **EFFECTIVE**

JetSpray provides maximum coverage, with limited wasted product—in a quick, efficient installation.

- Drywall can typically be installed the next day, minimizing impact on production schedules.
- Installation leaves no gaps or voids in cavities, providing maximum coverage that reduces callbacks
- Knauf Insulation's glass fibers are innately mold-resistant and do not support microbial growth, reducing builder liability.
- Scrubbed material is vacuumed and reused, eliminating wasted fiber and wasted cost.

## HIGH-PERFORMANCE

JetSpray Thermal Insulation doesn't settle, maximizing comfort over time and limiting expensive callbacks.

- Delivers maximum R-values of an R-15 in a 2x4 cavity and an R-23 in a 2x6 cavity.
- System provides ultimate thermal and acoustic comfort and efficiency for the homeowner.