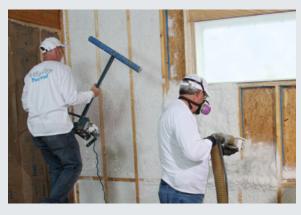

#### **PROFESSIONAL**

JetSpray<sup>™</sup> Thermal Insulation delivers professional results by providing a custom solution for every application.

- Installers are field-trained by Knauf Insulation to ensure the highest levels of acoustic and thermal performance are achieved.
- The system incorporates quality checks to guarantee that JetSpray Thermal Insulation is installed correctly on every application.
- Knauf Insulation's manufacturing process incorporates calculated amounts of wateractivated adhesive into JetSpray fibers taking the guesswork out of a hassle-free installation
- To help installers achieve accurate density, the Knauf Insulation mobile app offers fiber flow test and water flow test calculators for easy adjustment.

### **EFFECTIVE**

JetSpray provides maximum coverage, with limited wasted product—in a quick, efficient installation.

- Drywall can typically be installed the next day, minimizing impact on production schedules.
- Installation leaves no gaps or voids in cavities, providing maximum coverage that reduces callbacks
- Knauf Insulation's glass fibers are innately mold-resistant and do not support microbial growth, reducing builder liability.
- Scrubbed material is vacuumed and reused, eliminating wasted fiber and wasted cost.