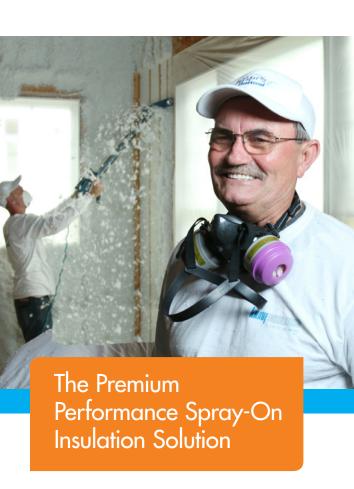

# JetSpray™ Thermal Insulation

The high-performance, spray-on insulation system is designed for a net-less, side wall application. Ideal for projects ranging from residential and multi-family dwellings to modular or light commercial structures, JetSpray offers both thermal and acoustic comfort with efficiency.

#### **PROFESSIONAL**

JetSpray<sup>™</sup> Thermal Insulation delivers professional results by providing a custom solution for every application.

- Installers are field-trained by Knauf Insulation to ensure the highest levels of acoustic and thermal performance are achieved.
- The system incorporates quality checks to guarantee that JetSpray Thermal Insulation is installed correctly on every application.
- Knauf Insulation's manufacturing process incorporates calculated amounts of wateractivated adhesive into JetSpray fibers taking the guesswork out of a hassle-free installation
- To help installers achieve accurate density, the Knauf Insulation mobile app offers fiber flow test and water flow test calculators for easy adjustment.