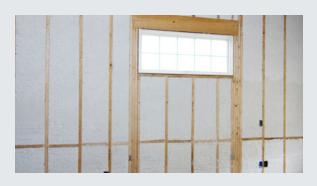

### **EFFECTIVE**

JetSpray provides maximum coverage, with limited wasted product—in a quick, efficient installation.

- Drywall can typically be installed the next day, minimizing impact on production schedules.
- Installation leaves no gaps or voids in cavities, providing maximum coverage that reduces callbacks
- Knauf Insulation's glass fibers are innately mold-resistant and do not support microbial growth, reducing builder liability.
- Scrubbed material is vacuumed and reused, eliminating wasted fiber and wasted cost.

## HIGH-PERFORMANCE

JetSpray Thermal Insulation doesn't settle, maximizing comfort over time and limiting expensive callbacks.

- Delivers maximum R-values of an R-15 in a 2x4 cavity and an R-23 in a 2x6 cavity.
- System provides ultimate thermal and acoustic comfort and efficiency for the homeowner.