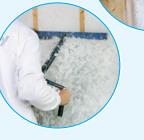

# JetSpray™ Thermal Insulation

The high-performance, spray-on insulation system is designed for a net-less, side wall application. Ideal for projects ranging from residential and multi-family dwellings to modular or light commercial structures, JetSpray offers both thermal and acoustic comfort with efficiency.

### **EFFECTIVE**

JetSpray provides maximum coverage, with limited wasted product—in a quick, efficient installation.

- Drywall can typically be installed the next day, minimizing impact on production schedules.
- Installation leaves no gaps or voids in cavities, providing maximum coverage that reduces callbacks
- Knauf Insulation's glass fibers are innately mold-resistant and do not support microbial growth, reducing builder liability.
- Scrubbed material is vacuumed and reused, eliminating wasted fiber and wasted cost.