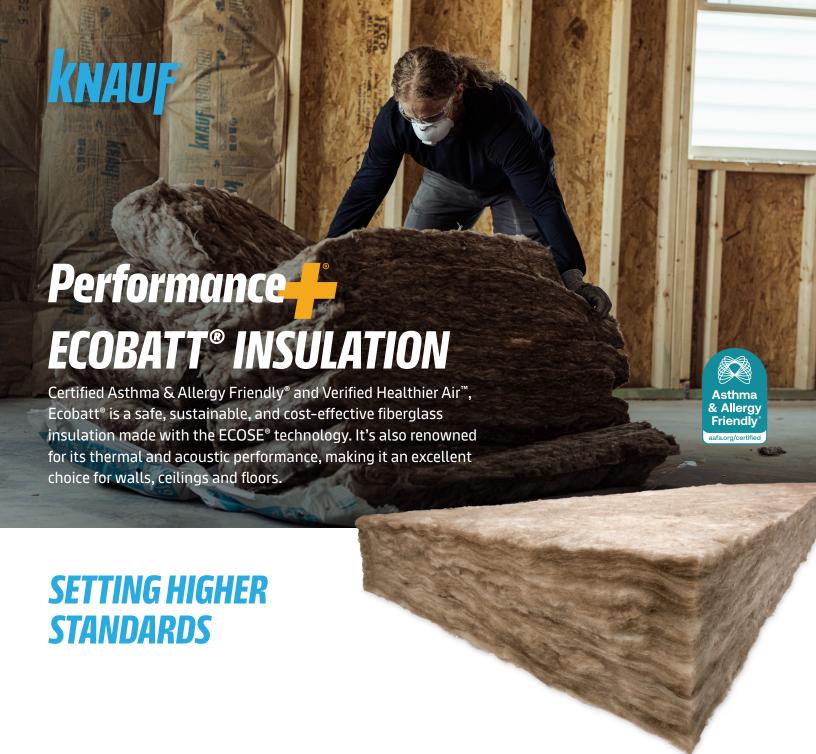

# **MADE TO PERFORM**

# **ECOSE® TECHNOLOGY**

Our patented bio-based binder is derived from plants to give the insulation a unique brownish appearance. A smarter alternative compared to petro-based binders.

### INTERIOR COMFORT

Proven energy efficiency and sound absorption for enhanced comfort and privacy.

#### **INSTALLER EASE**

Low on dust and easy to handle for a seamless install.