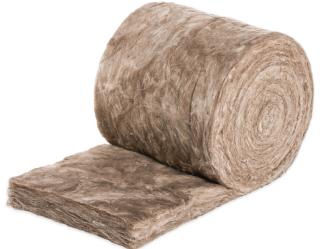

#### **CONSISTENT PERFORMANCE**

- Available in multiple R-values
- Compact rolls for easy transport
- · Easy to cut for a quick install

#### **PREMIUM QUALITY**

- Durable, tear-resistant fibers
- · Friendly feel
- · Naturally flame resistant

#### **ECOSE® TECHNOLOGY**

Our patented bio-based binder is derived from plants to give the insulation a unique brownish appearance. A smarter alternative compared to petro-based binders.