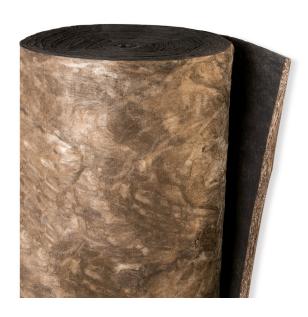

## **HIGH PERFORMANCE**

- Excellent sound absorption
- Velocity rated to 6,000 ft./min.
- UL/ULC Classified fire performance