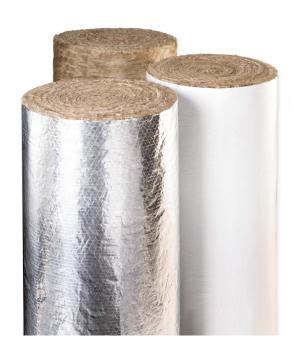

# Contractors, choose Performance+® Duct Wrap for:

### **EASY HANDLING**

- ECOSE® Technology delivers a friendly feel
- Lightweight and flexible making it easy to install

## **LESS REWORK**

- Consistent blanket integrity and facing adhesion aids in quality installation
- FSK facing helps resist damage during and after installation