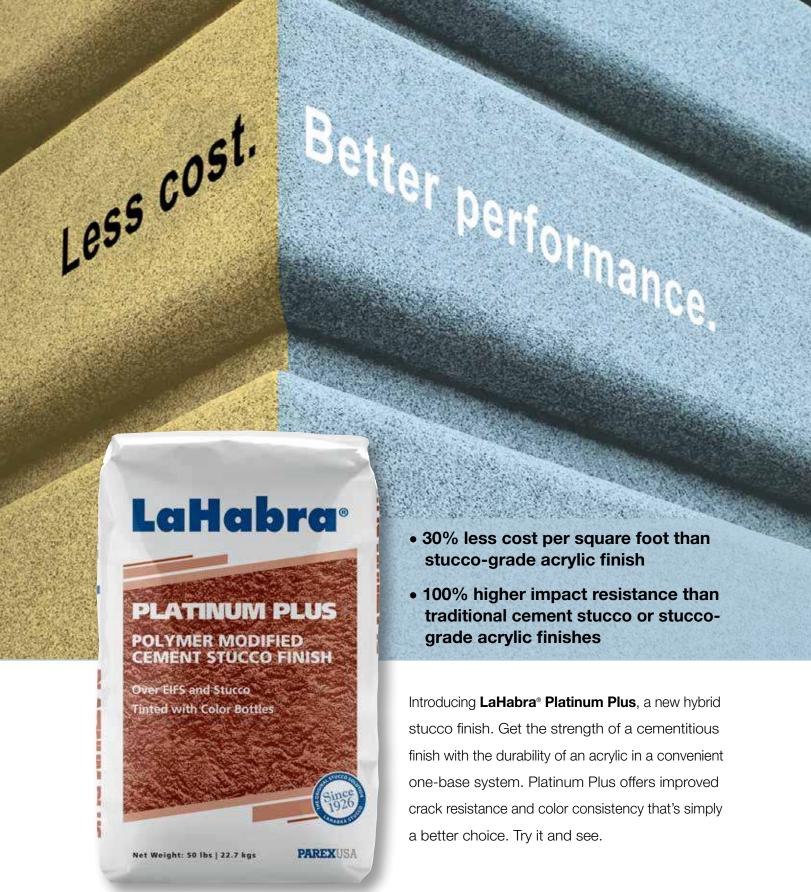

Available in 20 standard or custom colors

Introducing a new hybrid finish more durable than paint, more flexible than stucco and less expensive than stuccograde acrylic.

LaHabra Platinum Plus hybrid stucco finish adds long-lasting beauty and durability to EIFS or stucco exteriors – and looks good on paper too. Engineered for fewer callbacks with increased crack resistance and improved durability, Platinum Plus is 10% less expensive than traditional stucco and 30% less than stucco-grade acrylic finishes. Platinum Plus is a simple onebase system available in 50 pound bags and conveniently tinted with color bottles.