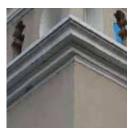

Available in 20 standard or custom colors

Introducing a new hybrid finish more durable than paint, more flexible than stucco and less expensive than stuccograde acrylic.

LaHabra Platinum Plus hybrid stucco finish adds long-lasting beauty and durability to EIFS or stucco exteriors – and looks good on paper too. Engineered for fewer callbacks with increased crack resistance and improved durability, Platinum Plus is 10% less expensive than traditional stucco and 30% less than stucco-grade acrylic finishes. Platinum Plus is a simple onebase system available in 50 pound bags and conveniently tinted with color bottles.