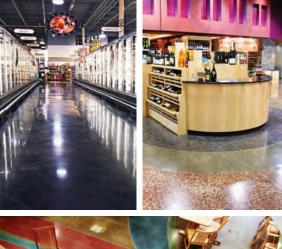

## VIVID DYE brings the beauty of color to your polished concrete floor.

Your polished concrete floor carries its own signature. No two concrete slabs are exactly alike. Vivid Dye brings you color options that accentuate the beauty of your fgsPermaShine polished concrete floor.

Discover how the translucent colors of Vivid Dye can revitalize the beauty inherent in new or existing concrete floors. When combined with FGS Hardener Plus, your fgsPermaShine floor will add a nearly luminous effect to the natural finish of your concrete for a dramatic, satisfying appearance.

Vivid Dye offers you a diverse and rich color palette of

### color.

© 2014 LATICRETE International, Inc All trademarks shown are the intellectual properties of their respective owners. | 14-0090.04

premium, micronized pigments, L&M Vivid Dve colors can be combined to create an unlimited number of color variations and intensities. Vivid Dye allows for great flexibility in visual appearance while it offers an attractive color