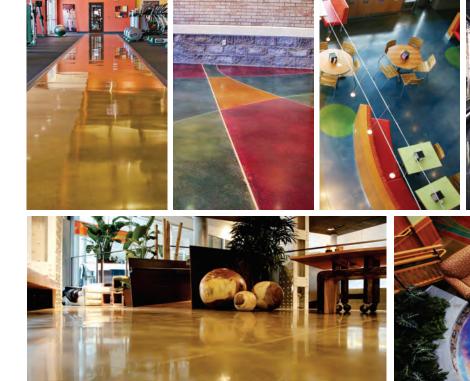

## VIVID DYE brings the beauty of color to your polished concrete floor.

Your polished concrete floor carries its own signature. No two concrete slabs are exactly alike. Vivid Dye brings you color options that accentuate the beauty of your fgsPermaShine polished concrete floor.

Discover how the translucent colors of Vivid Dye can revitalize the beauty inherent in new or existing concrete floors. When combined with FGS Hardener Plus, your fgsPermaShine floor will add a nearly luminous effect to the natural finish of your concrete for a dramatic, satisfying appearance.

Vivid Dye offers you a diverse and rich color palette of

### color.

© 2014 LATICRETE International, Inc All trademarks shown are the intellectual properties of their respective owners. | 14-0090.04

premium, micronized pigments, L&M Vivid Dve colors can be combined to create an unlimited number of color variations and intensities. Vivid Dye allows for great flexibility in visual appearance while it offers an attractive color