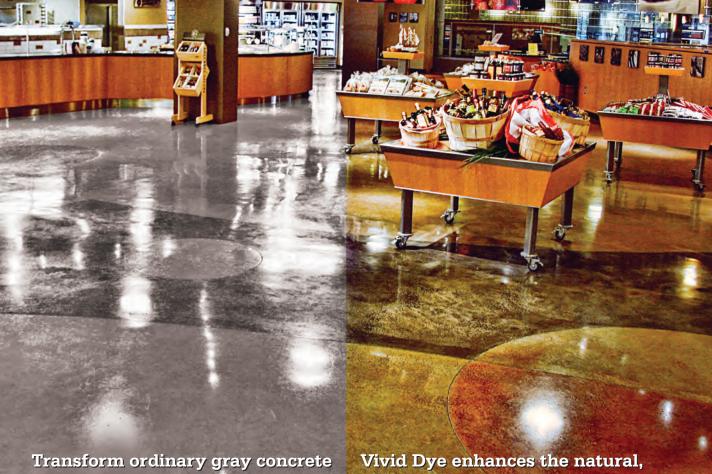

floors into spectacular color floors.

organic beauty of concrete.

# Why should your floor be gray when the rest of your world is in color?

A product brand of LATICRETE International, Inc.

## VIVID DYE brings the beauty of color to your polished concrete floor.

Your polished concrete floor carries its own signature. No two concrete slabs are exactly alike. Vivid Dye brings you color options that accentuate the beauty of your fgsPermaShine polished concrete floor.

Discover how the translucent colors of Vivid Dye can revitalize the beauty inherent in new or existing concrete floors. When combined with FGS Hardener Plus, your fgsPermaShine floor will add a nearly luminous effect to the natural finish of your concrete for a dramatic, satisfying appearance.