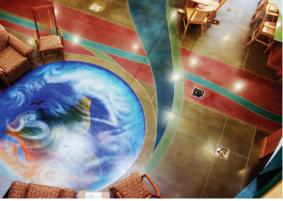

## VIVID DYE brings the beauty of color to your polished concrete floor.

Your polished concrete floor carries its own signature. No two concrete slabs are exactly alike. Vivid Dye brings you color options that accentuate the beauty of your fgsPermaShine polished concrete floor.

Discover how the translucent colors of Vivid Dye can revitalize the beauty inherent in new or existing concrete floors. When combined with FGS Hardener Plus, your fgsPermaShine floor will add a nearly luminous effect to the natural finish of your concrete for a dramatic, satisfying appearance.

Vivid Dye offers you a diverse and rich color palette of

### color.

© 2014 LATICRETE International, Inc All trademarks shown are the intellectual properties of their respective owners. | 14-0090.04

premium, micronized pigments, L&M Vivid Dve colors can be combined to create an unlimited number of color variations and intensities. Vivid Dye allows for great flexibility in visual appearance while it offers an attractive color