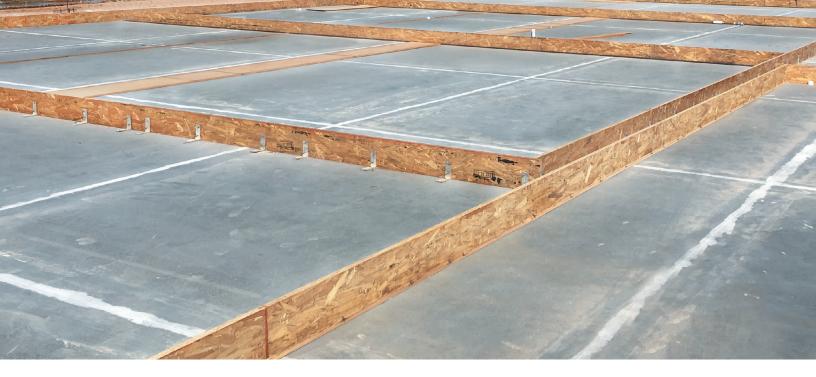

## **LSL CONCRETE FORM BOARD**

LP<sup>®</sup> SolidStart<sup>®</sup> LSL Concrete Form Board is another smart, engineered alternative to dimensional lumber. If consistency, reliability and installation speed matter, we have the right products for your job. LP SolidStart LSL Form Board resists cupping and warping so whether it's used for slabs, sidewalks, tilt-up walls or curbs, you'll have more even and consistent surfaces to work from and a better finished product.