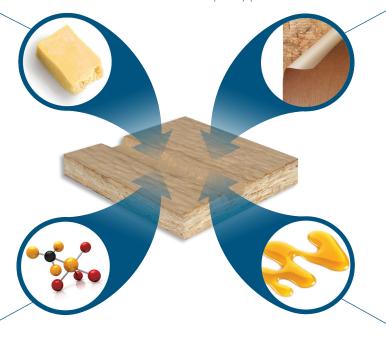

## THE POWER OF SOUND ENGINEERING AND SMART PRODUCT DESIGN

#### **WAXES**

Special water-resistant waxes coat each strand or fiber of wood for enhanced durability in rainy, humid environments.

#### **RESIN-SATURATED OVERLAY**

Offering the final layer of protection against the elements, a resin-saturated overlay resists moisture intrusion while providing a durable base for quality paint adhesion and beauty.

#### **ZINC BORATE**

Engineered wood products treated with zinc borate have been proven to effectively resist damage from termites and fungal decay for decades. Safe for children and pets, this naturally occurring additive provides long-lasting performance that preserves the beauty of LP SmartSide Trim and Siding.

#### **ADVANCED BINDERS**

LP SmartSide Trim and Siding provide incredible strength to resist impact damage thanks to their industrial-grade binders and resins. You'll have the confidence of knowing that your siding can stand up to everyday airborne debris such as hail, sticks and golf balls.