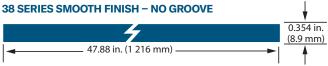

No Groove

Backed by an industry-leading 5/50-year limited warranty

DESCRIPTION LENGTH **ACTUAL WIDTH THICKNESS** PID NUMBER WEIGHT 38 Series Smooth Finish Panel

47.88 in. (1216 mm)

43088

From modern to historic New LP

SmartSide Smooth Panel can help you accommodate a wide range of designs without compromising durability.

0.354 in. (8.9 mm)

MARNING: Drilling, sawing, sanding or machining wood products can expose you to wood dust, a substance known to the State of California to cause cancer. Avoid inhaling wood dust or use a dust mask or other safeguards for personal protection. For more information go to www.P65Warnings.ca.gov/wood.

96 in. (2.4 m)

1.5 PSF