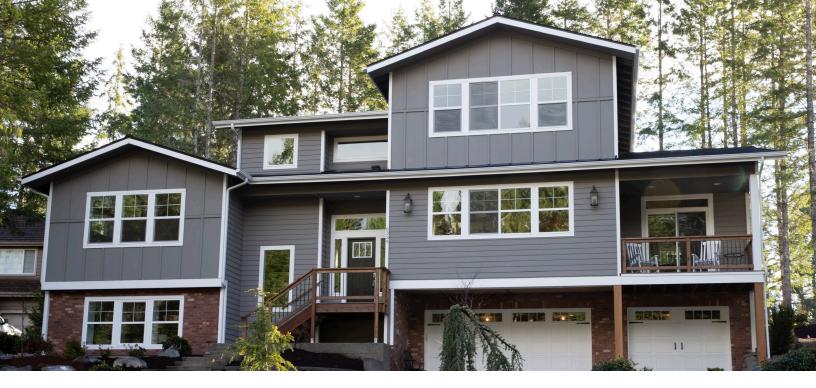

## **NEW LP® SMARTSIDE® SMOOTH PANEL**

- No Groove, Square Edge design for easier use in channel applications
- Advanced Durability for Longer Lasting Beauty®
- Engineered wood strand technology
- Holds up in extreme weather including moisture, hail, freeze/thaw cycles, and up to 200 mph wind gusts
- Treated with the SmartGuard® process for superior protection against the weather, fungal decay and termites
- Pre-primed for exceptional paint adhesion

SmartSide Smooth Panel can help you accommodate a wide range of designs without compromising durability.

0.354 in. (8.9 mm)

MARNING: Drilling, sawing, sanding or machining wood products can expose you to wood dust, a substance known to the State of California to cause cancer. Avoid inhaling wood dust or use a dust mask or other safeguards for personal protection. For more information go to www.P65Warnings.ca.gov/wood.