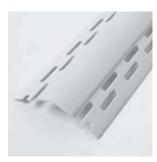

### **¾" BULLNOSE ARCHWAY**

Flexes for archways. This bead finishes arched and other curves perfectly.

| Length | Pcs/Ctn | Ft/Ctn |
|--------|---------|--------|
| 8′     | 35      | 280    |
| 10'    | 35      | 350    |