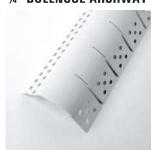

### **¾" BULLNOSE ARCHWAY**

Flexes for archways. This bead finishes arched and other curves perfectly.

| Length | Pcs/Ctn | Ft/Ctn |
|--------|---------|--------|
| 8′     | 35      | 280    |
| 10'    | 35      | 350    |