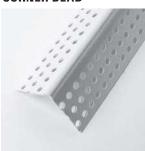

### **CORNER BEAD**

Provides rigid protection for the exposed edges of a wall; which can be nailed or staple applied. Flanges are perforated for positive joint compound bond.

| Length | Pcs/Ctn | Ft/Ct |
|--------|---------|-------|
| 8′     | 50      | 400   |
| 10'    | 50      | 500   |