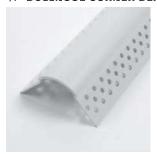

### **¾" BULLNOSE CORNER BEAD**

Used in applications with high traffic or subject to high abuse. Gives corners a smooth rounded edge.

| Length | Pcs/Ctn | Ft/Ctn |
|--------|---------|--------|
| 8′     | 35      | 280    |
| 10'    | 35      | 350    |