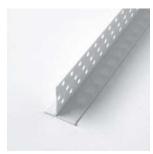

# L TEAR-STRIP

L configuration with a clean break tear strip; which saves time and creates a cleaner finish.

| Length | Pcs/Ctn | Ft/Ctn |
|--------|---------|--------|
| 10'    | 50      | 500    |