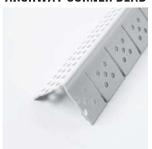

# **ARCHWAY CORNER BEAD**

A high quality trim bead that can be used in a variety of radius applications.

| Length | Pcs/Ctn | Ft/Ctn |
|--------|---------|--------|
| 10'    | 50      | 500    |