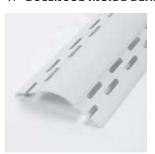

# **ARCHWAY CORNER BEAD**

A high quality trim bead that can be used in a variety of radius applications.

| Length | Pcs/Ctn | Ft/Ctn |
|--------|---------|--------|
| 10'    | 50      | 500    |