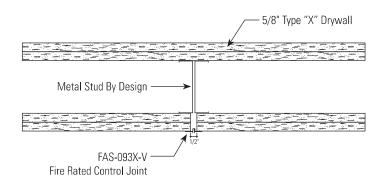

## **Product Description**

**Marino\WARE FAS-093X-V Vinyl Fire Rated Control Joint** is a composite control joint with intumescent tape factory applied to the back side of the control joint. The FAS-093X-V has been tested according to UL-2079 "Test for Fire Resistance of Building Joint Systems" and is used to relieve stresses of expansion and contraction of drywall INTERIOR and EXTERIOR partitions or ceilings running in a horizontal or vertical direction in both metal or wood framing on one side or both sides of the wall. Continuous framing or backing is required behind both flanges. The FAS-093X-V is pink in color and features a co-extruded flexible PVC center that is designed to provide a full 1/2" of protection against the stresses of expansion and contraction.

## HW-D-0621 2HR SHAFT WALL CONCRETE SLAB BYPASS

\*NOTE: SINGLE LAYER OF 5/8"TYPE "X" DRYWALL FOR 1 HOUR FIRE RATING, 2 LAYERS FOR 2 HOUR

\*NOTE: SINGLE LAYER OF 5/8" TYPE "X" DRYWALL FOR 1 HOUR FIRE RATING, 2 LAYERS FOR 2 HOUR