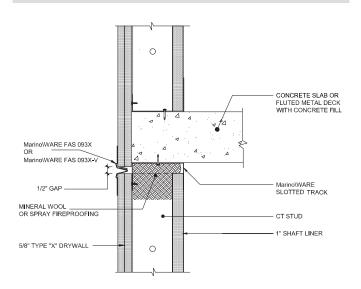

## HW-D-0621 2HR SHAFT WALL CONCRETE SLAB BYPASS

\*NOTE: SINGLE LAYER OF 5/8"TYPE "X" DRYWALL FOR 1 HOUR FIRE RATING, 2 LAYERS FOR 2 HOUR

\*NOTE: SINGLE LAYER OF 5/8" TYPE "X" DRYWALL FOR 1 HOUR FIRE RATING, 2 LAYERS FOR 2 HOUR