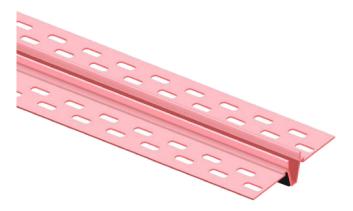

## **Product Description**

**Marino\WARE FAS-093X-V Vinyl Fire Rated Control Joint** is a composite control joint with intumescent tape factory applied to the back side of the control joint. The FAS-093X-V has been tested according to UL-2079 "Test for Fire Resistance of Building Joint Systems" and is used to relieve stresses of expansion and contraction of drywall INTERIOR and EXTERIOR partitions or ceilings running in a horizontal or vertical direction in both metal or wood framing on one side or both sides of the wall. Continuous framing or backing is required behind both flanges. The FAS-093X-V is pink in color and features a co-extruded flexible PVC center that is designed to provide a full 1/2" of protection against the stresses of expansion and contraction.