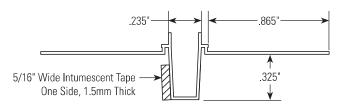

## **Product Description**

**Marino\WARE FAS-093X-V Vinyl Fire Rated Control Joint** is a composite control joint with intumescent tape factory applied to the back side of the control joint. The FAS-093X-V has been tested according to UL-2079 "Test for Fire Resistance of Building Joint Systems" and is used to relieve stresses of expansion and contraction of drywall INTERIOR and EXTERIOR partitions or ceilings running in a horizontal or vertical direction in both metal or wood framing on one side or both sides of the wall. Continuous framing or backing is required behind both flanges. The FAS-093X-V is pink in color and features a co-extruded flexible PVC center that is designed to provide a full 1/2" of protection against the stresses of expansion and contraction.

## **Product Information**

**Applicable Standards:** Rigid PVC products meet ASTM specifications D3678-97 Class 2, D1784-03, C1047-99 and achieve a Class A rating for flame spread and smoke developed when tested under ASTM E84-10.