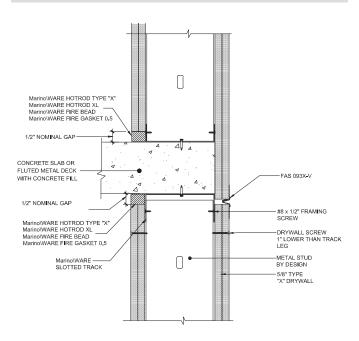

## HW-D-0621 2HR SHAFT WALL CONCRETE SLAB BYPASS

\*NOTE: SINGLE LAYER OF 5/8"TYPE "X" DRYWALL FOR 1 HOUR FIRE RATING, 2 LAYERS FOR 2 HOUR

\*NOTE: SINGLE LAYER OF 5/8" TYPE "X" DRYWALL FOR 1 HOUR FIRE RATING, 2 LAYERS FOR 2 HOUR