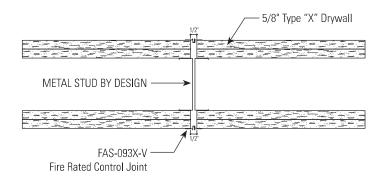

## **Product Description**

**Marino\WARE FAS-093X-V Vinyl Fire Rated Control Joint** is a composite control joint with intumescent tape factory applied to the back side of the control joint. The FAS-093X-V has been tested according to UL-2079 "Test for Fire Resistance of Building Joint Systems" and is used to relieve stresses of expansion and contraction of drywall INTERIOR and EXTERIOR partitions or ceilings running in a horizontal or vertical direction in both metal or wood framing on one side or both sides of the wall. Continuous framing or backing is required behind both flanges. The FAS-093X-V is pink in color and features a co-extruded flexible PVC center that is designed to provide a full 1/2" of protection against the stresses of expansion and contraction.

## HW-D-0621 2HR SHAFT WALL CONCRETE SLAB BYPASS

\*NOTE: SINGLE LAYER OF 5/8"TYPE "X" DRYWALL FOR 1 HOUR FIRE RATING, 2 LAYERS FOR 2 HOUR

\*NOTE: SINGLE LAYER OF 5/8" TYPE "X" DRYWALL FOR 1 HOUR FIRE RATING, 2 LAYERS FOR 2 HOUR