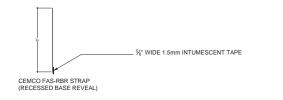

nagement.
- MR Credit: Building Product Disclosure and Optimization Sourcing of Raw Materials, Option 2.
- MR Credit: Building Product Disclosure and Optimization Environmental Product Declarations, Options 1 & 2.
- MR Credit: Building Product Disclosure and Optimization Material Ingredients, Option 1.
- · MR Credit: Building Life-Cycle Impact Reduction, Option 4.

# Cold-formed steel framing products contain 30% to 37% recycled steel

• Total Recycled Content: 36.9%

Post-Consumer: 19.8%

• Pre-Consumer: 14.4%





Bottom of Wall



# BW-S-0036 1 HR. FIRE RATED RECESS BASE REVEAL





\*NOTE: SINGLE LAYER OF 5/8" TYPE "X" DRYWALL FOR 1 HOUR FIRE RATING, 2 LAYERS FOR 2 HOUR

### BW-S-0036 BOTTOM WALL STATIC JOINT FAS-RBR STRAP



# BW-S-0036 2 HR. BOTTOM WALL STATIC JOINT FAS RBR STRAP





\*NOTE: SINGLE LAYER OF 5/8" TYPE "X" DRYWALL FOR 1 HOUR FIRE RATING, 2 LAYERS FOR 2 HOUR

### BW-S-0024 2 HR. BOTTOM WALL STATIC JOINT



\*NOTE: SINGLE LAYER OF 5/8" TYPE "X" DRYWALL FOR 1 HOUR FIRE RATING, 2 LAYERS FOR 2 HOUR

\*NOTE: SINGLE LAYER OF 5/8" TYPE "X" DRYWALL FOR 1 HOUR FIRE RATING, 2 LAYERS FOR 2 HOUR