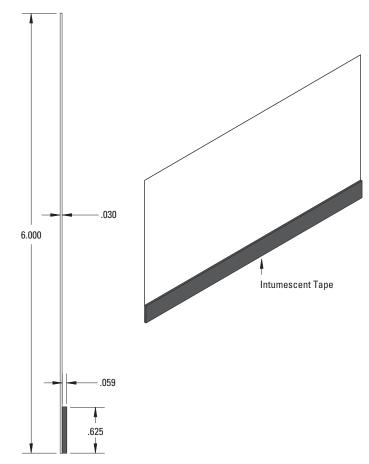

# **Product Description**

FAS-RBR Strap (Rated Base Reveal) is a composite steel/intumescent profile that provides a fire and smoke rating according to UL-2079 for a recessed base board and listed under UL BW-S-0036. The FAS-RBR Strap is a fire rated steel/intumescent strap drywall accessory that provides fire rating for recessed base board assemblies. FAS-RBR is fabricated from hot-dipped galvanized steel complying with ASTM A653, and ASTM A1003 Grade 33 Type H for 33 ksi yield strength steel for 20 gauge (30 mil) with a minimum G40 coating complying with ASTM A924.

#### Steel Thickness

Steel thickness 20ga .030mil (only) 6" wide