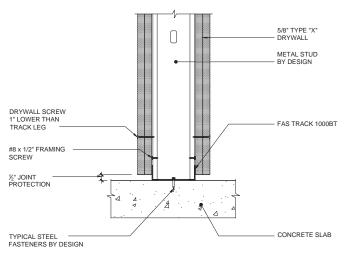

### BW-S-0024 2 HR. BOTTOM WALL STATIC JOINT

\*NOTE: SINGLE LAYER OF 5/8" TYPE "X" DRYWALL FOR 1 HOUR FIRE RATING, 2 LAYERS FOR 2 HOUR

\*NOTE: SINGLE LAYER OF 5/8" TYPE "X" DRYWALL FOR 1 HOUR FIRE RATING, 2 LAYERS FOR 2 HOUR