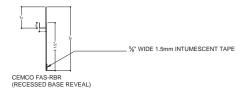

# **Product Description**

FAS-RBR Strap (Rated Base Reveal) is a composite steel/intumescent profile that provides a fire and smoke rating according to UL-2079 for a recessed base board and listed under UL BW-S-0036. The FAS-RBR Strap is a fire rated steel/intumescent strap drywall accessory that provides fire rating for recessed base board assemblies. FAS-RBR is fabricated from hot-dipped galvanized steel complying with ASTM A653, and ASTM A1003 Grade 33 Type H for 33 ksi yield strength steel for 20 gauge (30 mil) with a minimum G40 coating complying with ASTM A924.

#### Steel Thickness

Steel thickness 20ga .030mil (only) 6" wide