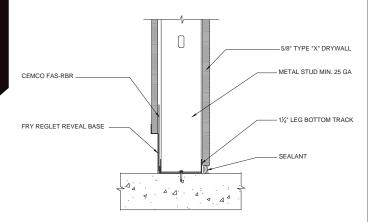

# BW-S-0036 1 HR. FIRE RATED RECESS BASE REVEAL

\*NOTE: SINGLE LAYER OF 5/8" TYPE "X" DRYWALL FOR 1 HOUR FIRE RATING, 2 LAYERS FOR 2 HOUR