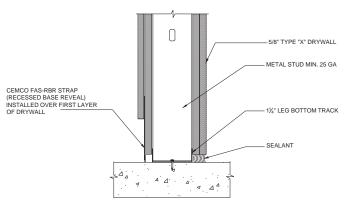

### BW-S-0036 BOTTOM WALL STATIC JOINT FAS-RBR STRAP

# BW-S-0036 2 HR. BOTTOM WALL STATIC JOINT FAS RBR STRAP

\*NOTE: SINGLE LAYER OF 5/8" TYPE "X" DRYWALL FOR 1 HOUR FIRE RATING, 2 LAYERS FOR 2 HOUR