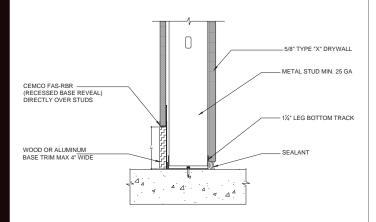

# BW-S-0036 2 HR. BOTTOM WALL STATIC JOINT FAS RBR STRAP

\*NOTE: SINGLE LAYER OF 5/8" TYPE "X" DRYWALL FOR 1 HOUR FIRE RATING, 2 LAYERS FOR 2 HOUR

### BW-S-0024 2 HR. BOTTOM WALL STATIC JOINT

\*NOTE: SINGLE LAYER OF 5/8" TYPE "X" DRYWALL FOR 1 HOUR FIRE RATING, 2 LAYERS FOR 2 HOUR

\*NOTE: SINGLE LAYER OF 5/8" TYPE "X" DRYWALL FOR 1 HOUR FIRE RATING, 2 LAYERS FOR 2 HOUR