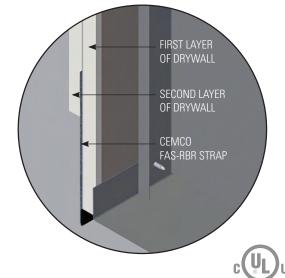

# BW-S-0036 1 HR. FIRE RATED RECESS BASE REVEAL

\*NOTE: SINGLE LAYER OF 5/8" TYPE "X" DRYWALL FOR 1 HOUR FIRE RATING, 2 LAYERS FOR 2 HOUR

### BW-S-0036 BOTTOM WALL STATIC JOINT FAS-RBR STRAP