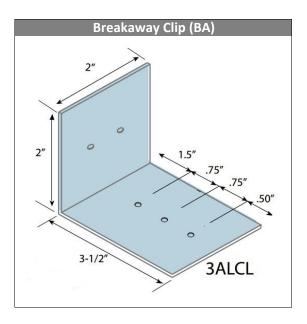

## MARINO\WARE PART # Breakaway Clip (BA)

3.5 inch (3ALCL)

MATERIAL:

Aluminum .063"

## **INSTALLATION:**

- 1. Used in conjunction with Area Separation Wall Systems.
- 2. One clip attached to each side of H Stud.
- 3. Fasten with screw through hole in BA clip to stud.

\*For use in AWS2600 (3hr. Area Separation Wall)