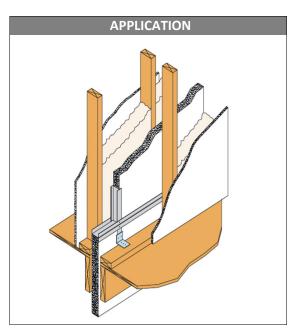

## **INSTALLATION:**

- 1. Used in conjunction with Area Separation Wall Systems.
- 2. One clip attached to each side of H Stud.
- 3. Fasten with screw through hole in BA clip to stud.

\*For use in AWS2600 (3hr. Area Separation Wall)