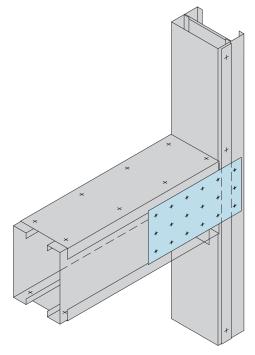

## **GUSSET PLATE (UNPUNCHED) (GP**

Designed for a variety of construction connections. Used for conditions such as roof, wall and floor framing connections. GPU Plate is used for in plane truss chord connections, header to jamb connections and tension strap connections. Adapts to varying construction tolerances.

Gusset Plate (Unpunched)