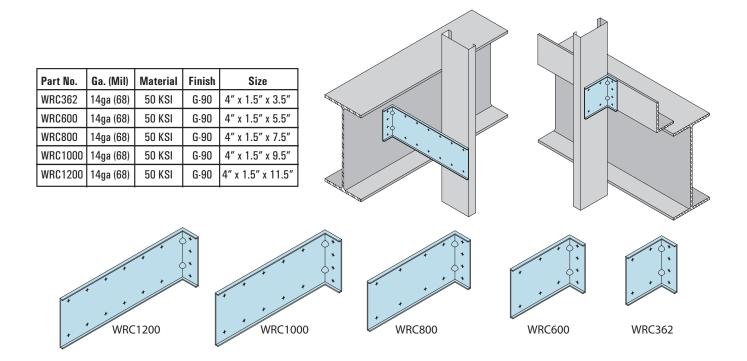

## **WRC RIGID CLIPS**

The WRC series of clips connects exterior studs to the building structure and resists horizontal and lateral loads. The WRC has embossments and a continuous flange to allow for excellent load values. 25 pieces per box.