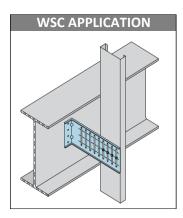

# **NOTES**

- 1. Allowable loads have not been increased for wind or seismic.
- 2. Attachment of WSC clip to main structure should be engineered by a design professional for steel or concrete base materials.
- 3. Allowable loads are based on attachment to main structure through pilot holes with #10-24 cap screws with a head diameter of 0.29".
- $4. \, Safety \, factor, \, \Omega, \, determined \, in \, accordance \, with \, the \, provision \, of \, section \, F1.2 \, of \, the \, NASPEC \, with \, statistical \, data \, specified \, in \, AC261 \, and \, from \, test \, data.$
- 5. The serviceability limit of 1/8" deflection between the stud and supporting structure did not govern in testing.
- 6. Eccentric tension and compression values represent clip capacity after structure deflects +/- 1-1/2" up or down from center of the clip.