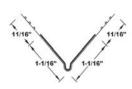

#### L 1/2" PAPER TRIM

| <b>USE:</b> L-shaped 1/2" and 5/8" trim is designed for | Length |
|---------------------------------------------------------|--------|
| a clean, professional finish. Best for areas where      | 7′     |
| 1/2" and 5/8" drywall runs adjacent to masonry          | 8′     |
| walls, cinder blocks, drop ceilings, beams,             | 9′     |
| unfinished doorways, or door jams.                      | 10′    |

# L 5/8" PAPER TRIM

**USE:** L-shaped 1/2" and 5/8" trim is designed for a clean, professional finish. Best for areas where 1/2" and 5/8" drywall runs adjacent to masonry walls, cinder blocks, drop ceilings, beams, unfinished doorways, or door jams.