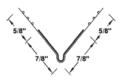

## **EXTRA WIDE OUTSIDE CORNER - TAPE ON**

| USE: Designed for open angle wall Crimersections on inside open angle corners. |   | <b>Pcs/Ctn</b><br>50<br>50<br>50<br>50<br>50 | Ft/Ctn<br>350<br>400<br>450<br>500 |
|--------------------------------------------------------------------------------|---|----------------------------------------------|------------------------------------|
| 9′                                                                             | , | 50                                           | 450                                |