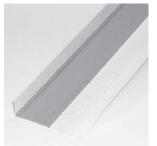

# L 5/8" PAPER TRIM

**USE:** L-shaped 1/2" and 5/8" trim is designed for a clean, professional finish. Best for areas where 1/2" and 5/8" drywall runs adjacent to masonry walls, cinder blocks, drop ceilings, beams, unfinished doorways, or door jams.