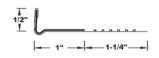

#### L 1/2" PAPER TRIM

| <b>USE:</b> L-shaped 1/2" and 5/8" trim is designed for | Length |
|---------------------------------------------------------|--------|
| a clean, professional finish. Best for areas where      | 7′     |
| 1/2" and 5/8" drywall runs adjacent to masonry          | 8′     |
| walls, cinder blocks, drop ceilings, beams,             | 9′     |
| unfinished doorways, or door jams.                      | 10′    |