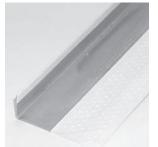

## **DELUXE SUPER WIDE OUTSIDE CORNER - TAPE ON**

| USE: Provides the same extra coverage as              |  |
|-------------------------------------------------------|--|
| P1 Super Wide outside corners and is manu-            |  |
| factured with ease and speed of installation in mind. |  |