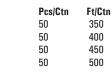

## **EXTRA WIDE OUTSIDE CORNER - TAPE ON**

| USE: Designed for open angle wall Crimersections on inside open angle corners. |   | <b>Pcs/Ctn</b><br>50<br>50<br>50<br>50<br>50 | Ft/Ctn<br>350<br>400<br>450<br>500 |
|--------------------------------------------------------------------------------|---|----------------------------------------------|------------------------------------|
| 9′                                                                             | , | 50                                           | 450                                |

| Pcs/Ctn | Ft/Ctn |
|---------|--------|
| 50      | 350    |
| 50      | 400    |
| 50      | 450    |
| 50      | 500    |

Ft/Ctn

350

400

450

500