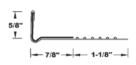

# L 5/8" PAPER TRIM

**USE:** L-shaped 1/2" and 5/8" trim is designed for a clean, professional finish. Best for areas where 1/2" and 5/8" drywall runs adjacent to masonry walls, cinder blocks, drop ceilings, beams, unfinished doorways, or door jams.

| Length | Pcs/Ctn |
|--------|---------|
| 7′     | 50      |
| 8′     | 50      |
| 9′     | 50      |
| 10′    | 50      |