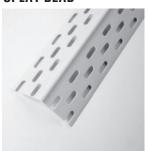

### **SPLAY BEAD**

This splay bead adjusts easily to a variety of angles.

| Length | Pcs/Ctn | Ft/Ctr |
|--------|---------|--------|
| 8′     | 50      | 400    |
| 10'    | 50      | 500    |