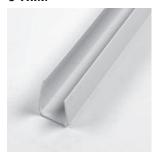

#### L-TRIM

A sturdy vinyl trim for mud on applications.

| Length | Pcs/Ctn | Ft/Ctr |
|--------|---------|--------|
| 8′     | 80      | 640    |
| 10'    | 80      | 800    |