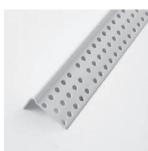

### J-TRIM

A high quality trim that provides a finished edge at gypsum board stops. Great at ceiling intersections and stops around doors & windows. Readily accepts paint.

| Length | Pcs/Ctn | Ft/Ctr |
|--------|---------|--------|
| 8′     | 50      | 400    |
| 10'    | 50      | 500    |