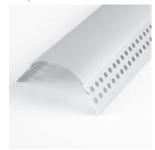

## 1-1/2" RADIUS BULLNOSE CORNER BEAD

Specially coated for superior finish adhesion and is twice the radius of our standard vinyl bullnose.

| Length | Pcs/Ctn | Ft/Cti |
|--------|---------|--------|
| 8′     | 30      | 240    |
| 10'    | 30      | 300    |
| 12'    | 30      | 360    |