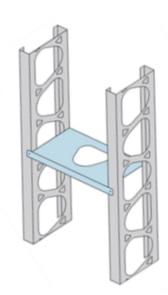

## MARINO\WARE PART: 6" STUDRITE BLOCKING

StudRite Blocking is pre-cut to fit securely between 6" studs to prevent twisting and rotation. Use StudRite Blocking in lieu of a standard 3 piece blocking detail. Installs with just 4 screws.

## **INSTALLATION:**

- Position the pre-cut StudRite Blocking to fit securely between the studs.
- Use 4 #10 screws to secure the blocking to the stud.
- Designed for 1-5/8" flange 6" studs, other flange sizes up to 3" available vis special order.
- Availabe for 16" on center spacing.
- 10 pieces per carton