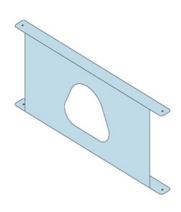

## MARINO\WARE PART: 6" STUDRITE BLOCKING

StudRite Blocking is pre-cut to fit securely between 6" studs to prevent twisting and rotation. Use StudRite Blocking in lieu of a standard 3 piece blocking detail. Installs with just 4 screws.

MATERIAL: 16 ga (54 mil) 50 ksi

FINISH: Galvanized - G60

## **INSTALLATION:**

- Position the pre-cut StudRite Blocking to fit securely between the studs.
- Use 4 #10 screws to secure the blocking to the stud.
- Designed for 1-5/8" flange 6" studs, other flange sizes up to 3" available vis special order.
- Availabe for 16" on center spacing.
- 10 pieces per carton