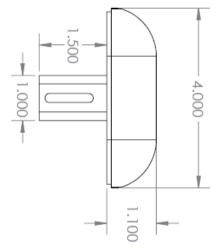

## MX6 Series, 4" Wall Guard with Aluminum Retainer

QUANTITY: COLOR: END CAPS: OUTSIDE CORNERS:

- Standard Length is 12'.
- Custom lengths are available, all custom cuts have a plus or minus 1/8" tolerance.