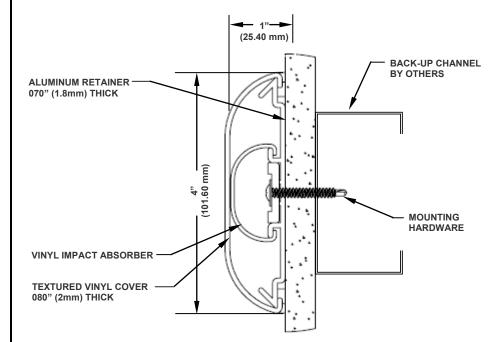

## MX6 Series, 4" Wall Guard with Aluminum Retainer

QUANTITY: COLOR: END CAPS: OUTSIDE CORNERS:

- Standard Length is 12'.
- Custom lengths are available, all custom cuts have a plus or minus 1/8" tolerance.

## Installation

Wall Guard Systems: Cut aluminum to desired length, attach end caps or corners to the aluminum, attach aluminum to the wall, then cut cover and impact absorber to desired length and snap onto the aluminum. When a splice occurs, splice the aluminum retainer and the vinyl cover at different locations along the run. The use of back-up channels at stud wall conditions is recommended.