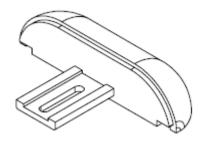

Standard Length is 12'.
- Custom lengths are available, all custom cuts have a plus or minus 1/8" tolerance.



## **Economy Colors**

- 11921 Black
- 11924 Sawdust
- 11925 Sand
- 11926 Khaki Brown
- 11927 Gray
- 11929 White
- 11930 Taupe
- 11931 Pale Yellow
- 11932 lvory
- 11933 Brown

Call Factory for availability, lead time, and possible set up charges for additional colors.



**END CAP** 

## Installation

Wall Guard Systems: Cut aluminum to desired length, attach end caps or corners to the aluminum, attach aluminum to the wall, then cut cover and impact absorber to desired length and snap onto the aluminum. When a splice occurs, splice the aluminum retainer and the vinyl cover at different locations along the run. The use of back-up channels at stud wall conditions is recommended.





1 Marlite Drive Dover, OH 44622 Ph: (800) 377-1221 Fax: (330) 343-7296 info@marlite.com

| PROJECT:   |       |
|------------|-------|
| CUSTOMER:  |       |
| LOCATION:  |       |
| ARCHITECT: |       |
| SALES REP: |       |
| REV.       | DATE: |
|            |       |