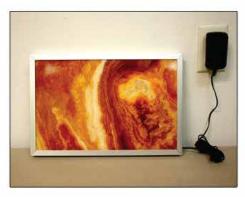

# A truly bright concept.

# A Myriad of possibilities

Myriad provides an ensemble of pre-manufactured panels with choices in opaque, transparent, and translucent materials within a "snap-fit" framing system. The system features pre-installed LED backlighting components, making illumination simple and effective.

#### **Translucent Finishes**

Translucent materials give a one-of-a-kind look to any space. Perfect for backlighting.