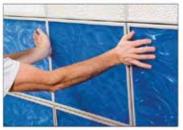

# Installation Guide

Proprietary wall rails install using ordinary tools.

step Unique panel framing
holds decorative
panels with standard
"snap-fit" fasteners.

step Panels fit smoothlyand snap securely into the wall framework.

Panels are easily installed with little effort.