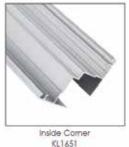

# **Trim Options**

Translucent Wall System trim selections ensure a perfect fit and finish on edges, corners, and base. Trim is available in flat profile with choice of clear satin anodized or black satin anodized finishes.