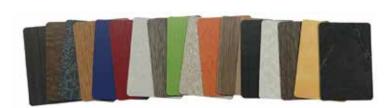

# Finish Options

### Pick a winner.

Select virtually any finish or material to use within the Translucent Wall framing system to achieve breathtaking aesthetics.