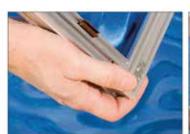

# Installation Guide

Proprietary wall rails install using ordinary tools.

step Unique panel framing
holds decorative
panels with standard
"snap-fit" fasteners.

step Panels fit smoothlyand snap securely into the wall framework.

#### To Change/Remove Panels:

A basic plastic tool is used to remove panels when change is desired.

LIT-MYR-202101 effective date: 01/31/21 copywrite 2021