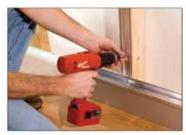

# Installation Guide

Proprietary wall rails install using ordinary tools.

step Unique panel framing
holds decorative
panels with standard
"snap-fit" fasteners.

step Panels fit smoothlyand snap securely into the wall framework.

Panels are easily installed with little effort.