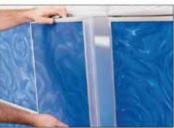

# Installation Guide

Proprietary wall rails install using ordinary tools.

step Unique panel framing
holds decorative
panels with standard
"snap-fit" fasteners.

step Panels fit smoothlyand snap securely into the wall framework.

Panels are easily installed with little effort.