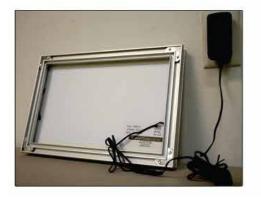

### Get wired.

LED lighting components ship preinstalled in snap-fit aluminum framing, making panel-to-panel wiring unnecessary.

# A Myriad of possibilities

Myriad provides an ensemble of pre-manufactured panels with choices in opaque, transparent, and translucent materials within a "snap-fit" framing system. The system features pre-installed LED backlighting components, making illumination simple and effective.