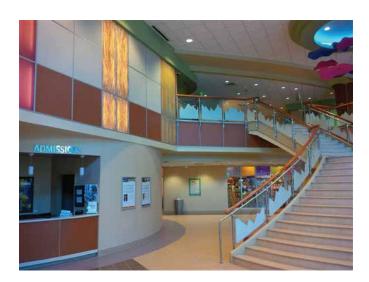

# A truly bright concept.

# A Myriad of possibilities

Myriad provides an ensemble of pre-manufactured panels with choices in opaque, transparent, and translucent materials within a "snap-fit" framing system. The system features pre-installed LED backlighting components, making illumination simple and effective.