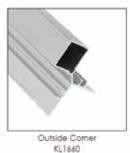

# **Trim Options**

Translucent Wall System trim selections ensure a perfect fit and finish on edges, corners, and base. Trim is available in flat profile with choice of clear satin anodized or black satin anodized finishes.