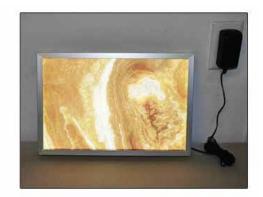

# A truly bright concept.

# A Myriad of possibilities

Myriad provides an ensemble of pre-manufactured panels with choices in opaque, transparent, and translucent materials within a "snap-fit" framing system. The system features pre-installed LED backlighting components, making illumination simple and effective.

#### **Translucent Finishes**

Translucent materials give a one-of-a-kind look to any space. Perfect for backlighting.