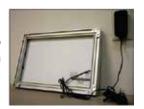

### Get wired.

LED lighting components ship preinstalled in snap-fit aluminum framing, making panel-to-panel wiring unnecessary.

Color Temperature: 5800K

Power Adaptors: 12V Plug-in and Play Power Transformer - 1A, 12W, UL Listed

Accessories: 2/3/4/6-way Short Spider Cables connect multiple home runs to a single power supply.