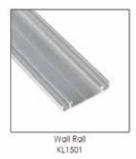

# **Trim Options**

Translucent Wall System trim selections ensure a perfect fit and finish on edges, corners, and base. Trim is available in flat profile with choice of clear satin anodized or black satin anodized finishes.