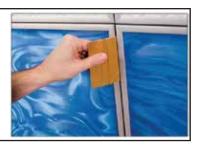

Panels are easily installed with little effort.

#### To Change/Remove Panels:

A basic plastic tool is used to remove panels when change is desired.

LIT-MYR-202101 effective date: 01/31/21 copywrite 2021