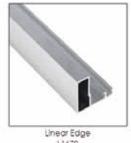

# **Trim Options**

Translucent Wall System trim selections ensure a perfect fit and finish on edges, corners, and base. Trim is available in flat profile with choice of clear satin anodized or black satin anodized finishes.