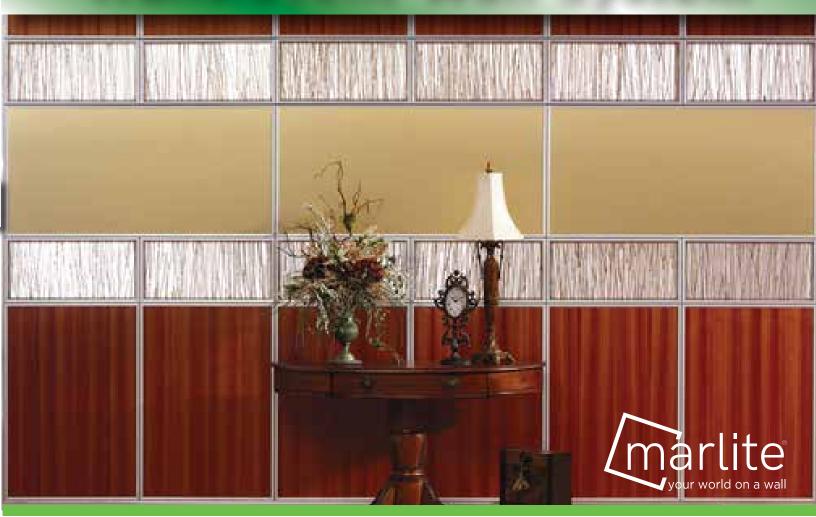

# A truly bright concept.

# A Myriad of possibilities

Myriad provides an ensemble of pre-manufactured panels with choices in opaque, transparent, and translucent materials within a "snap-fit" framing system. The system features pre-installed LED backlighting components, making illumination simple and effective.

### Pick a winner.

Select virtually any finish or material to use within the Translucent Wall framing system to achieve breathtaking aesthetics.

#### **Translucent Finishes**

Translucent materials give a one-of-a-kind look to any space. Perfect for backlighting.