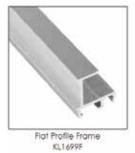

# **Trim Options**

Translucent Wall System trim selections ensure a perfect fit and finish on edges, corners, and base. Trim is available in flat profile with choice of clear satin anodized or black satin anodized finishes.