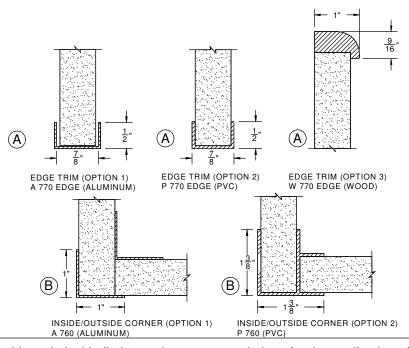

## Standard Trim For 3/4" Panels

**ELEVATION VIEW** 

Statements expressed in this technical bulletin are the recommendations for the application of Marlite products as outlined and illustrated under normal conditions of installation. The recommendations provided in the bulletin represent our best judgment based on our experience with normal applications. Unless prior approval is obtained in writing from Marlite, any deviation from these recommended procedures shall be at the sole risk of the installers. Carefully inspect all parts. If a part is defective, notify the Marlite Service Center nearest you at once. Failure to do so shall be at the sole risk of the installer.