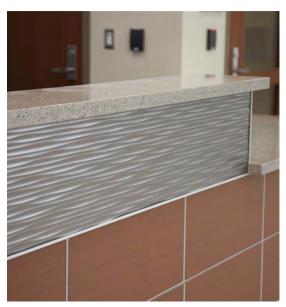

#### **Counter Accents**

Panels are flexible and can contour but become rigid once installed.