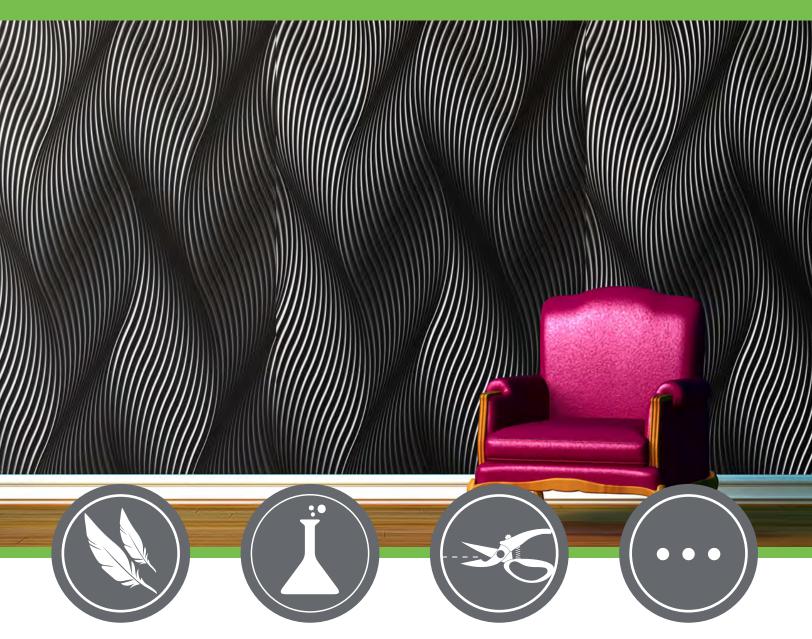

## Take your walls to another dimension.

Easily add distinction to your walls, counters, ceilings, and more!

# Volta™ Dimensional Flex Sheets

Volta Dimensional Flex Sheets are lightweight, flexible thermoplastic sheets that become rigid when bonded to a surface. Available in 4' x 8', dynamic dimensional patterns and vivid finishes you can see and feel. Volta Dimensional Flex Sheets are quick to install and easy to clean.

# Volta<sup>™</sup> Dimensional Flex Sheets

Lightweight panels are only ¼ pound per square foot and are flexible enough to be shipped in roll form. Thermoplastic panels offer protection from UV damage and most chemicals.

Panels are easy to cut and are simply applied to the wall using adhesive. 18 featured pattern designs and 18 finish options combine to maximize design possibilities.