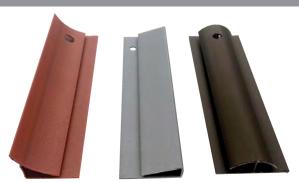

ximize design possibilities.

## Take your walls to another dimension.

Easily add distinction to your walls, counters, ceilings, and more!

# Volta™ Dimensional Flex Sheets

Volta Dimensional Flex Sheets are lightweight, flexible thermoplastic sheets that become rigid when bonded to a surface. Available in 4' x 8', dynamic dimensional patterns and vivid finishes you can see and feel. Volta Dimensional Flex Sheets are quick to install and easy to clean.





### **Panel Specifications**

**Substrate:** Thermoplastic **Panel Dimensions:** 48" x 96"

Panel Thickness: .062", thickness may vary depending on pattern

Fire Rating: Class 1/A Fire-rating (ASTM - E84)



#### **Pattern Options**



#### **Finish Options**



## **Other Applications**

#### **Ceiling Panels**



# **Trim Options**



Coordinating trim is available for each finish.

#### **Counter Accents**





Panels are flexible and can contour but become rigid once installed.

#### Installation

Volta Dimensional Flex Sheets can be cut with simple shears or a razor knife. The panels are applied to the wall using adhesive.



Apply Marlite adhesive evenly to the wall using a trowel.



Starting with the bottom of the panel, apply to the wall.



Press the panel against the wall.



Apply pressure evenly on the different parts of the panel to ensure adhesion.

















www.marlite.com 800.377.1221 LIT-VLT-202101 Effective date: 11/30/21 Copyright 2021