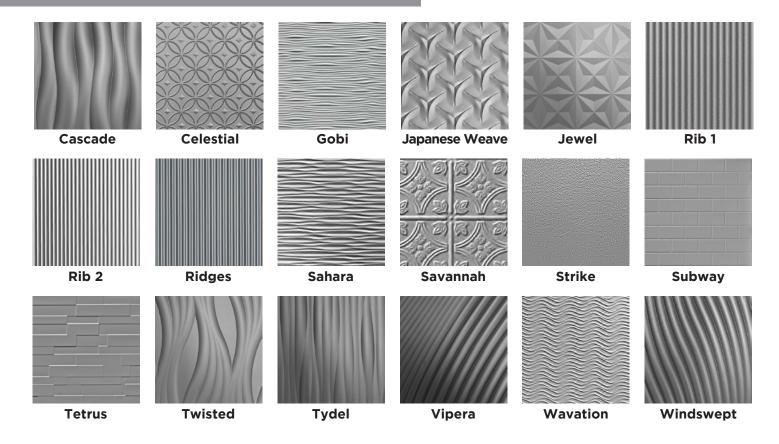

ply applied to the wall using adhesive. 18 featured pattern designs and 18 finish options combine to maximize design possibilities.

## Take your walls to another dimension.

Easily add distinction to your walls, counters, ceilings, and more!

# Volta™ Dimensional Flex Sheets

Volta Dimensional Flex Sheets are lightweight, flexible thermoplastic sheets that become rigid when bonded to a surface. Available in 4' x 8', dynamic dimensional patterns and vivid finishes you can see and feel. Volta Dimensional Flex Sheets are quick to install and easy to clean.





### **Panel Specifications**

**Substrate:** Thermoplastic **Panel Dimensions:** 48" x 96"

Panel Thickness: .062", thickness may vary depending on pattern

Fire Rating: Class 1/A Fire-rating (ASTM - E84)



#### **Pattern Options**



#### **Finish Options**



## **Other Applications**

#### **Ceiling Panels**



# **Trim Options**



Coordinating trim is available for each finish.

#### **Counter Accents**





Panels are flexible and can contour but become rigid once installed.

#### Installation

Volta Dimensional Flex Sheets can be cut with simple shears or a razor knife. The panels are applied to the wall using adhesive.



Apply Marlite adhesive evenly to the wall using a trowel.



Starting with the bottom of the panel, apply to the wall.



Press the panel against the wall.



Apply pressure evenly on the different parts of the panel to ensure adhesion.

















www.marlite.com 800.377.1221 LIT-VLT-202101 Effective date: 11/30/21 Copyright 2021