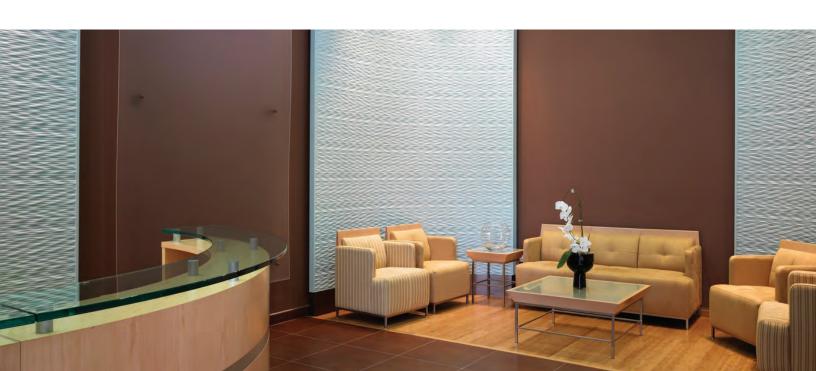

are easy to cut and are simply applied to the wall using adhesive. 18 featured pattern designs and 18 finish options combine to maximize design possibilities.

## Take your walls to another dimension.

Easily add distinction to your walls, counters, ceilings, and more!

# Volta™ Dimensional Flex Sheets

Volta Dimensional Flex Sheets are lightweight, flexible thermoplastic sheets that become rigid when bonded to a surface. Available in 4' x 8', dynamic dimensional patterns and vivid finishes you can see and feel. Volta Dimensional Flex Sheets are quick to install and easy to clean.





### **Panel Specifications**

**Substrate:** Thermoplastic **Panel Dimensions:** 48" x 96"

Panel Thickness: .062", thickness may vary depending on pattern

Fire Rating: Class 1/A Fire-rating (ASTM - E84)



#### **Pattern Options**



#### **Finish Options**



## **Other Applications**

#### **Ceiling Panels**



# **Trim Options**



Coordinating trim is available for each finish.

#### **Counter Accents**





Panels are flexible and can contour but become rigid once installed.

#### Installation

Volta Dimensional Flex Sheets can be cut with simple shears or a razor knife. The panels are applied to the wall using adhesive.



Apply Marlite adhesive evenly to the wall using a trowel.



Starting with the bottom of the panel, apply to the wall.



Press the panel against the wall.



Apply pressure evenly on the different parts of the panel to ensure adhesion.

















www.marlite.com 800.377.1221 LIT-VLT-202101 Effective date: 11/30/21 Copyright 2021