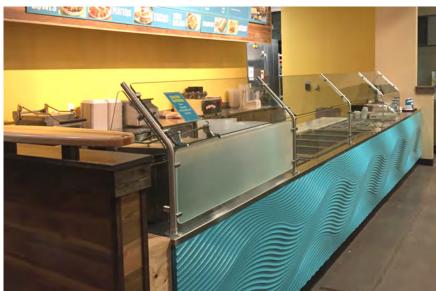

ensional Flex Sheets



Lightweight panels are only ¼ pound per square foot and are flexible enough to be shipped in roll form. Thermoplastic panels offer protection from UV damage and most chemicals.

Panels are easy to cut and are simply applied to the wall using adhesive. 18 featured pattern designs and 18 finish options combine to maximize design possibilities.

## Take your walls to another dimension.

Easily add distinction to your walls, counters, ceilings, and more!

# Volta™ Dimensional Flex Sheets

Volta Dimensional Flex Sheets are lightweight, flexible thermoplastic sheets that become rigid when bonded to a surface. Available in 4' x 8', dynamic dimensional patterns and vivid finishes you can see and feel. Volta Dimensional Flex Sheets are quick to install and easy to clean.





### **Panel Specifications**

**Substrate:** Thermoplastic **Panel Dimensions:** 48" x 96"

Panel Thickness: .062", thickness may vary depending on pattern

Fire Rating: Class 1/A Fire-rating (ASTM - E84)



#### **Pattern Options**



#### **Finish Options**



## **Other Applications**

#### **Ceiling Panels**



# **Trim Options**



Coordinating trim is available for each finish.

#### **Counter Accents**





Panels are flexible and can contour but become rigid once installed.

#### Installation

Volta Dimensional Flex Sheets can be cut with simple shears or a razor knife. The panels are applied to the wall using adhesive.



Apply Marlite adhesive evenly to the wall using a trowel.



Starting with the bottom of the panel, apply to the wall.



Press the panel against the wall.