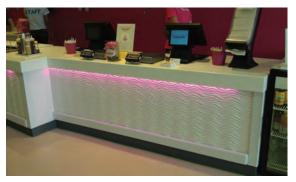

#### **Counter Accents**

Panels are flexible and can contour but become rigid once installed.