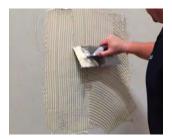

#### Installation

Volta Dimensional Flex Sheets can be cut with simple shears or a razor knife. The panels are applied to the wall using adhesive.

Apply Marlite adhesive evenly to the wall using a trowel.