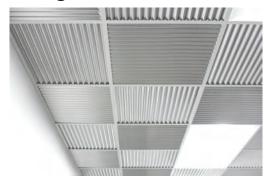

options combine to maximize design possibilities.

## Take your walls to another dimension.

Easily add distinction to your walls, counters, ceilings, and more!

# Volta™ Dimensional Flex Sheets

Volta Dimensional Flex Sheets are lightweight, flexible thermoplastic sheets that become rigid when bonded to a surface. Available in 4' x 8', dynamic dimensional patterns and vivid finishes you can see and feel. Volta Dimensional Flex Sheets are quick to install and easy to clean.





### **Panel Specifications**

**Substrate:** Thermoplastic **Panel Dimensions:** 48" x 96"

Panel Thickness: .062", thickness may vary depending on pattern

Fire Rating: Class 1/A Fire-rating (ASTM - E84)



#### **Pattern Options**



#### **Finish Options**



## **Other Applications**

#### **Ceiling Panels**



# **Trim Options**



Coordinating trim is available for each finish.

#### **Counter Accents**





Panels are flexible and can contour but become rigid once installed.

#### Installation

Volta Dimensional Flex Sheets can be cut with simple shears or a razor knife. The panels are applied to the wall using adhesive.



Apply Marlite adhesive evenly to the wall using a trowel.



Starting with the bottom of the panel, apply to the wall.



Press the panel against the wall.



Apply pressure evenly on the different parts of the panel to ensure adhesion.

















www.marlite.com 800.377.1221 LIT-VLT-202101 Effective date: 11/30/21 Copyright 2021