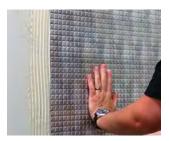

#### Installation

Volta Dimensional Flex Sheets can be cut with simple shears or a razor knife. The panels are applied to the wall using adhesive.

Apply Marlite adhesive evenly to the wall using a trowel.

Starting with the bottom of the panel, apply to the wall.

Press the panel against the wall.

Apply pressure evenly on the different parts of the panel to ensure adhesion.

www.marlite.com 800.377.1221 LIT-VLT-202101 Effective date: 11/30/21 Copyright 2021