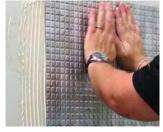

Starting with the bottom of the panel, apply to the wall.

Press the panel against the wall.

Apply pressure evenly on the different parts of the panel to ensure adhesion.

www.marlite.com 800.377.1221 LIT-VLT-202101 Effective date: 11/30/21 Copyright 2021