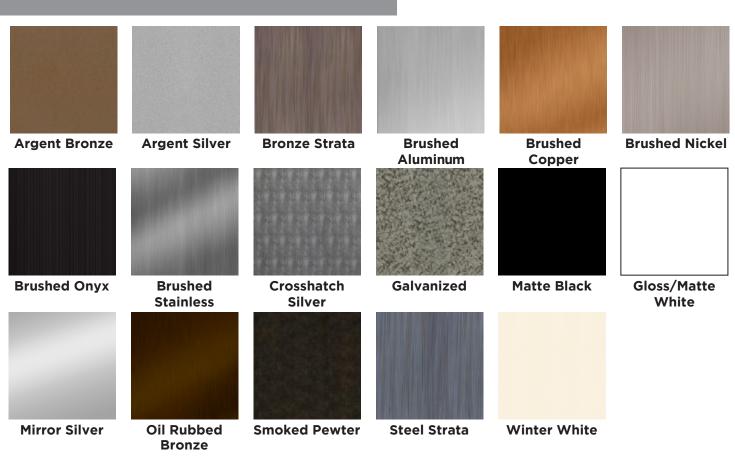

ng adhesive. 18 featured pattern designs and 18 finish options combine to maximize design possibilities.

## Take your walls to another dimension.

Easily add distinction to your walls, counters, ceilings, and more!

# Volta™ Dimensional Flex Sheets

Volta Dimensional Flex Sheets are lightweight, flexible thermoplastic sheets that become rigid when bonded to a surface. Available in 4' x 8', dynamic dimensional patterns and vivid finishes you can see and feel. Volta Dimensional Flex Sheets are quick to install and easy to clean.





### **Panel Specifications**

**Substrate:** Thermoplastic **Panel Dimensions:** 48" x 96"

Panel Thickness: .062", thickness may vary depending on pattern

Fire Rating: Class 1/A Fire-rating (ASTM - E84)



#### **Pattern Options**



#### **Finish Options**



## **Other Applications**

#### **Ceiling Panels**



# **Trim Options**



Coordinating trim is available for each finish.

#### **Counter Accents**





Panels are flexible and can contour but become rigid once installed.

#### Installation

Volta Dimensional Flex Sheets can be cut with simple shears or a razor knife. The panels are applied to the wall using adhesive.



Apply Marlite adhesive evenly to the wall using a trowel.



Starting with the bottom of the panel, apply to the wall.



Press the panel against the wall.



Apply pressure evenly on the different parts of the panel to ensure adhesion.

















www.marlite.com 800.377.1221 LIT-VLT-202101 Effective date: 11/30/21 Copyright 2021