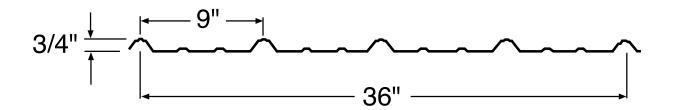

# **Roof and Wall Colors**





#### MS Colorfast45® Paint System

#### **Classic Rib Panel**



#### metalsales.us.com

### **45 Year Paint Warranty**



★ All Colors Meet or Exceed Steep
Slope ENERGY STAR Requirements

¹ Additional charges will apply

Color selections are close representations but are limited by processing and viewing conditions.

Actual samples are available upon request. For all specific warranty, application, installation, and technical information regarding these products contact your local sales representative.

All colors shown are available in 29 gauge and 26 gauge except were noted.

MS(13-CR-R)/5-11



3838 North General Bruce Drive Temple, TX 76501 800.543.4415 Toll Free 254.791.6650 Phone 800.543.4473 Fax

## **CLASSIC RIB ACCESSORIES**



| Flashings