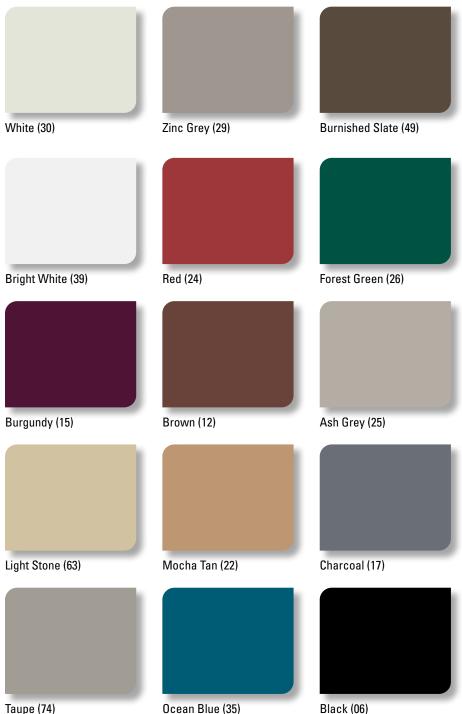

#### **Features & Benefits**

- Panel Gauge: 29 ga.
- Warranty: 40 year film integrity
- Available in your choice of 15 colors
- ENERGY STAR® listed
- Metal Sales color-matched trims available

Note: Colors shown above are close representations but are limited by printing and viewing conditions. Actual samples are available by request. Contact a Metal Sales representative for more information about our full line of panel profiles, trims and accessories to complete your project from start to finish.