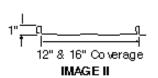

Residence, Campobello, SC

Architectural Concealed Direct Fastened Integral Standing Rib Roof Panel

- Image: 12" Panel Coverage
- Water Shedding Panel
- Image II: 12" or 16" Panel Coverage
- 1" Rib Height
- Gauges: 29 GA and 26 GA Standard
- Minimum Roof Slope: 3 :12