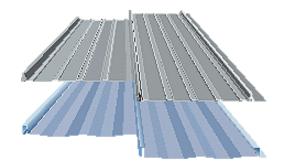

Residence, Campobello, SC

Architectural Concealed Direct Fastened Integral Standing Rib Roof Panel

- Image: 12" Panel Coverage
- Water Shedding Panel
- Image II: 12" or 16" Panel Coverage
- 1" Rib Height
- Gauges: 29 GA and 26 GA Standard
- Minimum Roof Slope: 3 :12