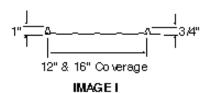

Residence, Campobello, SC

Architectural Concealed Direct Fastened Integral Standing Rib Roof Panel

- Image: 12" Panel Coverage
- Water Shedding Panel
- Image II: 12" or 16" Panel Coverage
- 1" Rib Height
- Gauges: 29 GA and 26 GA Standard
- Minimum Roof Slope: 3 :12