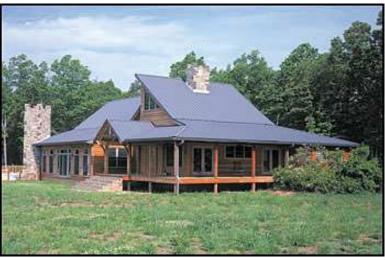

Residence, Campobello, SC

Architectural Concealed Direct Fastened Integral Standing Rib Roof Panel

- Image: 12" Panel Coverage
- Water Shedding Panel
- Image II: 12" or 16" Panel Coverage
- 1" Rib Height
- Gauges: 29 GA and 26 GA Standard
- Minimum Roof Slope: 3 :12