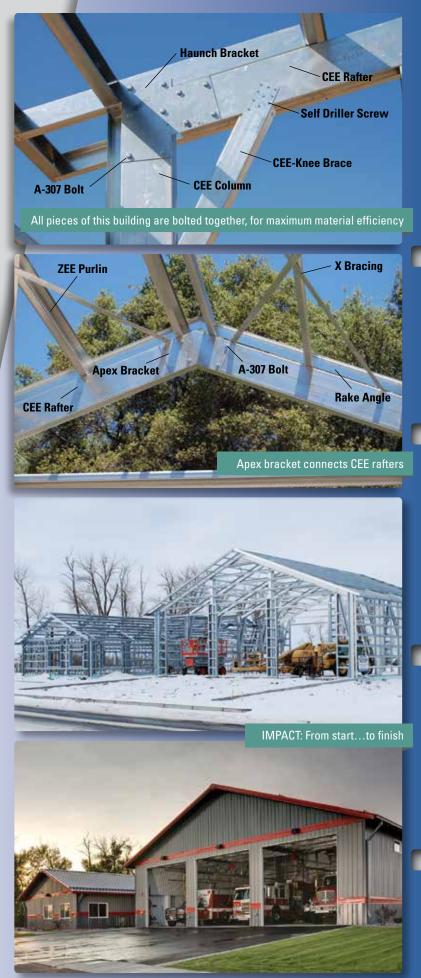

## Why Cold-Formed Steel Buildings?

A cold-formed steel building is any building constructed with cold-formed steel and CEE sections that are bolted or screwed together to form clear span frames, columns and rafters. No welding.

## The Cold-Formed Steel Building

- Bolt-up, pre-punched G90 galvanized building frame; no welding required
- · Spans 60' clear or 120' posted by any length
- Metal Sales supplied purlins and girts, rafters, columns, brackets, bolts and fasteners
- Recommended suppliers for insulation, entry doors and overhead doors
- Wide range of roof and wall panels in 29 ga and 26 ga
- Roof slopes: 2.55:12 and 4.85:12
- · 45 year paint warranty